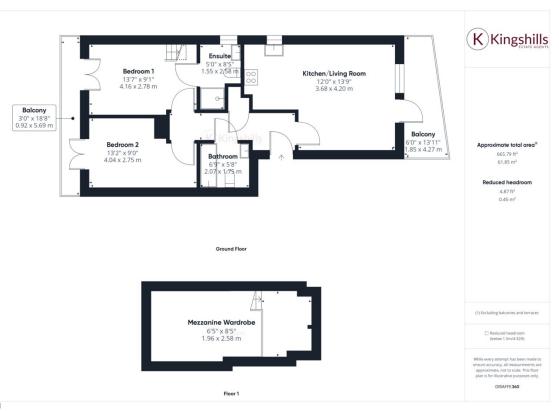

Step inside to discover a sanctuary boasting high vaulted ceilings, infusing every corner with an airy, spacious ambiance. The thoughtful layout begins with two inviting bedrooms, each designed with comfort in mind. Bedroom 1 is enhanced by a cleverly integrated mezzanine wardrobe area, its own private balcony and its own personal ensuite shower room. Meanwhile, bedroom 2 enjoys access to a modern bathroom, ensuring both convenience and privacy for residents and guests alike.

The heart of this home lies within its stunning open-plan living room and kitchen area. Sleek modern units and high-grade appliances adorn the kitchen, creating an environment where culinary creativity can thrive. The generous proportions of this space are accentuated by the soaring vaulted ceilings, inviting you to relax and entertain in style. Step out onto the expansive balcony, where views of Kingsmead playing fields provide a serene backdrop.