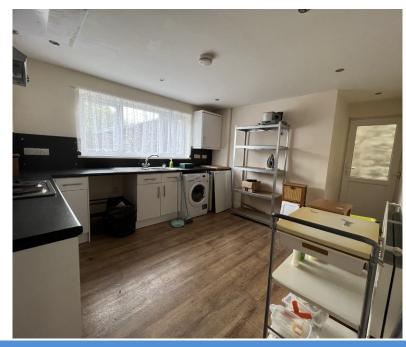

#### Kitchen/Breakfast Room 3.77m x 3.80m

With range of white fronted kitchen units comprises of 4 base cupboards, 2 drawer cupboards, 4 wall cupboards, worktops above incorporating single drainer stainless steel sink with rinse bowl, plumbing for automatic washing machine, cooker control with power point, 4 twin power point, electric spur for appliances, double panel radiator, ceiling down lights, free standing oil fired boiler, upvc window to rear and door to outside.