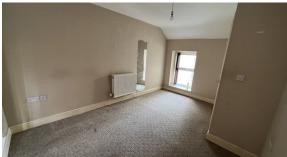

## Front Bedroom 3.45m x 3.00m

Window to front, 3 twin power points, double panel radiator, linen cupboards with fitted shelves.

## Main Bedroom 4.23 m x 2.89m

Window to front and rear, double panel radiator, 3 twin power point, TV point.