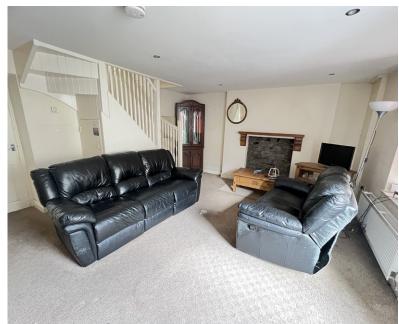

# Open plan Lounge/Dining Room

UPVC half glazed central front entrance door leading to open plan living room with two windows to the front, and window to rear. Two radiators, T.V. Point, access to the First Floor via a timber staircase, feature fireplace.