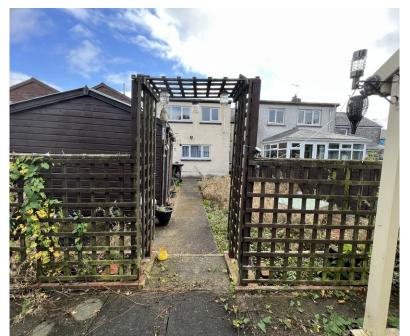

## Outside

With pedestrian access to side leading to rear garden with timber built garden workshop (4.5m x 3.183m), PVC oil tank, part of the garden can easily be cultivate to provide a vegetable garden. To the rear, paved patio area with timber built garden summer house.