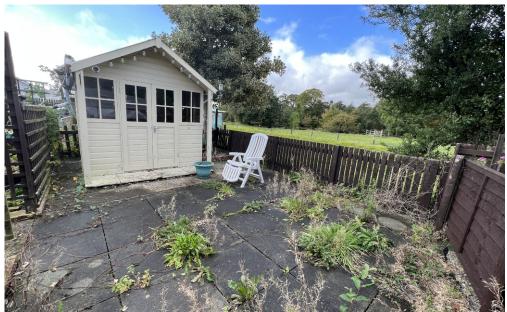

## Outside

With pedestrian access to side leading to rear garden with timber built garden workshop (4.5m x 3.183m), PVC oil tank, part of the garden can easily be cultivate to provide a vegetable garden. To the rear, paved patio area with timber built garden summer house.