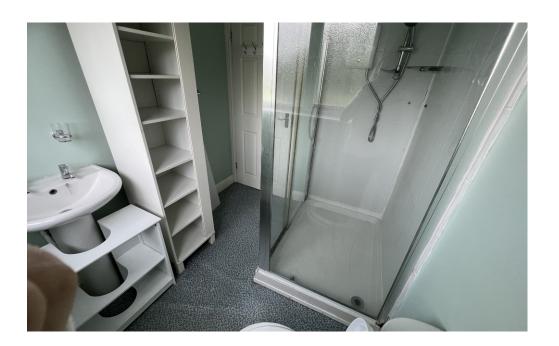

## Shower room

With low flush wc, shower cubicle with Triton T80 shower unit above, pedestal wash hand basin, shaver light with point.