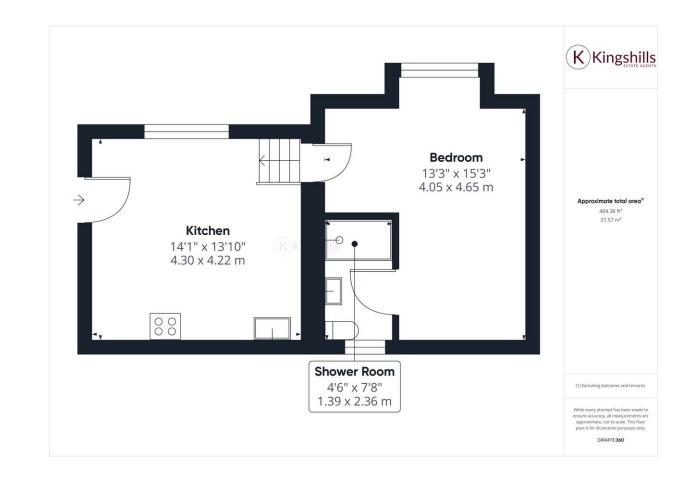

The apartment offers light and airy accommodation, with high ceilings and newly fitted sash windows. The apartment also features a stylish kitchen and bathroom. The kitchen is fully equipped with a washing machine and dishwasher. Externally there is parking for 1 car.