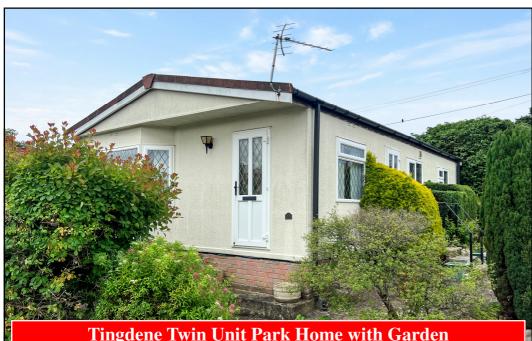

#### 2-Bedroom Park Home - approx 32' x 20'

Accommodation & approximate room dimensions:

- Tingdene 'Hayden' Park Home circa 1992
- Kitchen: approx 10'6" x 9'5". Range of floor and wall cupboards. Space for cooker, space for tall fridge/freezer & washing machine. Door to garden.
- Lounge/Dining Room: approx 19'7" x 11'2"max Feature fireplace. Door to front elevation.
- Inner Hall: Cloaks cupboard
- Bedroom 1: approx 12'3" x 9'5". Fitted wardrobes
- Bedroom 2: approx 10'9" x 9'5". Fitted wardrobes
- Bathroom: Panelled bath. Wash Basin and WC. Cupboard housing combination gas boiler.
- Gas Central Heating (system untested)
- **PVCu Double-Glazing**
- **Small Garden with Metal Shed**
- Parking on rental basis subject to availability (approx £15 per month)
- Age Restriction 55+
- No Pets
- Well maintained Residential Park close to local amenities & Bournemouth Town Centre.

## Price: £100,000

Pitch Fee: approx £233.83 per month. Water & Sewerage approx £13.28 Subject to Annual Review **Tenure: 1983 Mobile Homes Act Agreement** Council Tax Band: 'A

OnThe Market.com

VIEWING STRICTLY BY APPOINTMENT WITH THE VENDOR'S AGENT Dorset Park Homes 01202 877511