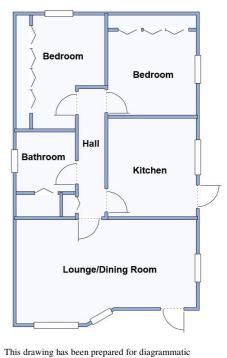

#### 2-Bedroom Park Home - approx 32' x 20'

Accommodation & approximate room dimensions:

- Tingdene 'Hayden' Park Home circa 1992
- Kitchen: approx 10'6" x 9'5". Range of floor and wall cupboards. Space for cooker, space for tall fridge/freezer & washing machine. Door to garden.
- Lounge/Dining Room: approx 19'7" x 11'2"max Feature fireplace. Door to front elevation.
- Inner Hall: Cloaks cupboard
- Bedroom 1: approx 12'3" x 9'5". Fitted wardrobes
- Bedroom 2: approx 10'9" x 9'5". Fitted wardrobes
- Bathroom: Panelled bath. Wash Basin and WC. Cupboard housing combination gas boiler.
- Gas Central Heating (system untested)
- **PVCu Double-Glazing**
- **Small Garden with Metal Shed**
- Parking on rental basis subject to availability (approx £15 per month)
- Age Restriction 55+
- No Pets
- Well maintained Residential Park close to local amenities & Bournemouth Town Centre.