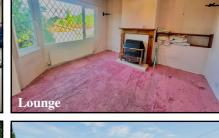

#### 2-Bedroom Park Home - approx 32' x 20'

Accommodation & approximate room dimensions:

- Tingdene 'Hayden' Park Home circa 1992
- Kitchen: approx 10'6" x 9'5". Range of floor and wall cupboards. Space for cooker, space for tall fridge/freezer & washing machine. Door to garden.
- Lounge/Dining Room: approx 19'7" x 11'2"max Feature fireplace. Door to front elevation.
- Inner Hall: Cloaks cupboard
- Bedroom 1: approx 12'3" x 9'5". Fitted wardrobes
- Bedroom 2: approx 10'9" x 9'5". Fitted wardrobes
- Bathroom: Panelled bath. Wash Basin and WC. Cupboard housing combination gas boiler.
- Gas Central Heating (system untested)
- **PVCu Double-Glazing**
- **Small Garden with Metal Shed**
- Parking on rental basis subject to availability (approx £15 per month)
- Age Restriction 55+
- No Pets
- Well maintained Residential Park close to local amenities & Bournemouth Town Centre.