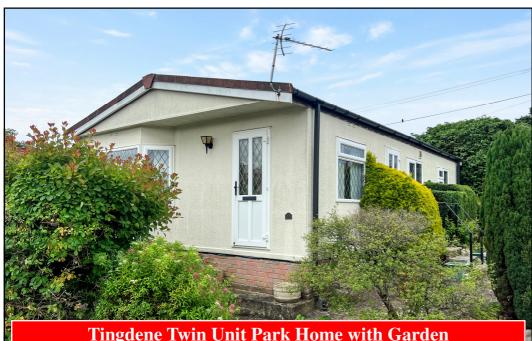

### 17 Doveshill Park, Barnes Road, Ensbury Park, Bournemouth. BH10 5AJ

Thiguene Twin Onit Fark Home with Gart

#### 2-Bedroom Park Home - approx 32' x 20'

Accommodation & approximate room dimensions:

- Tingdene 'Hayden' Park Home circa 1992
- Kitchen: approx 10'6" x 9'5". Range of floor and wall cupboards. Space for cooker, space for tall fridge/freezer & washing machine. Door to garden.
- Lounge/Dining Room: approx 19'7" x 11'2"max Feature fireplace. Door to front elevation.
- Inner Hall: Cloaks cupboard
- Bedroom 1: approx 12'3" x 9'5". Fitted wardrobes
- Bedroom 2: approx 10'9" x 9'5". Fitted wardrobes
- Bathroom: Panelled bath. Wash Basin and WC. Cupboard housing combination gas boiler.
- Gas Central Heating (system untested)
- PVCu Double-Glazing
- Small Garden with Metal Shed
- Parking on rental basis subject to availability (approx £15 per month)
- Age Restriction 55+
- No Pets
- Well maintained Residential Park close to local amenities & Bournemouth Town Centre.