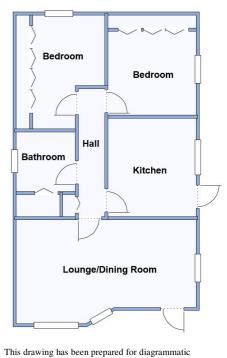

#### 2-Bedroom Park Home - approx 32' x 20'

Accommodation & approximate room dimensions:

- Tingdene 'Hayden' Park Home circa 1992
- Kitchen: approx 10'6" x 9'5". Range of floor and wall cupboards. Space for cooker, space for tall fridge/freezer & washing machine. Door to garden.
- Lounge/Dining Room: approx 19'7" x 11'2"max Feature fireplace. Door to front elevation.
- Inner Hall: Cloaks cupboard
- Bedroom 1: approx 12'3" x 9'5". Fitted wardrobes
- Bedroom 2: approx 10'9" x 9'5". Fitted wardrobes
- Bathroom: Panelled bath. Wash Basin and WC. Cupboard housing combination gas boiler.
- Gas Central Heating (system untested)
- PVCu Double-Glazing
- Small Garden with Metal Shed
- Parking on rental basis subject to availability (approx £15 per month)
- Age Restriction 55+
- No Pets
- Well maintained Residential Park close to local amenities & Bournemouth Town Centre.