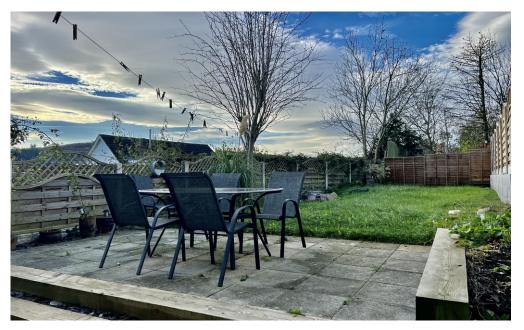

## Outside

To front tarmacadam forecourt ideal off street parking for two cars. Pedestrian access to side leading to deep rear garden partly laid with patio slabs ideal for those "Alfreso" experiences. A warm sunny Lawn garden.