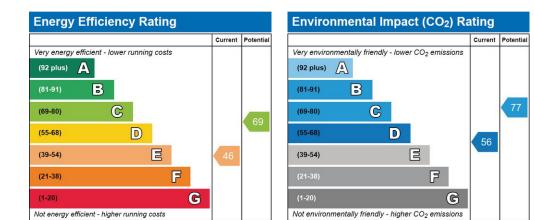

#### Services

Mains electric, gas, water and drainage. gas fired central heating system. Council Tax band "?"