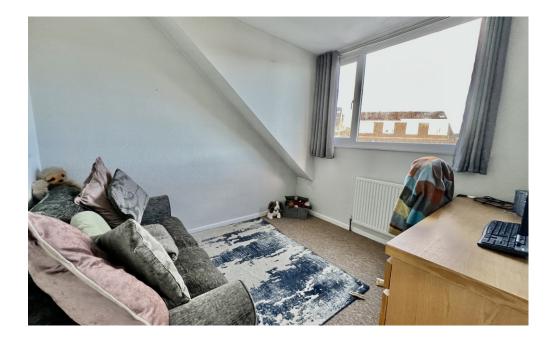

## Front Bedroom 2.85m x 2.64m

With window to front. panel radiator. Fitted wardrobe with storage cupboards. two single power points.

#### Other front bedroom 2.95m x 2.72m

With window to front. Twin and single power points.

#### Main Bedroom 4.87m x 3.34m

With two windows to rear. Panel radiator. Two double louver fronted fitted wardrobes. Twin and single power point.