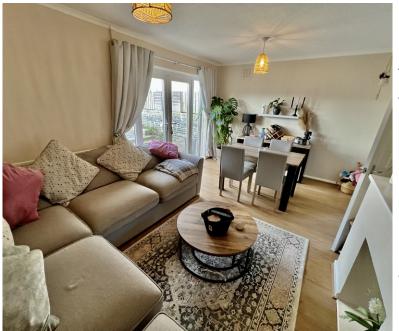

## Lounge/Dining Room 4.87m x 3.36m

With double patio doors to outside rear. Laminate floor covering.three twin power points Feature fireplace.