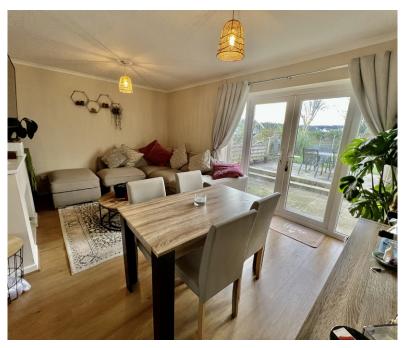

## Lounge/Dining Room 4.87m x 3.36m

With double patio doors to outside rear. Laminate floor covering.three twin power points Feature fireplace.