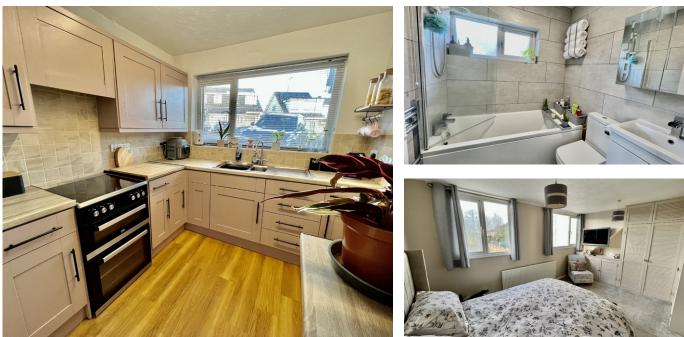

## Kitchen 2.81m x 2.36m

With window to front. Range of fitted cupboards comprises of Six wall cupboards, Larder cupboard housing wall mounted Worcester gas fired boiler which heats hot water and central heating. 7 Drawer cupboards 4 basecupboards work tops above incorporating single drainer stainless steal sink with rinse bowl. Single power point four twin power points extractor fan. door to:

#### Bathroom

With modern white suite comprise of panel bath with electric shower unit above. Low flush WC Vanity wash hand basin. Fully tiled walls.

#### Main Bedroom 4.87m x 3.34m

With two windows to rear. Panel radiator. Two double louver fronted fitted wardrobes. Twin and single power point.