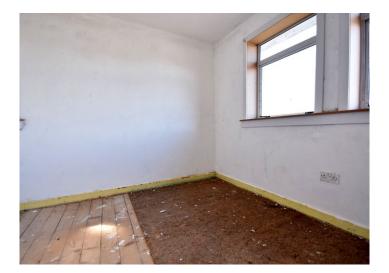

#### Bedroom One - 16'4" (4.98) max reducing to 13' (3.96) x 9'11" (3.02) max

Ceiling light fitting 2 double glazed windows to the front Single radiator Fitted carpet

#### Bedroom Two - 12'11" (3.94) max into recess x 9'4" (2.84) plus recess

Pendant light fitting 2 double glazed windows to the rear Single radiator Fitted carpet

#### Bedroom Three - 10'1" (3.10) max and plus cupboard space x 10'6" (3.20) max

A triple aspect room Pendant light fitting Double glazed window to the side and 2 double glazed windows to the rear Single radiator Built-in storage cupboard Fitted carpet