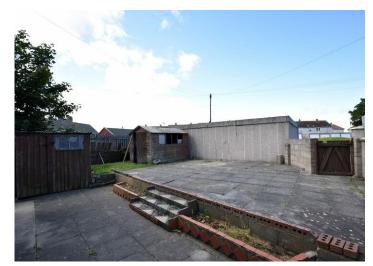

#### **Rear Garden**

A rear garden which is mostly paved with a side area laid to lawn 2 gardens sheds A rear access gate leads out to a communal parking area at the rear

#### Driveway

Benefiting from its own driveway providing off-street parking for 1 vehicle