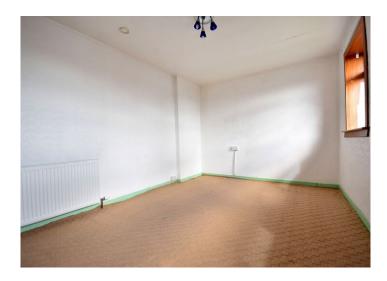

#### Bedroom One - 16'4" (4.98) max reducing to 13' (3.96) x 9'11" (3.02) max

Ceiling light fitting 2 double glazed windows to the front Single radiator Fitted carpet

#### Bedroom Two - 12'11" (3.94) max into recess x 9'4" (2.84) plus recess

Pendant light fitting 2 double glazed windows to the rear Single radiator Fitted carpet

#### Bedroom Three - 10'1" (3.10) max and plus cupboard space x 10'6" (3.20) max

A triple aspect room Pendant light fitting Double glazed window to the side and 2 double glazed windows to the rear Single radiator Built-in storage cupboard Fitted carpet