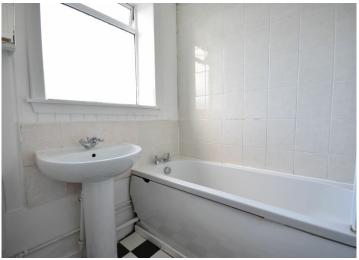

#### Ground Floor Bathroom – 5'6" (1.67) x 6'9" (2.04)

Recessed ceiling lighting Double glazed window to the rear Single radiator Bath with shower curtain, curtain rail and electric shower Pedestal wash basin and W.C Vinyl flooring