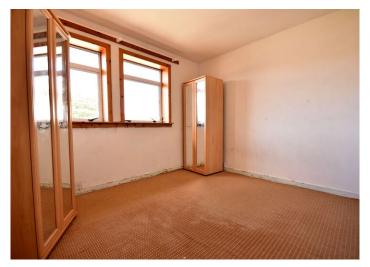

#### Bedroom One - 16'4" (4.98) max reducing to 13' (3.96) x 9'11" (3.02) max

Ceiling light fitting 2 double glazed windows to the front Single radiator Fitted carpet

#### Bedroom Two - 12'11" (3.94) max into recess x 9'4" (2.84) plus recess

Pendant light fitting 2 double glazed windows to the rear Single radiator Fitted carpet

#### Bedroom Three - 10'1" (3.10) max and plus cupboard space x 10'6" (3.20) max

A triple aspect room Pendant light fitting Double glazed window to the side and 2 double glazed windows to the rear Single radiator Built-in storage cupboard Fitted carpet