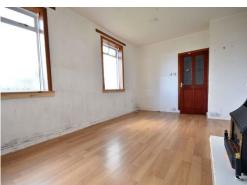

#### Bedroom One - 16'4" (4.98) max reducing to 13' (3.96) x 9'11" (3.02) max

Ceiling light fitting 2 double glazed windows to the front Single radiator Fitted carpet

#### Bedroom Two - 12'11" (3.94) max into recess x 9'4" (2.84) plus recess

Pendant light fitting 2 double glazed windows to the rear Single radiator Fitted carpet

#### Bedroom Three - 10'1" (3.10) max and plus cupboard space x 10'6" (3.20) max

A triple aspect room Pendant light fitting Double glazed window to the side and 2 double glazed windows to the rear Single radiator Built-in storage cupboard Fitted carpet