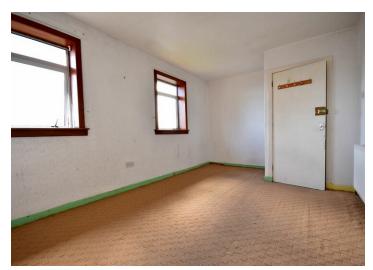

Accommodation comprises an Entrance Vestibule, Hallway, Lounge, Kitchen / Diner and a Ground Floor Bedroom. The 1st floor comprises 3 Double Bedrooms.

Entrance Vestibule – 6'10" (2.07) x 4'6" (1.37) plus cupboard space

Pendant light fitting Built-in under stairs storage cupboard Laminate flooring

#### Hallway

Pendant light fitting Double glazed window to the side Built-in storage cupboard A carpeted staircase leads to the 1st floor landing Laminate flooring