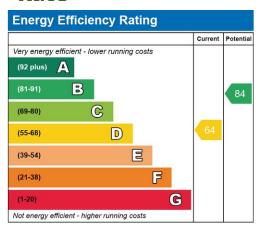

diator Fitted carpet

#### Bedroom Two - 12'11" (3.94) max into recess x 9'4" (2.84) plus recess

Pendant light fitting 2 double glazed windows to the rear Single radiator Fitted carpet

#### Bedroom Three - 10'1" (3.10) max and plus cupboard space x 10'6" (3.20) max

A triple aspect room Pendant light fitting Double glazed window to the side and 2 double glazed windows to the rear Single radiator Built-in storage cupboard Fitted carpet

#### **Rear Garden**

A rear garden which is mostly paved with a side area laid to lawn 2 gardens sheds A rear access gate leads out to a communal parking area at the rear

#### Driveway

Benefiting from its own driveway providing off-street parking for 1 vehicle

#### Notes 1

Light fittings are floor coverings are to remain.

## Energy Performance Rate



# **Council Tax Band**

**Currently B** 

























#### **Important Notice**

These particulars are for information and intended to give a fair overall description for the guidance of intending purchasers and do not constitute an Offer or part of a Contract. Prospective Purchasers and or/lessees should seek their own professional advice.

All descriptions, dimension, areas and necessary permissions for use and occupation and other details are given in good faith and are believed to be correct, but any intending purchasers should not rely on them as statements or representations of fact, but must satisfy themselves by inspection or otherwise as to correctness of each of them.

All measurements are approximate.

Further particulars may be obtained from the selling agents wit