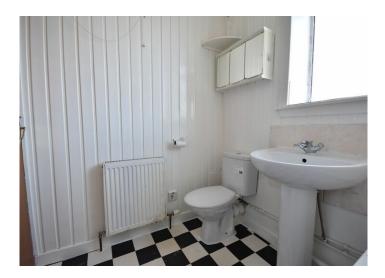

#### Ground Floor Bathroom – 5'6" (1.67) x 6'9" (2.04)

Recessed ceiling lighting Double glazed window to the rear Single radiator Bath with shower curtain, curtain rail and electric shower Pedestal wash basin and W.C Vinyl flooring