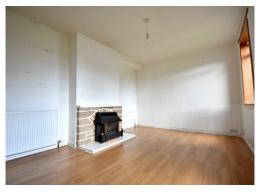

#### Lounge – 16'3" (4.96) x 11'2" (3.40)

Pendant light fitting 2 double glazed windows to the front Double radiator Laminate flooring