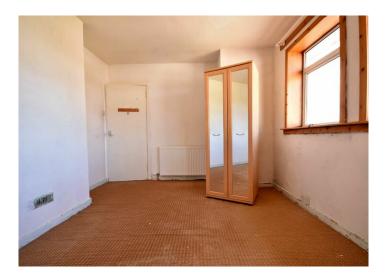

#### Bedroom One - 16'4" (4.98) max reducing to 13' (3.96) x 9'11" (3.02) max

Ceiling light fitting 2 double glazed windows to the front Single radiator Fitted carpet

#### Bedroom Two - 12'11" (3.94) max into recess x 9'4" (2.84) plus recess

Pendant light fitting 2 double glazed windows to the rear Single radiator Fitted carpet

#### Bedroom Three - 10'1" (3.10) max and plus cupboard space x 10'6" (3.20) max

A triple aspect room Pendant light fitting Double glazed window to the side and 2 double glazed windows to the rear Single radiator Built-in storage cupboard Fitted carpet