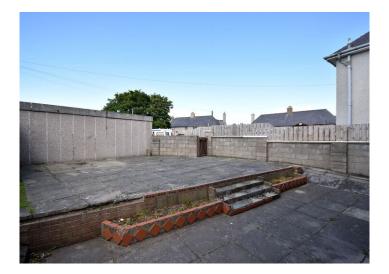

#### **Rear Garden**

A rear garden which is mostly paved with a side area laid to lawn 2 gardens sheds A rear access gate leads out to a communal parking area at the rear

#### Driveway

Benefiting from its own driveway providing off-street parking for 1 vehicle