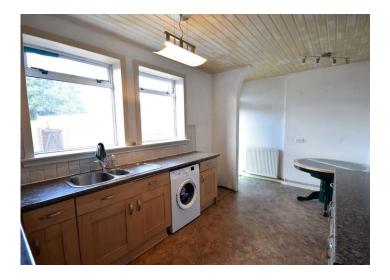

#### Kitchen / Diner – 16' (4.88) x 9'3" (2.81)

2 ceiling light fittings Double glazed window to the rear Double radiator Wall mounted cupboards and fitted base units 1 ½ style sink with drainer unit and mixer tap Integrated electric hob and oven Space to accommodate a fridge/freezer and washing machine Tile effect flooring A double glazed rear entrance door leads out to the garden