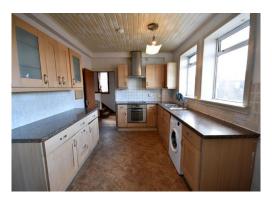

#### Kitchen / Diner – 16' (4.88) x 9'3" (2.81)

2 ceiling light fittings Double glazed window to the rear Double radiator Wall mounted cupboards and fitted base units 1 ½ style sink with drainer unit and mixer tap Integrated electric hob and oven Space to accommodate a fridge/freezer and washing machine Tile effect flooring A double glazed rear entrance door leads out to the garden