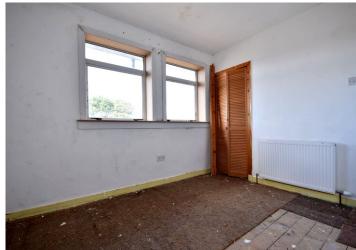

#### Bedroom One - 16'4" (4.98) max reducing to 13' (3.96) x 9'11" (3.02) max

Ceiling light fitting 2 double glazed windows to the front Single radiator Fitted carpet

#### Bedroom Two - 12'11" (3.94) max into recess x 9'4" (2.84) plus recess

Pendant light fitting 2 double glazed windows to the rear Single radiator Fitted carpet

#### Bedroom Three - 10'1" (3.10) max and plus cupboard space x 10'6" (3.20) max

A triple aspect room Pendant light fitting Double glazed window to the side and 2 double glazed windows to the rear Single radiator Built-in storage cupboard Fitted carpet