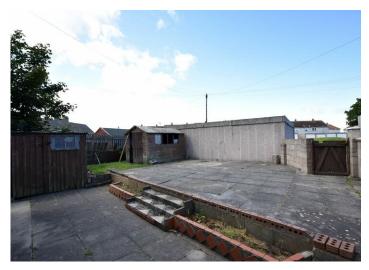

#### Rear Garden

A rear garden which is mostly paved with a side area laid to lawn

2 gardens sheds

A rear access gate leads out to a communal parking area at the rear

#### **Driveway**

Benefiting from its own driveway providing off-street parking for 1 vehicle