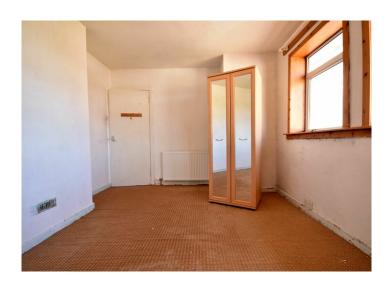

## Bedroom One – 16'4" (4.98) max reducing to 13' (3.96) x 9'11" (3.02) max

Ceiling light fitting

2 double glazed windows to the front

Single radiator

Fitted carpet

## Bedroom Two – 12'11" (3.94) max into recess x 9'4" (2.84) plus recess

Pendant light fitting

2 double glazed windows to the rear

Single radiator

Fitted carpet

## Bedroom Three - 10'1" (3.10) max and plus cupboard space x 10'6" (3.20) max

A triple aspect room

Pendant light fitting

Double glazed window to the side and 2 double glazed windows to the rear

Single radiator