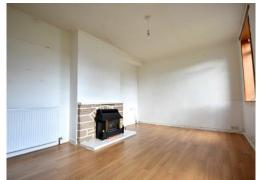

## Lounge - 16'3" (4.96) x 11'2" (3.40)

Pendant light fitting 2 double glazed windows to the front Double radiator Laminate flooring