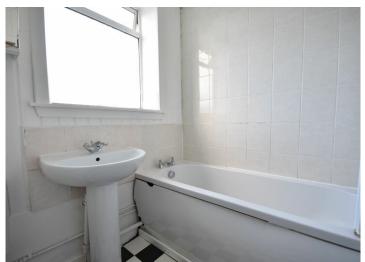

## Ground Floor Bathroom – 5'6" (1.67) x 6'9" (2.04)

Recessed ceiling lighting
Double glazed window to the rear
Single radiator
Bath with shower curtain, curtain rail and electric shower
Pedestal wash basin and W.C
Vinyl flooring