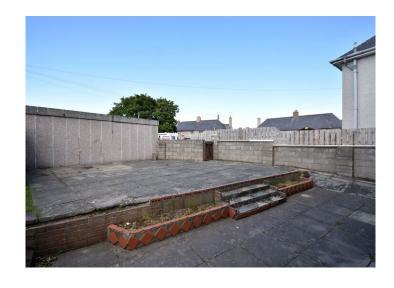

#### Rear Garden

A rear garden which is mostly paved with a side area laid to lawn

2 gardens sheds

A rear access gate leads out to a communal parking area at the rear