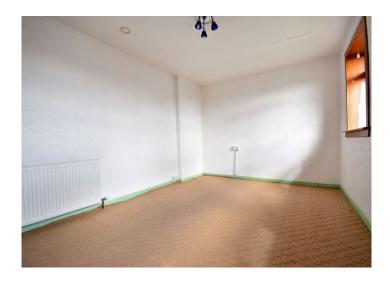

## Bedroom Two – 12'11" (3.94) max into recess x 9'4" (2.84) plus recess

Pendant light fitting

2 double glazed windows to the rear

Single radiator

Fitted carpet