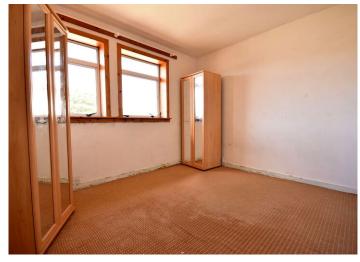

## Bedroom Three - 10'1" (3.10) max and plus cupboard space x 10'6" (3.20) max

A triple aspect room

Pendant light fitting

Double glazed window to the side and 2 double glazed windows to the rear

Single radiator

Built-in storage cupboard

Fitted carpet