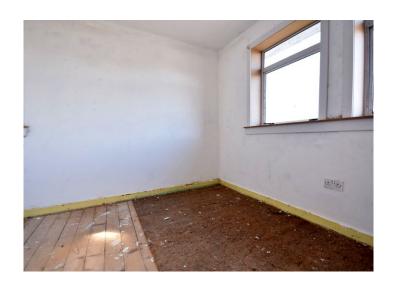

## Bedroom One – 16'4" (4.98) max reducing to 13' (3.96) x 9'11" (3.02) max

Ceiling light fitting

2 double glazed windows to the front

Single radiator

Fitted carpet

## Bedroom Two – 12'11" (3.94) max into recess x 9'4" (2.84) plus recess

Pendant light fitting

2 double glazed windows to the rear

Single radiator

Fitted carpet

## Bedroom Three - 10'1" (3.10) max and plus cupboard space x 10'6" (3.20) max

A triple aspect room

Pendant light fitting

Double glazed window to the side and 2 double glazed windows to the rear

Single radiator