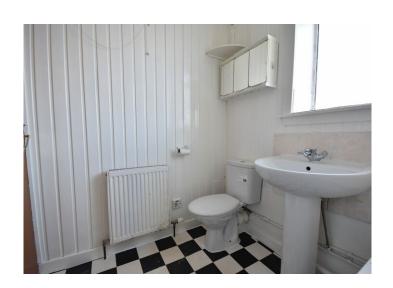

## Ground Floor Bathroom – 5'6" (1.67) x 6'9" (2.04)

Recessed ceiling lighting
Double glazed window to the rear
Single radiator
Bath with shower curtain, curtain rail and electric shower
Pedestal wash basin and W.C
Vinyl flooring