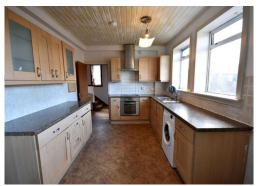

## Kitchen / Diner – 16' (4.88) x 9'3" (2.81)

2 ceiling light fittings
Double glazed window to the rear
Double radiator
Wall mounted cupboards and fitted base units
1 ½ style sink with drainer unit and mixer tap
Integrated electric hob and oven
Space to accommodate a fridge/freezer and washing machine
Tile effect flooring
A double glazed rear entrance door leads out to the garden