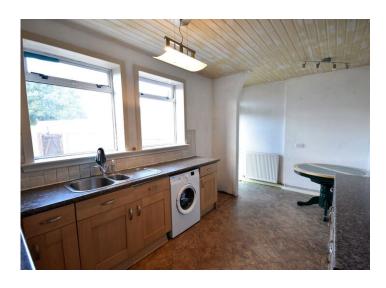

## Kitchen / Diner – 16' (4.88) x 9'3" (2.81)

2 ceiling light fittings
Double glazed window to the rear
Double radiator
Wall mounted cupboards and fitted base units
1 ½ style sink with drainer unit and mixer tap
Integrated electric hob and oven
Space to accommodate a fridge/freezer and washing machine
Tile effect flooring
A double glazed rear entrance door leads out to the garden