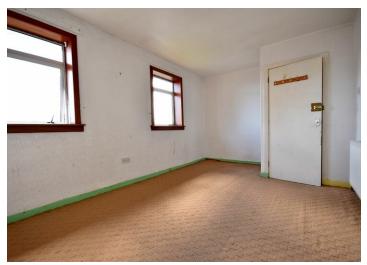

## Bedroom One – 16'4" (4.98) max reducing to 13' (3.96) x 9'11" (3.02) max

Ceiling light fitting

2 double glazed windows to the front

Single radiator

Fitted carpet