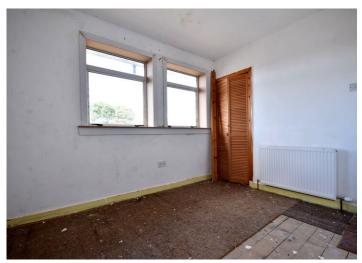

## Bedroom One – 16'4" (4.98) max reducing to 13' (3.96) x 9'11" (3.02) max

Ceiling light fitting

2 double glazed windows to the front

Single radiator

Fitted carpet

## Bedroom Two – 12'11" (3.94) max into recess x 9'4" (2.84) plus recess

Pendant light fitting

2 double glazed windows to the rear

Single radiator

Fitted carpet

## Bedroom Three - 10'1" (3.10) max and plus cupboard space x 10'6" (3.20) max

A triple aspect room

Pendant light fitting

Double glazed window to the side and 2 double glazed windows to the rear

Single radiator