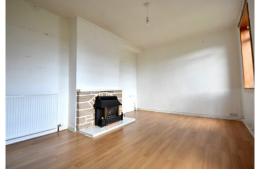

## Lounge - 16'3" (4.96) x 11'2" (3.40)

Pendant light fitting 2 double glazed windows to the front Double radiator Laminate flooring