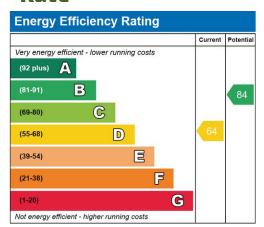

tted carpet

## Bedroom Two – 12'11" (3.94) max into recess x 9'4" (2.84) plus recess

Pendant light fitting

2 double glazed windows to the rear

Single radiator

Fitted carpet

## Bedroom Three - 10'1" (3.10) max and plus cupboard space x 10'6" (3.20) max

A triple aspect room

Pendant light fitting

Double glazed window to the side and 2 double glazed windows to the rear

Single radiator

Built-in storage cupboard

Fitted carpet

#### Rear Garden

A rear garden which is mostly paved with a side area laid to lawn

2 gardens sheds

A rear access gate leads out to a communal parking area at the rear

#### **Driveway**

Benefiting from its own driveway providing off-street parking for 1 vehicle

#### Notes 1

Light fittings are floor coverings are to remain.

# **Energy Performance Rate**



## **Council Tax Band**

**Currently B** 

























#### **Important Notice**

These particulars are for information and intended to give a fair overall description for the guidance of intending purchasers and do not constitute an Offer or part of a Contract. Prospective Purchasers and or/lessees should seek their own professional advice.

All descriptions, dimension, areas and necessary permissions for use and occupation and other details are given in good faith and are believed to be correct, but any intending purchasers should not rely on them as statements or representations of fact, but must satisfy themselves by inspection or otherwise as to correctness of each of them.

All measurements are approximate.

Further particulars may be obtained from the selling agents wi