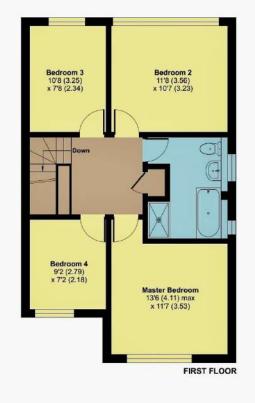

## 7 Barrington Close, Taunton, TA1 4YD

Approximate Area = 1543 sq ft / 143.3 sq m
For identification only - Not to scale

## **Robert Cooney**

agents:

Corporation Street, Taunton, Somerset TA1 4AW

Telephone 01823 230 230

E-mail taunton@robertcooney.co.uk

Website robertcooney.co.uk

Certified Property Measurer Floor plan produced in accordance with RICS Property Measurement Standards incorporating International Property Measurement Standards (IPMS2 Residential). © richecom 2024. Produced for Robert Coney. REF: 1080511