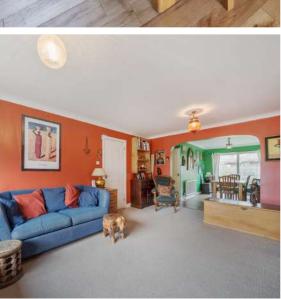

## **Features**

- Entrance Hall
- Living Room
- Dining Room with door to garden
- Fitted Kitchen / Breakfast Room with Range style cooker
- Utility Room with door to garden
- Family Room / Bedroom 5
- Cloakroom
- Master Bedroom
- 3 Further Bedrooms
- Family Bathroom with separate shower
- Enclosed garden to rear
- Driveway parking for 3 cars
- Store
- · Gas central heating
- Double glazing
- Council tax band E
- What3words: ///placed.indoor.food