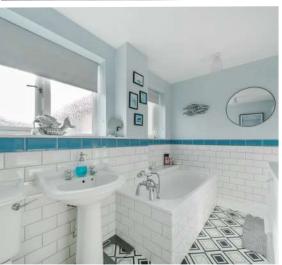

## **Features**

- Entrance Hall
- Living Room
- Dining Room with door to garden
- Fitted Kitchen / Breakfast Room with Range style cooker
- Utility Room with door to garden
- Family Room / Bedroom 5
- Cloakroom
- Master Bedroom
- 3 Further Bedrooms
- Family Bathroom with separate shower
- Enclosed garden to rear
- Driveway parking for 3 cars
- Store
- · Gas central heating
- Double glazing
- Council tax band E
- What3words: ///placed.indoor.food