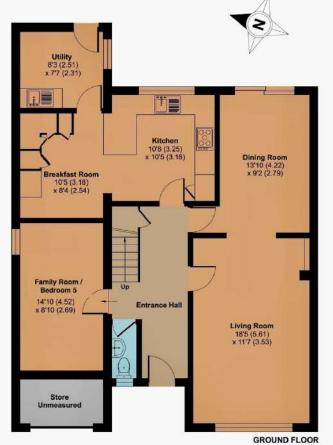

## 7 Barrington Close, Taunton, TA1 4YD

Approximate Area = 1543 sq ft / 143.3 sq m
For identification only - Not to scale

## **Robert Cooney**

agents:

Corporation Street, Taunton, Somerset TA1 4AW

Telephone 01823 230 230

E-mail taunton@robertcooney.co.uk

Website robertcooney.co.uk

Certified Property Measurer Floor plan produced in accordance with RICS Property Measurement Standards incorporating International Property Measurement Standards (IPMS2 Residential). © richecom 2024. Produced for Robert Coney. REF: 1080511