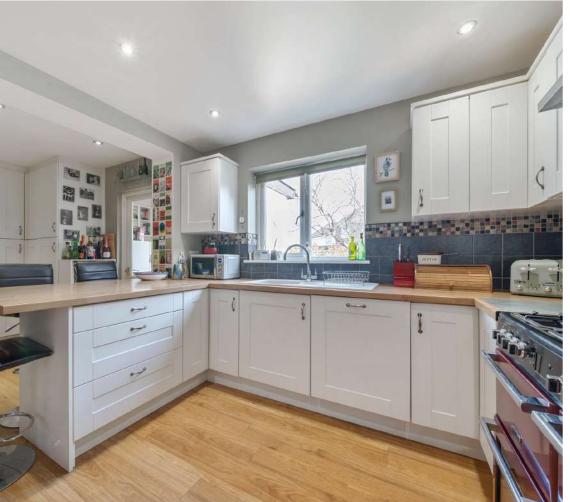

## **Features**

- Entrance Hall
- Living Room
- Dining Room with door to garden
- Fitted Kitchen / Breakfast Room with Range style cooker
- Utility Room with door to garden
- Family Room / Bedroom 5
- Cloakroom
- Master Bedroom
- 3 Further Bedrooms
- Family Bathroom with separate shower
- Enclosed garden to rear
- Driveway parking for 3 cars
- Store
- · Gas central heating
- Double glazing
- Council tax band E
- What3words: ///placed.indoor.food