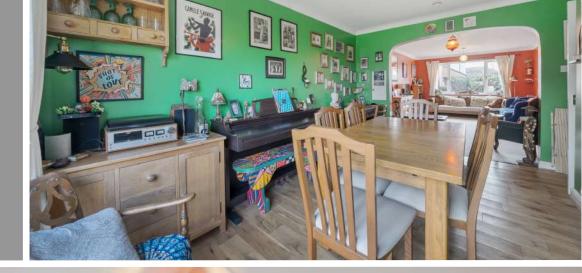

## **Features**

- Entrance Hall
- Living Room
- Dining Room with door to garden
- Fitted Kitchen / Breakfast Room with Range style cooker
- Utility Room with door to garden
- Family Room / Bedroom 5
- Cloakroom
- Master Bedroom
- 3 Further Bedrooms
- Family Bathroom with separate shower
- Enclosed garden to rear
- Driveway parking for 3 cars
- Store
- · Gas central heating
- Double glazing
- Council tax band E
- What3words: ///placed.indoor.food