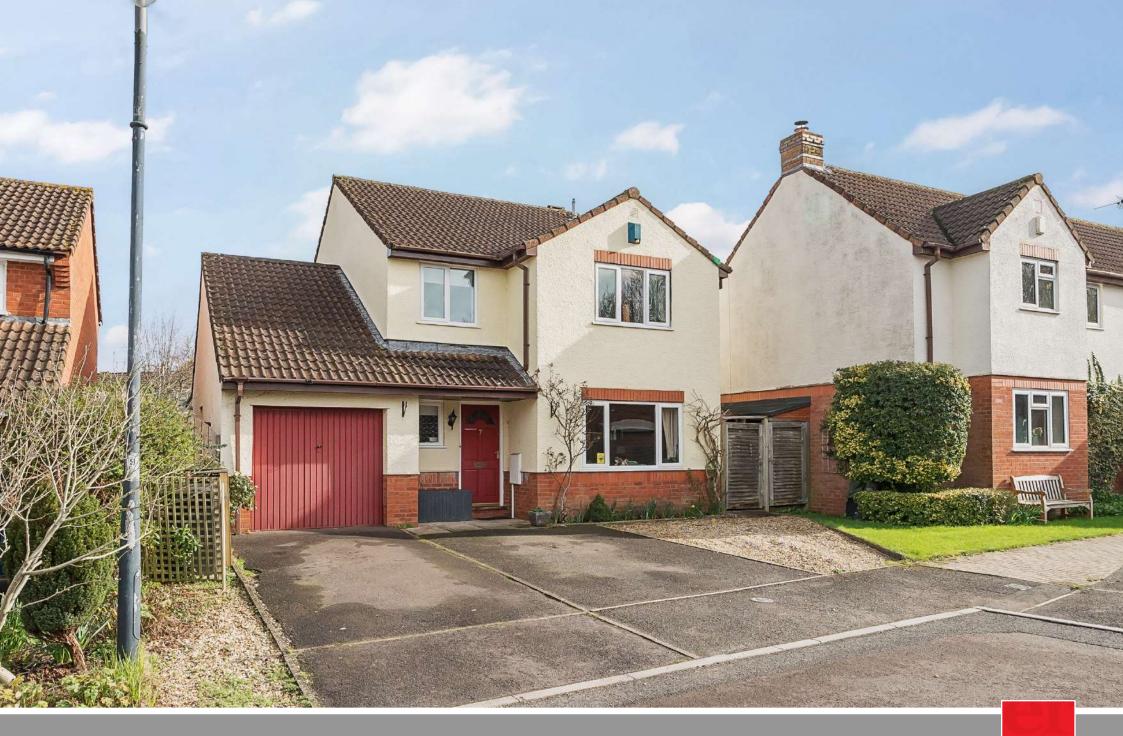

Quietly situated in this cul de sac location in Comeytrowe within Castle School catchment is this well presented, extended and spacious detached 4 / 5 bedroomed West Facing house with enclosed garden to rear, useful store and driveway parking for three cars.

## **Features**

- Entrance Hall
- Living Room
- Dining Room with door to garden
- Fitted Kitchen / Breakfast Room with Range style cooker
- Utility Room with door to garden
- Family Room / Bedroom 5
- Cloakroom
- Master Bedroom
- 3 Further Bedrooms
- Family Bathroom with separate shower
- Enclosed garden to rear
- Driveway parking for 3 cars
- Store
- · Gas central heating
- Double glazing
- Council tax band E
- What3words: ///placed.indoor.food