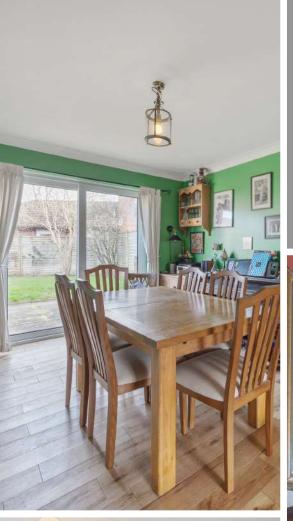

## **Features**

- Entrance Hall
- Living Room
- Dining Room with door to garden
- Fitted Kitchen / Breakfast Room with Range style cooker
- Utility Room with door to garden
- Family Room / Bedroom 5
- Cloakroom
- Master Bedroom
- 3 Further Bedrooms
- Family Bathroom with separate shower
- Enclosed garden to rear
- Driveway parking for 3 cars
- Store
- · Gas central heating
- Double glazing
- Council tax band E
- What3words: ///placed.indoor.food