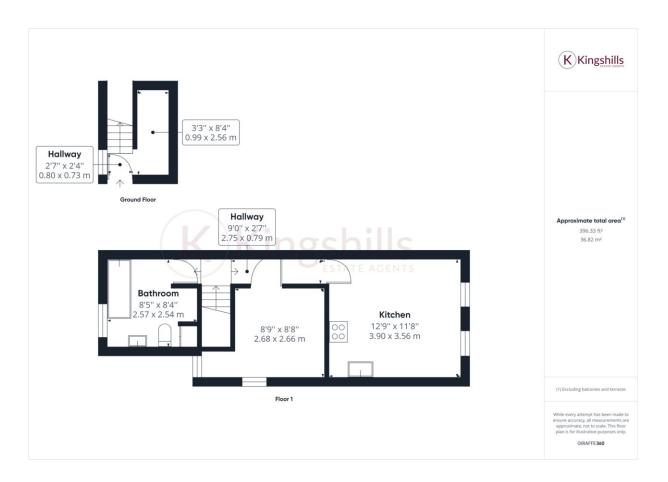

## **Property Description**

A first-floor maisonette located in High Wycombe within walking distance of the town centre. This conversion benefits from a private entrance, modern kitchen and bathroom and use of the communal garden. Internally the accommodation comprises; entrance; storage area on the ground floor; open plan kitchen/living area; bathroom, double bedroom. Available now. Unfurnished. Please note there is no parking is available.