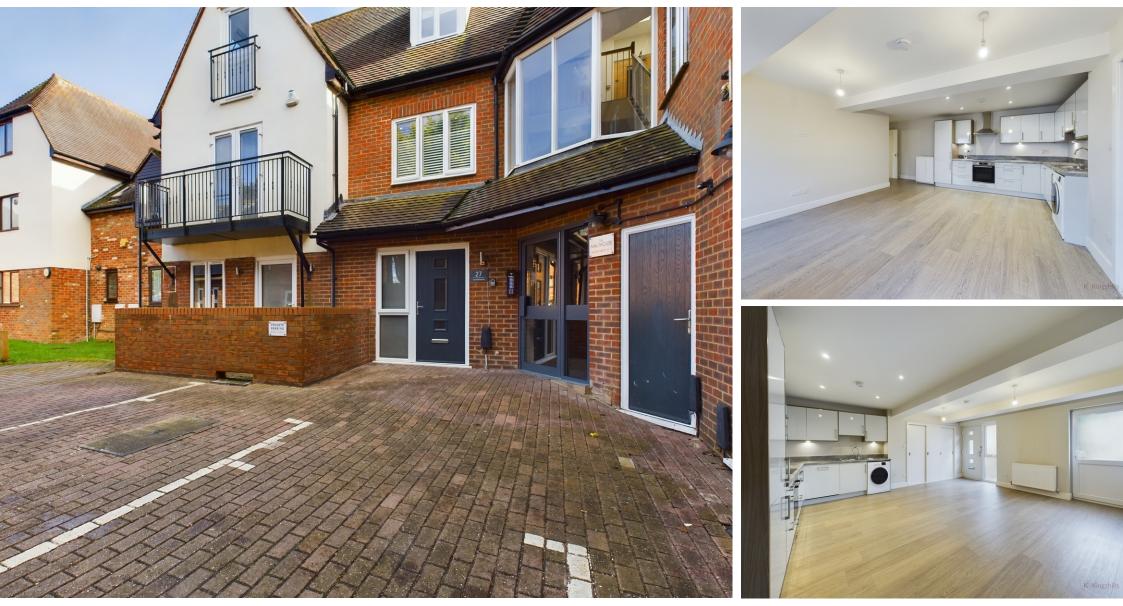

## **Property Description**

A modern one bedroom ground floor apartment with good access to the town centre. The property offers private entrance, open plan living/kitchen area with fitted appliances, one bedroom and modern bathroom with bath and shower. Outside there's a small enclosed private terrace. No allocated parking. Unfurnished and available now