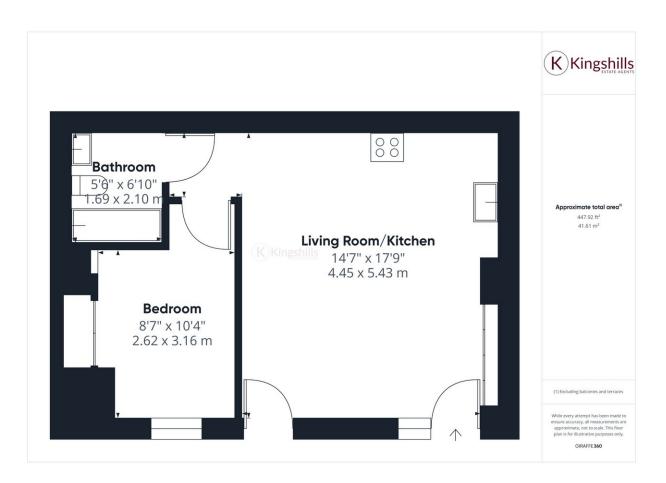

## **Property Description**

A modern one bedroom ground floor apartment with good access to the town centre. The property offers private entrance, open plan living/kitchen area with fitted appliances, one bedroom and modern bathroom with bath and shower. Outside there's a small enclosed private terrace. No allocated parking. Unfurnished and available now