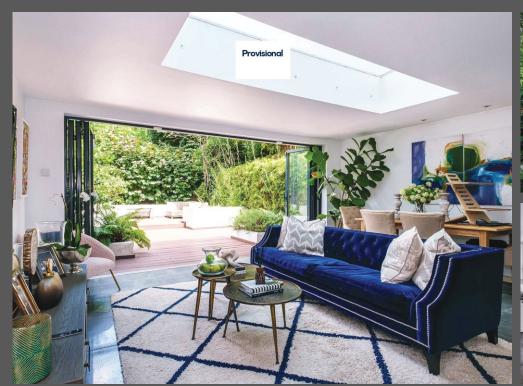

#### **Features**

- Stunning apartment, immaculately presented,
- beautiful reception room with bi-folding doors,
- Open plan kitchen dining room, principal en suite bedroom,
  Second double

#### The Property

Nestled away is this desirable cul-de-sac location and entered via its private entrance, this stylish 2 bedroom, 2 bathroom apartment is stunning. The entertaining space is exception, incorporating a smart modern kitchen diner being open plan to a beautiful reception room with bi-folding doors to the fabulous garden.