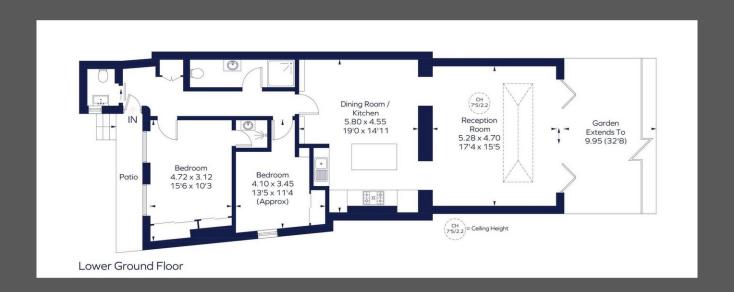

te entrance, this stylish 2 bedroom, 2 bathroom apartment is stunning. The entertaining space is exception, incorporating a smart modern kitchen diner being open plan to a beautiful reception room with bi-folding doors to the fabulous garden.

The characterful master bedroom with wooden floors is full of light from two large sash windows, has fitted wardrobes and its own shower. The guest bedroom is served by a shower room and a further cloakroom/w.c.

A quiet turning set off Parkhill Road, the flat is suitably convenient for the restaurants, cafes and underground station of Belsize Park, with nearby South End Green, Hampstead Heath mainline station and the open spaces of

### Greenford

322 Ruislip Road East, London, UB6 9BH 020 3962 9244 info@starestateagents.co.uk



### **FLOORPLAN**



### **EPCs**



## Greenford