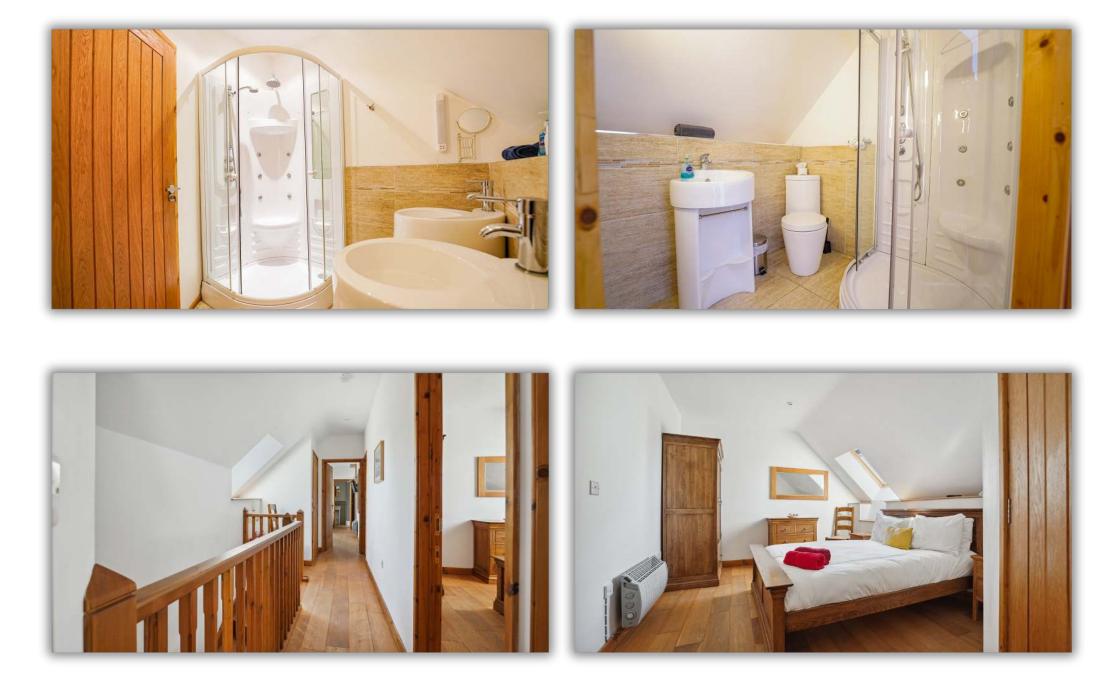

### Ysgubor Mawr

An impressive five-bedroom barn conversion with an expansive  $44' \times 16'$  open-plan living area featuring a wood-burning stove and five en-suite bedrooms. This residence embodies a perfect blend of rustic charm and modern comfort.