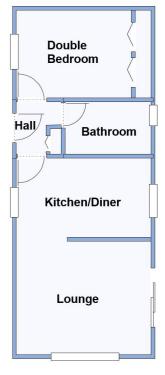

# 54d Pinehurst Park, West Moors, Ferndown. BH22 0BP

This drawing has been prepared for diagrammatic purpose only. Not to scale.

## 1-Bedroom Park Home - approx 30' x 12'

Accommodation & approximate room dimensions:

- Stately Albion Special circa 2003
- Hall: Cloaks cupboard.
- Kitchen/Diner: approx 12'7" x 9'3". Range of floor and wall cupboards. Built-in oven & hob. Space for fridge & freezer & plumbing for washing machine. Cupboard housing combination gas boiler.
- Lounge: approx 19'3" x 11'4". Feature fireplace & bay window. Patio doors to garden.
- Double Bedroom: approx 10'8" x 9'4". Fitted wardrobe
- Bathroom: Panelled bath with thermostatic shower over. Wash basin & WC. Hatch to roof.
- Gas Central Heating (New Boiler August 2023)
- PVCu Double-Glazing
- Small Garden with sunny aspect. Garden Shed
- Parking on Plot
- Age restriction 45 plus Pets considered
- Popular Residential Park near to local amenities & protected nature walks.
- No Chain!