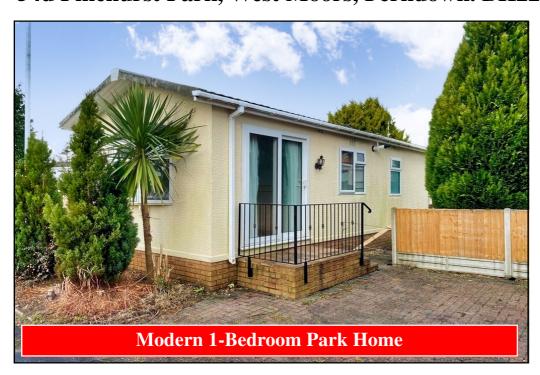

# 54d Pinehurst Park, West Moors, Ferndown. BH22 0BP

This drawing has been prepared for diagrammatic purpose only. Not to scale.

## 1-Bedroom Park Home - approx 30' x 12'

Accommodation & approximate room dimensions:

- Stately Albion Special circa 2003
- Hall: Cloaks cupboard.
- Kitchen/Diner: approx 12'7" x 9'3". Range of floor and wall cupboards. Built-in oven & hob. Space for fridge & freezer & plumbing for washing machine. Cupboard housing combination gas boiler.
- Lounge: approx 19'3" x 11'4". Feature fireplace & bay window. Patio doors to garden.
- Double Bedroom: approx 10'8" x 9'4". Fitted wardrobe
- Bathroom: Panelled bath with thermostatic shower over. Wash basin & WC. Hatch to roof.
- Gas Central Heating (New Boiler August 2023)
- PVCu Double-Glazing
- Small Garden with sunny aspect. Garden Shed
- Parking on Plot
- Age restriction 45 plus Pets considered
- Popular Residential Park near to local amenities & protected nature walks.
- No Chain!