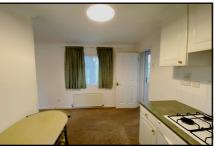

## 1-Bedroom Park Home - approx 30' x 12'

Accommodation & approximate room dimensions:

- Stately Albion Special circa 2003
- Hall: Cloaks cupboard.
- Kitchen/Diner: approx 12'7" x 9'3". Range of floor and wall cupboards. Built-in oven & hob. Space for fridge & freezer & plumbing for washing machine. Cupboard housing combination gas boiler.
- Lounge: approx 19'3" x 11'4". Feature fireplace & bay window. Patio doors to garden.
- Double Bedroom: approx 10'8" x 9'4". Fitted wardrobe
- Bathroom: Panelled bath with thermostatic shower over. Wash basin & WC. Hatch to roof.
- Gas Central Heating (New Boiler August 2023)
- PVCu Double-Glazing
- Small Garden with sunny aspect. Garden Shed
- Parking on Plot
- Age restriction 45 plus Pets considered
- Popular Residential Park near to local amenities & protected nature walks.
- No Chain!