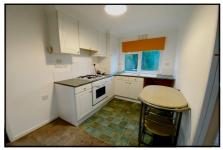

## 1-Bedroom Park Home - approx 30' x 12'

Accommodation & approximate room dimensions:

- Stately Albion Special circa 2003
- Hall: Cloaks cupboard.
- Kitchen/Diner: approx 12'7" x 9'3". Range of floor and wall cupboards. Built-in oven & hob. Space for fridge & freezer & plumbing for washing machine. Cupboard housing combination gas boiler.
- Lounge: approx 19'3" x 11'4". Feature fireplace & bay window. Patio doors to garden.
- Double Bedroom: approx 10'8" x 9'4". Fitted wardrobe
- Bathroom: Panelled bath with thermostatic shower over. Wash basin & WC. Hatch to roof.
- Gas Central Heating (New Boiler August 2023)
- PVCu Double-Glazing
- Small Garden with sunny aspect. Garden Shed
- Parking on Plot
- Age restriction 45 plus Pets considered
- Popular Residential Park near to local amenities & protected nature walks.
- No Chain!