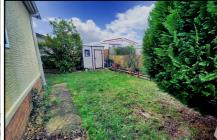

## 1-Bedroom Park Home - approx 30' x 12'

Accommodation & approximate room dimensions:

- Stately Albion Special circa 2003
- Hall: Cloaks cupboard.
- Kitchen/Diner: approx 12'7" x 9'3". Range of floor and wall cupboards. Built-in oven & hob. Space for fridge & freezer & plumbing for washing machine. Cupboard housing combination gas boiler.
- Lounge: approx 19'3" x 11'4". Feature fireplace & bay window. Patio doors to garden.
- Double Bedroom: approx 10'8" x 9'4". Fitted wardrobe
- Bathroom: Panelled bath with thermostatic shower over. Wash basin & WC. Hatch to roof.
- Gas Central Heating (New Boiler August 2023)
- PVCu Double-Glazing
- Small Garden with sunny aspect. Garden Shed
- Parking on Plot
- Age restriction 45 plus Pets considered
- Popular Residential Park near to local amenities & protected nature walks.
- No Chain!