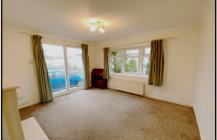

## 1-Bedroom Park Home - approx 30' x 12'

Accommodation & approximate room dimensions:

- Stately Albion Special circa 2003
- Hall: Cloaks cupboard.
- Kitchen/Diner: approx 12'7" x 9'3". Range of floor and wall cupboards. Built-in oven & hob. Space for fridge & freezer & plumbing for washing machine. Cupboard housing combination gas boiler.
- Lounge: approx 19'3" x 11'4". Feature fireplace & bay window. Patio doors to garden.
- Double Bedroom: approx 10'8" x 9'4". Fitted wardrobe
- Bathroom: Panelled bath with thermostatic shower over. Wash basin & WC. Hatch to roof.
- Gas Central Heating (New Boiler August 2023)
- PVCu Double-Glazing
- Small Garden with sunny aspect. Garden Shed
- Parking on Plot
- Age restriction 45 plus Pets considered
- Popular Residential Park near to local amenities & protected nature walks.
- No Chain!