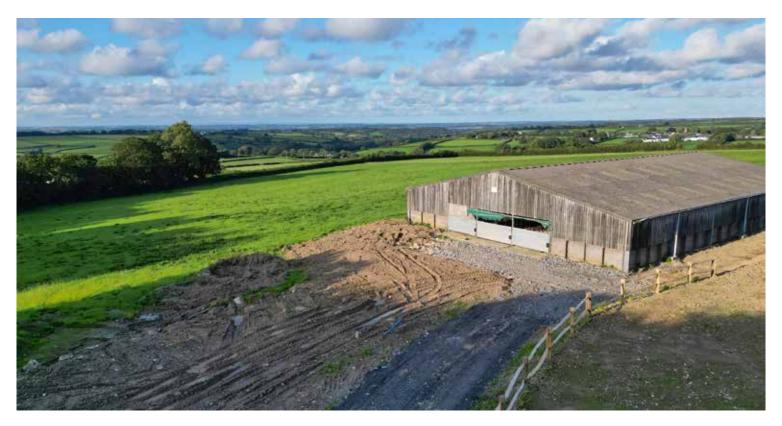

## The Property

This spacious and well designed barn for conversion is rural but far from isolated, with easy access to village amenities and only a short drive from the busy town of Okehampton, which offers road and rail links to Exeter and beyond. Plans have been approved to create a contemporary and highly efficient three bedroom single storey home. The land and gardens will measure approximately 2 acres in total allowing for livestock or a horse/pony if required. This really is a delightful setting and a lovely project for someone to create their own stylish property to their own taste. The barn measures approximately 40 feet by 80 feet in total. There will be I neighbouring property, which the current owners will be ratining for themselves

### Outside Features

There is provision for a private driveway, gardens and paddock, all enjoying superb views over the surrounding countryside.