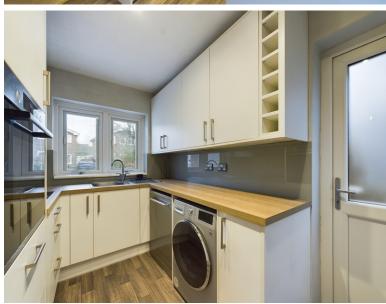

## **Full Description**

A three-bedroom semi-detached house located in the heart of Holmer Green village centre. This family home is situated in a sought-after cul-de-sac within walking distance of local amenities and Holmer Green Common. On the ground floor there is an entrance hallway, a modern kitchen with a range of appliances including a dishwasher, well presented living room/dining room with doors opening out to the rear garden which has a decking area and solid built shed with heating and power. On the first floor there are three double bedrooms and modern family bathroom. The house further benefits from an integral garage and driveway parking for 2 cars.