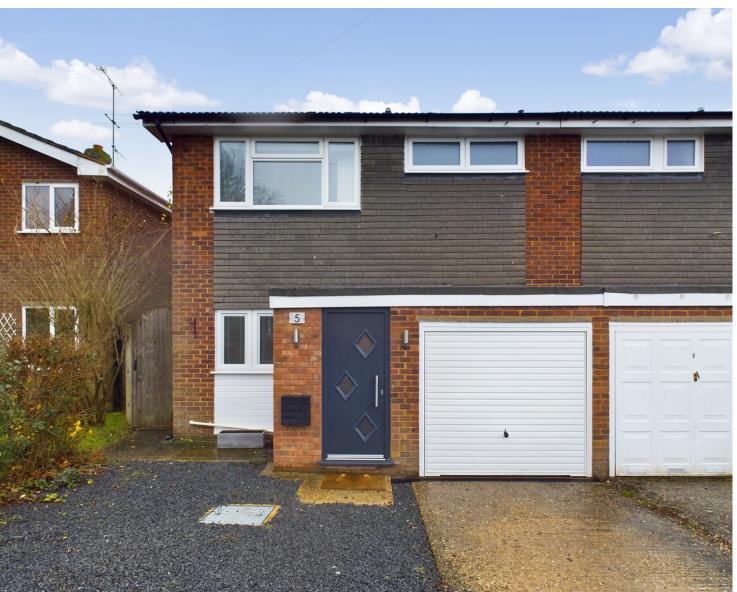

## **Property Features**

- Three Bedroom Semi-Detached House
- Popular Cul-de-sac Location
- Integral Garage
- Three Double bedrooms
- Spacious Living/Dining Room

- Rear Garden
- Nearby to Popular Schools
- · Gas Heating to Radiators
- · Council Tax Band D
- Available 24th January

## **Full Description**

A three-bedroom semi-detached house located in the heart of Holmer Green village centre. This family home is situated in a sought-after cul-de-sac within walking distance of local amenities and Holmer Green Common. On the ground floor there is an entrance hallway, a modern kitchen with a range of appliances including a dishwasher, well presented living room/dining room with doors opening out to the rear garden which has a decking area and solid built shed with heating and power. On the first floor there are three double bedrooms and modern family bathroom. The house further benefits from an integral garage and driveway parking for 2 cars.