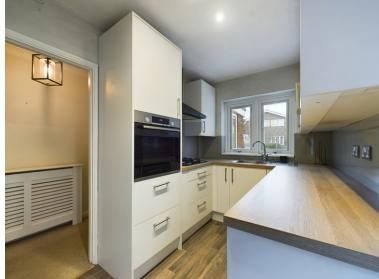

## **Full Description**

A three-bedroom semi-detached house located in the heart of Holmer Green village centre. This family home is situated in a sought-after cul-de-sac within walking distance of local amenities and Holmer Green Common. On the ground floor there is an entrance hallway, a modern kitchen with a range of appliances including a dishwasher, well presented living room/dining room with doors opening out to the rear garden which has a decking area and solid built shed with heating and power. On the first floor there are three double bedrooms and modern family bathroom. The house further benefits from an integral garage and driveway parking for 2 cars.