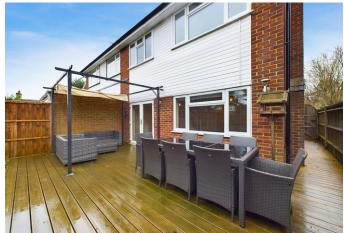

## **Full Description**

A three-bedroom semi-detached house located in the heart of Holmer Green village centre. This family home is situated in a sought-after cul-de-sac within walking distance of local amenities and Holmer Green Common. On the ground floor there is an entrance hallway, a modern kitchen with a range of appliances including a dishwasher, well presented living room/dining room with doors opening out to the rear garden which has a decking area and solid built shed with heating and power. On the first floor there are three double bedrooms and modern family bathroom. The house further benefits from an integral garage and driveway parking for 2 cars.