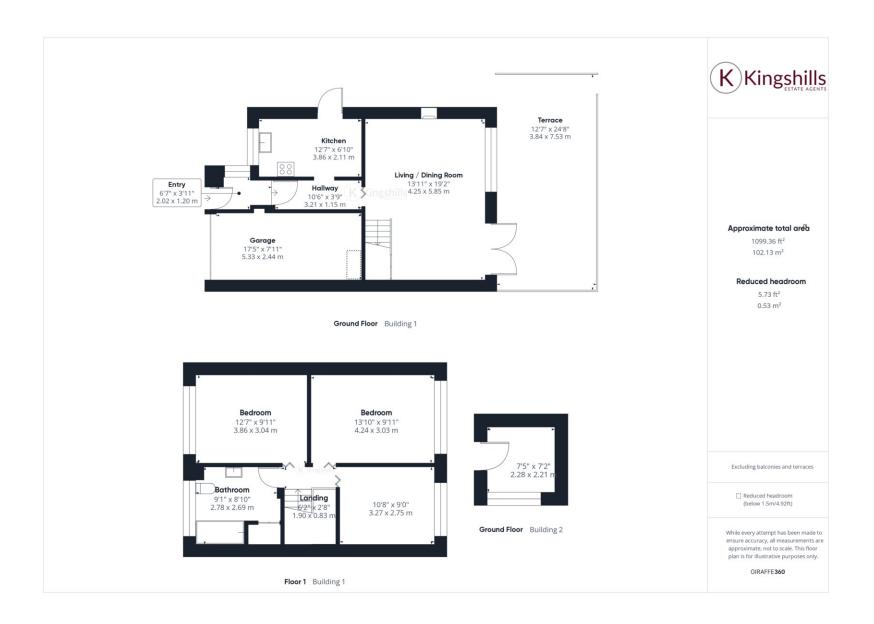

## **Full Description**

A three-bedroom semi-detached house located in the heart of Holmer Green village centre. This family home is situated in a sought-after cul-de-sac within walking distance of local amenities and Holmer Green Common. On the ground floor there is an entrance hallway, a modern kitchen with a range of appliances including a dishwasher, well presented living room/dining room with doors opening out to the rear garden which has a decking area and solid built shed with heating and power. On the first floor there are three double bedrooms and modern family bathroom. The house further benefits from an integral garage and driveway parking for 2 cars.