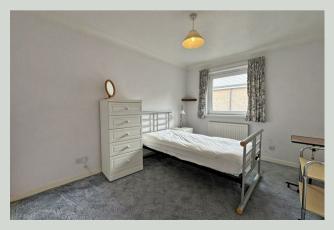

#### **Bedroom 11'9" x 9'2" + storage** Double glazed window. Built in wardrobes. Radiator.