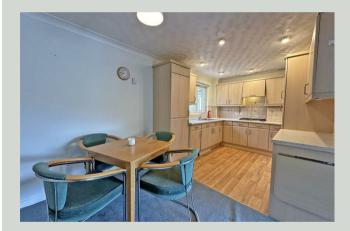

#### Kitchen / Diner 16'4" x 8'10"

Double glazed window . A range of wall and floor units with tiled splash back. Wall mounted Vaillant boiler. Fridge / freezer. Gas hob with extractor over. Cooker and microwave. Radiator. Archway to