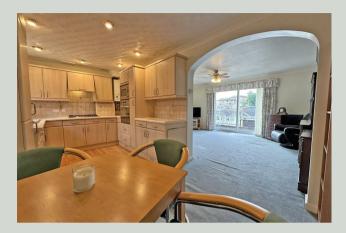

#### Open plan Kitchen / Lounge / Diner

#### Kitchen / Diner 16'4" x 8'10"

Double glazed window . A range of wall and floor units with tiled splash back. Wall mounted Vaillant boiler. Fridge / freezer. Gas hob with extractor over. Cooker and microwave. Radiator. Archway to

#### Lounge 16'4" x 11'9"

Double glazed sliding patio doors to balcony. Radiator.