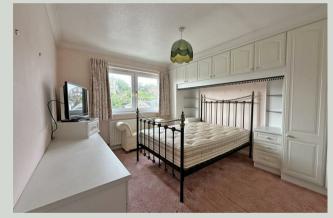

### Bedroom 11'5" x 10'5"

Double glazed window to front. Radiator. Lots of built in storage and wardrobes.