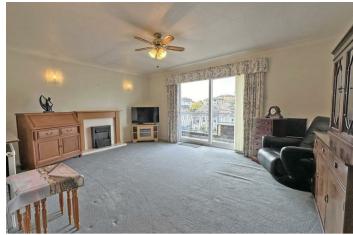

#### Lounge 16'4" x 11'9"

Double glazed sliding patio doors to balcony. Radiator.

#### Balcony

Overlooking Hope road and sea views.