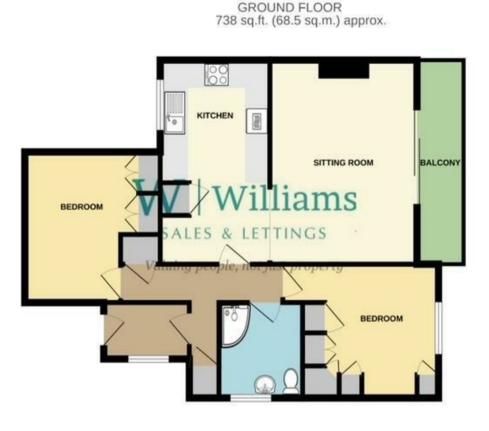

## The accommodation with approximate measurements co

#### Entrance porch 6'6" x 4'3"

A very convenient entrance porch. Double glazed window to side. Cupboard housing electrics. Door to Hallway.

#### Hallway

Large storage cupboard. Small linen cupboard. Radiator.

#### Open plan Kitchen / Lounge / Diner

#### Kitchen / Diner 16'4" x 8'10"

Double glazed window . A range of wall and floor units with tiled splash back. Wall mounted Vaillant boiler. Fridge / freezer. Gas hob with extractor over. Cooker and microwave. Radiator. Archway to

#### Lounge 16'4" x 11'9"

Double glazed sliding patio doors to balcony. Radiator.

#### Balcony

Overlooking Hope road and sea views.

### Bedroom 11'5" x 10'5"

Double glazed window to front. Radiator. Lots of built in storage and wardrobes.

#### **Bedroom 11'9" x 9'2" + storage** Double glazed window. Built in wardrobes. Radiator.

#### Shower Room Obscured double glazed window. Corner shower. Basin. Low level W.C. Tiled walls. Radiator.

#### Outside

Parking Space