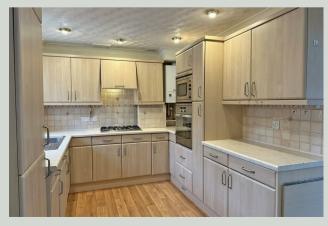

#### Kitchen / Diner 16'4" x 8'10"

Double glazed window . A range of wall and floor units with tiled splash back. Wall mounted Vaillant boiler. Fridge / freezer. Gas hob with extractor over. Cooker and microwave. Radiator. Archway to

#### Lounge 16'4" x 11'9"

Double glazed sliding patio doors to balcony. Radiator.