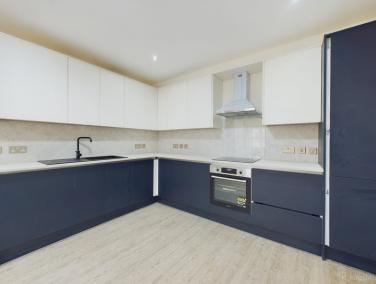

The apartment offers light and airy accommodation, with high ceilings and newly fitted sash windows. The apartment also features a stylish kitchen and two bathrooms. The kitchen is fully equipped with a washing machine and dishwasher. Externally there is parking for 1 car.