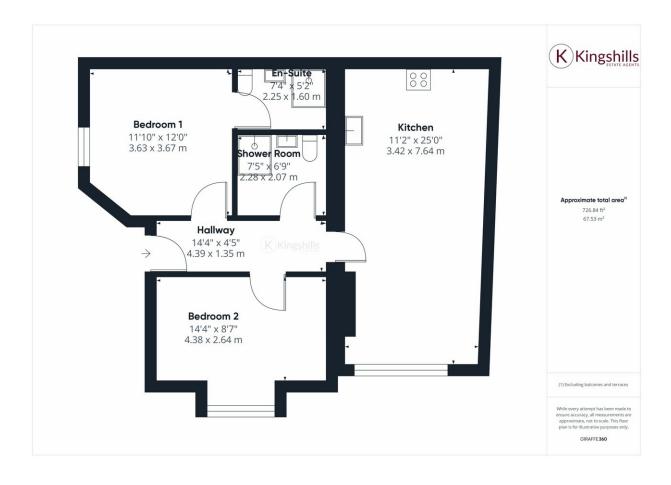

The apartment offers light and airy accommodation, with high ceilings and newly fitted sash windows. The apartment also features a stylish kitchen and two bathrooms. The kitchen is fully equipped with a washing machine and dishwasher. Externally there is parking for 1 car.