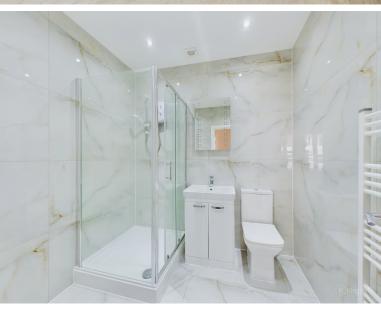

The apartment offers light and airy accommodation, with high ceilings and newly fitted sash windows. The apartment also features a stylish kitchen and two bathrooms. The kitchen is fully equipped with a washing machine and dishwasher. Externally there is parking for 1 car.