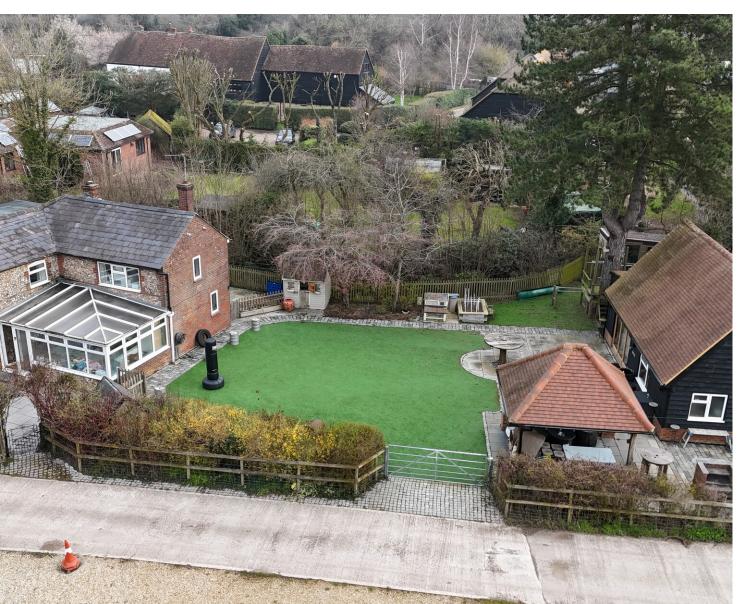

## **Full Description**

Nestled in the picturesque village of Longwick, just a short distance away from Princes Risborough in Buckinghamshire, Mill Brook Cottage sits on a plot of approximately 2/3 of an acre.

The detached cottage is constructed with a beautiful combination of brick and flint. With 3/4 bedrooms and 2/3 reception rooms, it presents an exciting opportunity for potential expansion (STPP). Beyond the main house, a superb log cabin awaits, ideal for teenagers or entertaining guests.

As you approach Mill Brook Cottage, you are greeted by the warm and inviting brick and flint facade. The interior provides a blend of traditional features and contemporary updates. The spacious reception rooms offer flexibility for various living arrangements, from a cozy family room to an elegant dining area.