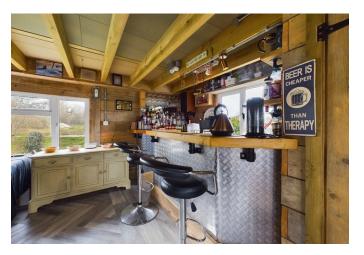

The family bathroom is located on the first floor with a cloakroom located on the ground floor and a 'Gardeners Toilet' located on the outside behind the kitchen.

The log cabin on the property is a true gem, perfect for a range of uses. The large living room with a kitchenette provides a versatile space for hosting gatherings, enjoying leisure time, or accommodating teenagers seeking their own space. A convenient half bathroom (w.c.) adds to the functionality. Upstairs, a spacious bedroom with an ensuite bathroom provides privacy and comfort.