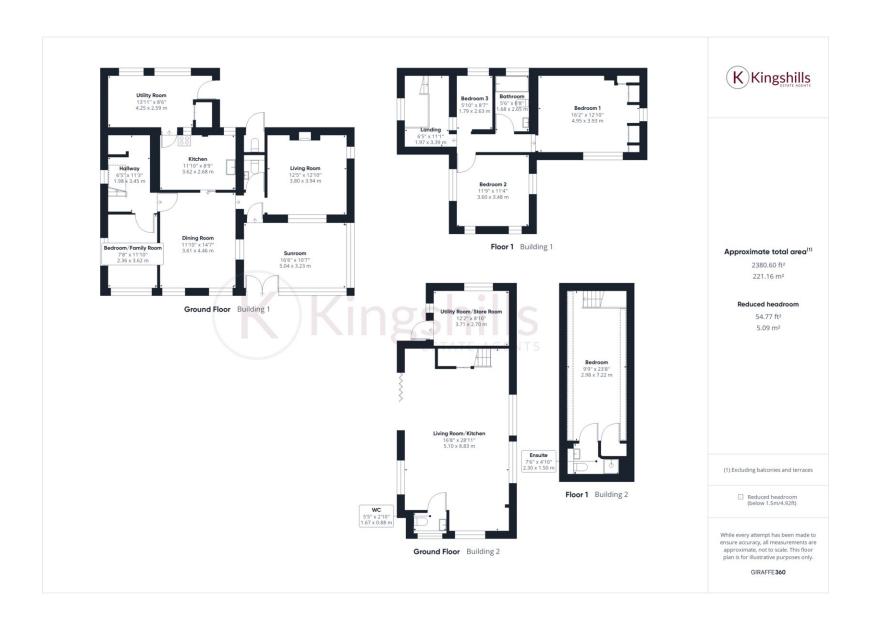

## **Property Features**

- Brick and Flint Detached Cottage
- Plot of approximately 2/3 of an Acre.
- Potential for Further Expansion (STPP)
- 3/4 Bedrooms
- 2/3 Receptions

- Superb Log Cabin in the Garden
- Stream running close to the property
- · Good commuting to London
- Great School Catchment
- EPC 34 F / Council Tax Band F

The detached cottage is constructed with a beautiful combination of brick and flint. With 3/4 bedrooms and 2/3 reception rooms, it presents an exciting opportunity for potential expansion (STPP). Beyond the main house, a superb log cabin awaits, ideal for teenagers or entertaining guests.

The main house features 3/4 bedrooms, with bedroom 4 located on the ground floor and doubling up as a family room, each bedroom exuding its own unique character. The bedrooms provide the perfect retreat for rest and relaxation.

The family bathroom is located on the first floor with a cloakroom located on the ground floor and a 'Gardeners Toilet' located on the outside behind the kitchen.

The log cabin on the property is a true gem, perfect for a range of uses. The large living room with a kitchenette provides a versatile space for hosting gatherings, enjoying leisure time, or accommodating teenagers seeking their own space. A convenient half bathroom (w.c.) adds to the functionality. Upstairs, a spacious bedroom with an ensuite bathroom provides privacy and comfort.