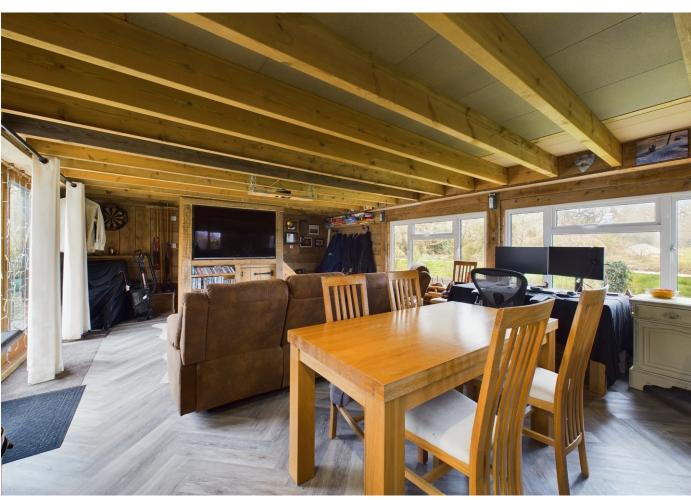

As you approach Mill Brook Cottage, you are greeted by the warm and inviting brick and flint facade. The interior provides a blend of traditional features and contemporary updates. The spacious reception rooms offer flexibility for various living arrangements, from a cozy family room to an elegant dining area.