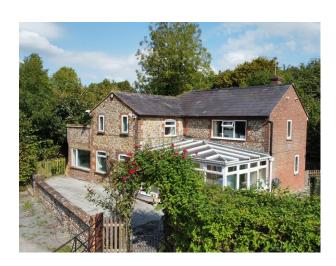

The detached cottage is constructed with a beautiful combination of brick and flint. With 3/4 bedrooms and 2/3 reception rooms, it presents an exciting opportunity for potential expansion (STPP). Beyond the main house, a superb log cabin awaits, ideal for teenagers or entertaining guests.

As you approach Mill Brook Cottage, you are greeted by the warm and inviting brick and flint facade. The interior provides a blend of traditional features and contemporary updates. The spacious reception rooms offer flexibility for various living arrangements, from a cozy family room to an elegant dining area.