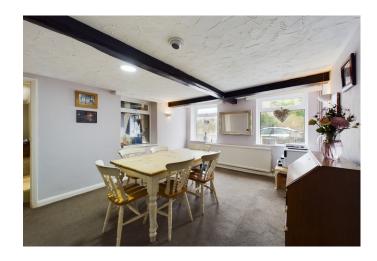

As you approach Mill Brook Cottage, you are greeted by the warm and inviting brick and flint facade. The interior provides a blend of traditional features and contemporary updates. The spacious reception rooms offer flexibility for various living arrangements, from a cozy family room to an elegant dining area.