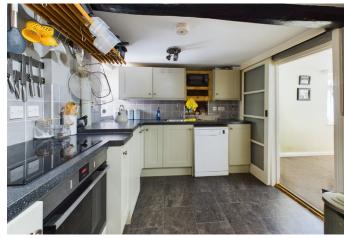

The family bathroom is located on the first floor with a cloakroom located on the ground floor and a 'Gardeners Toilet' located on the outside behind the kitchen.

The log cabin on the property is a true gem, perfect for a range of uses. The large living room with a kitchenette provides a versatile space for hosting gatherings, enjoying leisure time, or accommodating teenagers seeking their own space. A convenient half bathroom (w.c.) adds to the functionality. Upstairs, a spacious bedroom with an ensuite bathroom provides privacy and comfort.