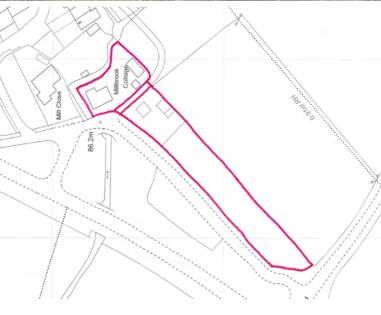

## **Full Description**

Nestled in the picturesque village of Longwick, just a short distance away from Princes Risborough in Buckinghamshire, Mill Brook Cottage sits on a plot of approximately 2/3 of an acre.

The detached cottage is constructed with a beautiful combination of brick and flint. With 3/4 bedrooms and 2/3 reception rooms, it presents an exciting opportunity for potential expansion (STPP). Beyond the main house, a superb log cabin awaits, ideal for teenagers or entertaining guests.