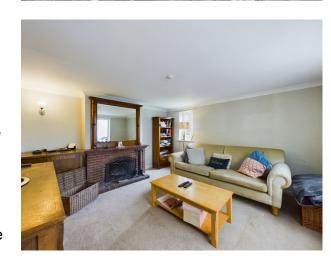

As you approach Mill Brook Cottage, you are greeted by the warm and inviting brick and flint facade. The interior provides a blend of traditional features and contemporary updates. The spacious reception rooms offer flexibility for various living arrangements, from a cozy family room to an elegant dining area.