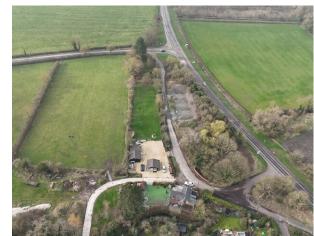

## **Full Description**

Nestled in the picturesque village of Longwick, just a short distance away from Princes Risborough in Buckinghamshire, Mill Brook Cottage sits on a plot of approximately 2/3 of an acre.

The detached cottage is constructed with a beautiful combination of brick and flint. With 3/4 bedrooms and 2/3 reception rooms, it presents an exciting opportunity for potential expansion (STPP). Beyond the main house, a superb log cabin awaits, ideal for teenagers or entertaining guests.