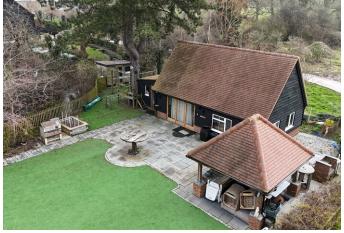

## **Full Description**

Nestled in the picturesque village of Longwick, just a short distance away from Princes Risborough in Buckinghamshire, Mill Brook Cottage sits on a plot of approximately 2/3 of an acre.

The detached cottage is constructed with a beautiful combination of brick and flint. With 3/4 bedrooms and 2/3 reception rooms, it presents an exciting opportunity for potential expansion (STPP). Beyond the main house, a superb log cabin awaits, ideal for teenagers or entertaining guests.