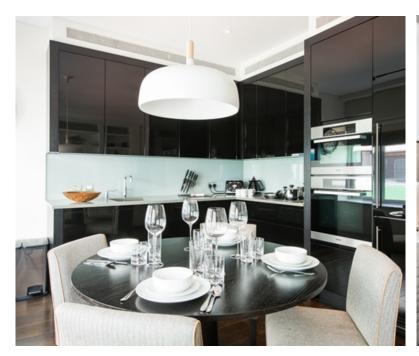

The apartment's spacious Bulthaup kitchen comes fully equipped with Gaggenau appliances, making it the perfect place for relaxed gatherings with friends or family. The dining room features spectacular cornicing with rich dark tones, creating a prestigious atmosphere.