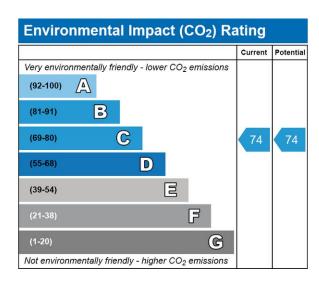

FIRST FLOOR

| Energy Efficiency Rating                    |              |      |   |         |           |
|---------------------------------------------|--------------|------|---|---------|-----------|
|                                             |              |      |   | Current | Potential |
| Very energy efficient - lower running costs |              |      |   |         |           |
| (92-100)                                    |              |      |   |         |           |
| (81-91)                                     |              |      |   |         |           |
| (69-80)                                     | 20           |      |   | 73      | 73        |
| (55-68)                                     | D            |      |   |         |           |
| (39-54)                                     | T.           |      |   |         |           |
| (21-38)                                     |              | F    |   |         |           |
| (1-20)                                      |              |      | G |         |           |
| Not energy efficient - highe                | er running c | osts |   |         |           |