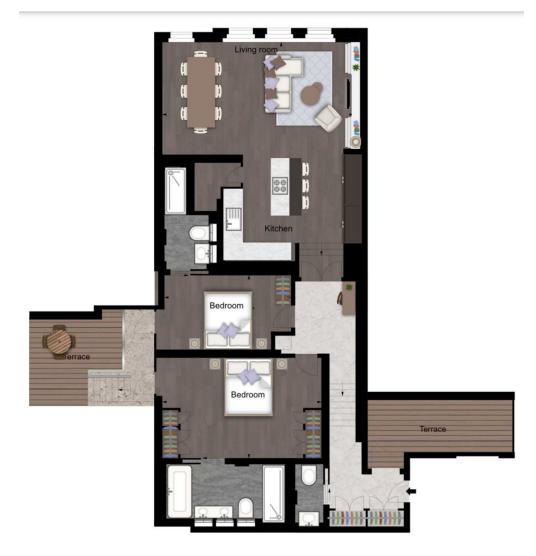

Boasting a whopping 1008 square feet, this apartment is truly one of a kind. The apartment is located on the first floor of a Victorian red brick, Grade II listed, Queen Anne style period building constructed in the 1890s, which offers undeniable status and prestige in one of London's most exclusive postcodes.

The apartment's spacious Bulthaup kitchen comes fully equipped with Gaggenau appliances, making it the perfect place for relaxed gatherings with friends or family. The dining room features spectacular cornicing with rich dark tones, creating a prestigious atmosphere.

With two bedrooms, one with an en-suite, a guest shower room, and a master suite with a dressing room and en-suite bathroom featuring impeccable bespoke marble, this apartment offers unparalleled luxury. The private 16-meter decked terrace provides the perfect setting for outdoor dining or relaxation.