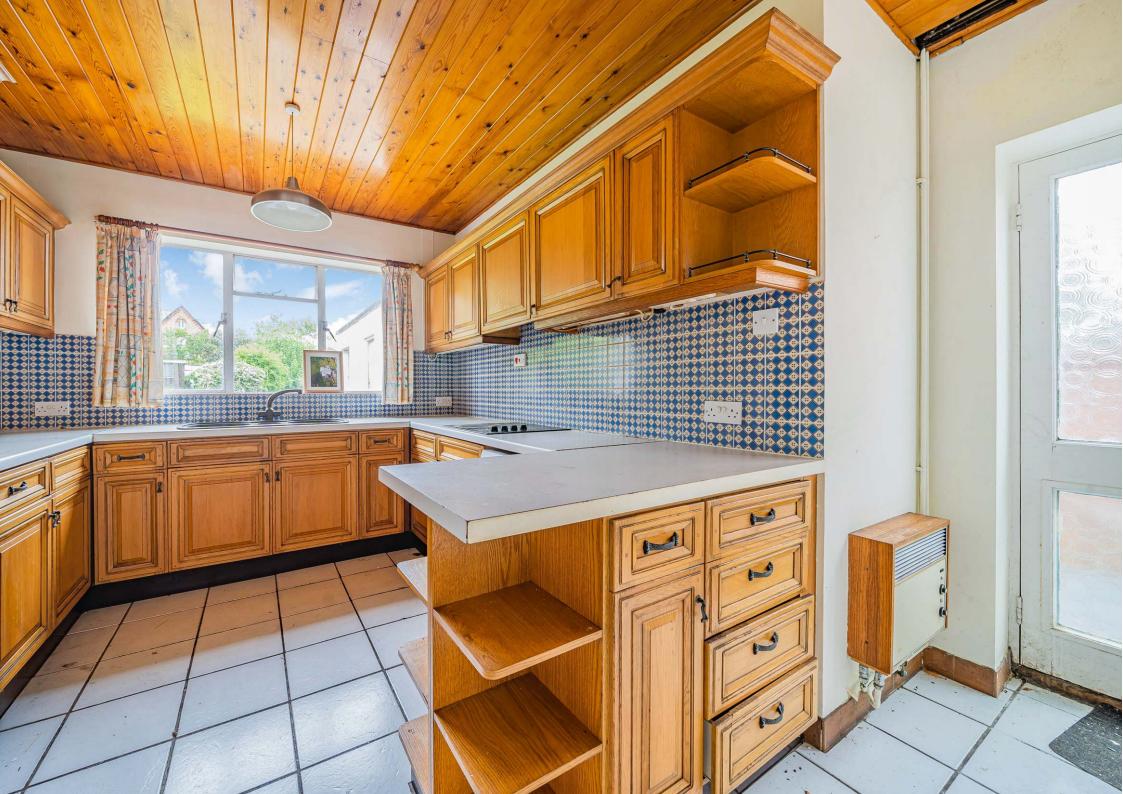

## Features

- Entrance Hall
- Living Room
- Lounge
- Dining Room with door to garden
- Kitchen with door to garden
- Shower Room
- Master Bedroom with door to South West facing Balcony
- 3 Further Bedrooms
- Bathroom
- WC
- Loft Room
- Enclosed established gardens of quarter of an acre
- Detached Garage and ample driveway parking
- Work Room with Utility Room
- Gas central heating
- Castle School catchment
- Council tax band F
- What3words: ///invite.hands.limes