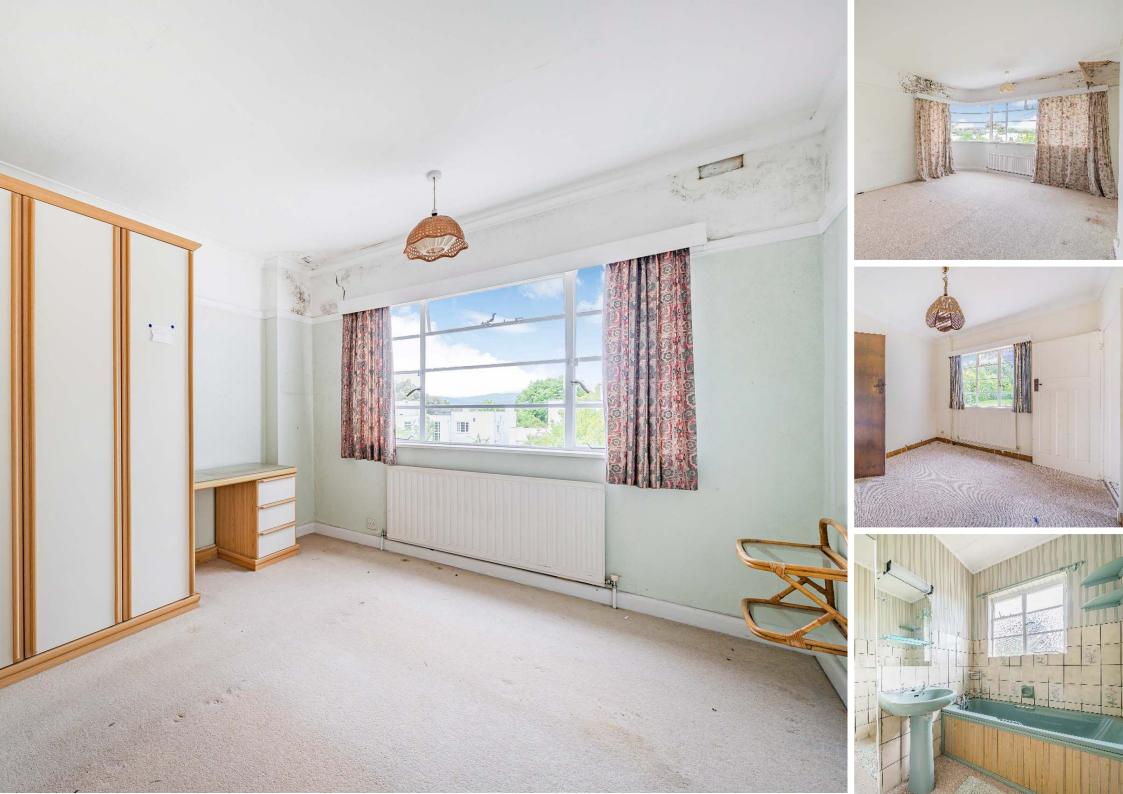

## Features

- Entrance Hall
- Living Room
- Lounge
- Dining Room with door to garden
- Kitchen with door to garden
- Shower Room
- Master Bedroom with door to South West facing Balcony
- 3 Further Bedrooms
- Bathroom
- WC
- Loft Room
- Enclosed established gardens of quarter of an acre
- Detached Garage and ample driveway parking
- Work Room with Utility Room
- Gas central heating
- Castle School catchment
- Council tax band F
- What3words: ///invite.hands.limes