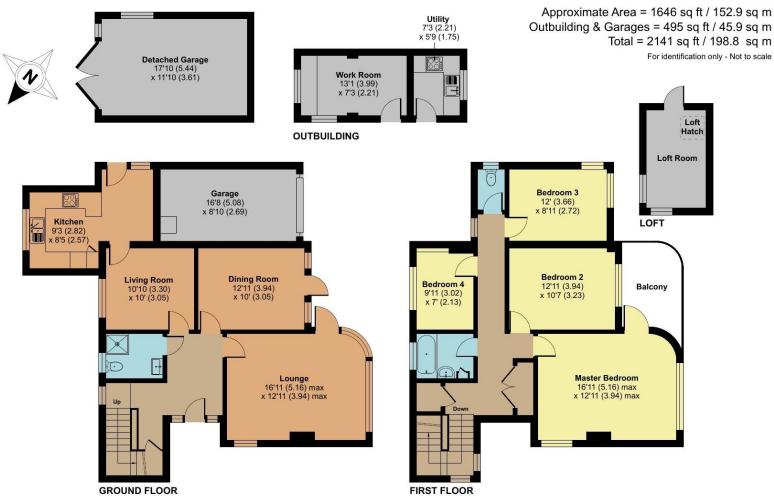

## Features

- Entrance Hall
- Living Room
- Lounge
- Dining Room with door to garden
- Kitchen with door to garden
- Shower Room
- Master Bedroom with door to South West facing Balcony
- 3 Further Bedrooms
- Bathroom
- WC
- Loft Room
- Enclosed established gardens of quarter of an acre
- Detached Garage and ample driveway parking
- Work Room with Utility Room
- Gas central heating
- Castle School catchment
- Council tax band F
- What3words: ///invite.hands.limes

## 2 Highlands, Taunton, TA1 4HP

Outbuilding & Garages = 495 sq ft / 45.9 sq m Total = 2141 sq ft / 198.8 sq m For identification only - Not to scale

Viewing strictly through the selling agents:

**Robert Cooney** 