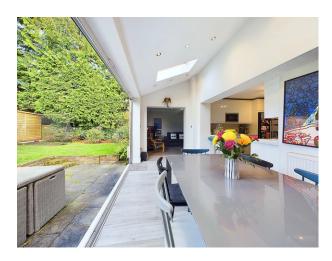

#### Elm Gables

This delightful home welcomes you with a bright entrance hall, leading to a spacious living room complete with a cozy wood-burning fireplace. The stunning open-plan kitchen and dining area are a true highlight, featuring sleek finishes and bi-fold doors that open directly onto the private rear garden, creating a seamless indoor-outdoor experience. Off the kitchen is a comfortable family room perfect for relaxing and Utility Room, while the ground floor also includes a versatile home office that can double as a fourth bedroom thanks to an en-suite shower room.