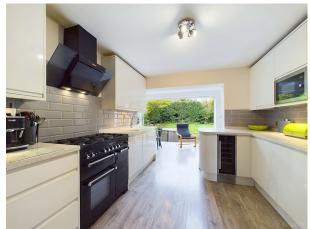

#### Elm Gables

This delightful home welcomes you with a bright entrance hall, leading to a spacious living room complete with a cozy wood-burning fireplace. The stunning open-plan kitchen and dining area are a true highlight, featuring sleek finishes and bi-fold doors that open directly onto the private rear garden, creating a seamless indoor-outdoor experience. Off the kitchen is a comfortable family room perfect for relaxing and Utility Room, while the ground floor also includes a versatile home office that can double as a fourth bedroom thanks to an en-suite shower room.