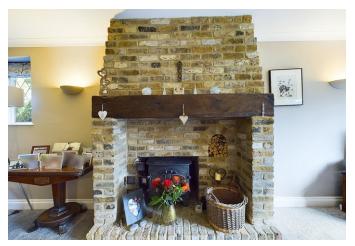

#### Elm Gables

This delightful home welcomes you with a bright entrance hall, leading to a spacious living room complete with a cozy wood-burning fireplace. The stunning open-plan kitchen and dining area are a true highlight, featuring sleek finishes and bi-fold doors that open directly onto the private rear garden, creating a seamless indoor-outdoor experience. Off the kitchen is a comfortable family room perfect for relaxing and Utility Room, while the ground floor also includes a versatile home office that can double as a fourth bedroom thanks to an en-suite shower room.