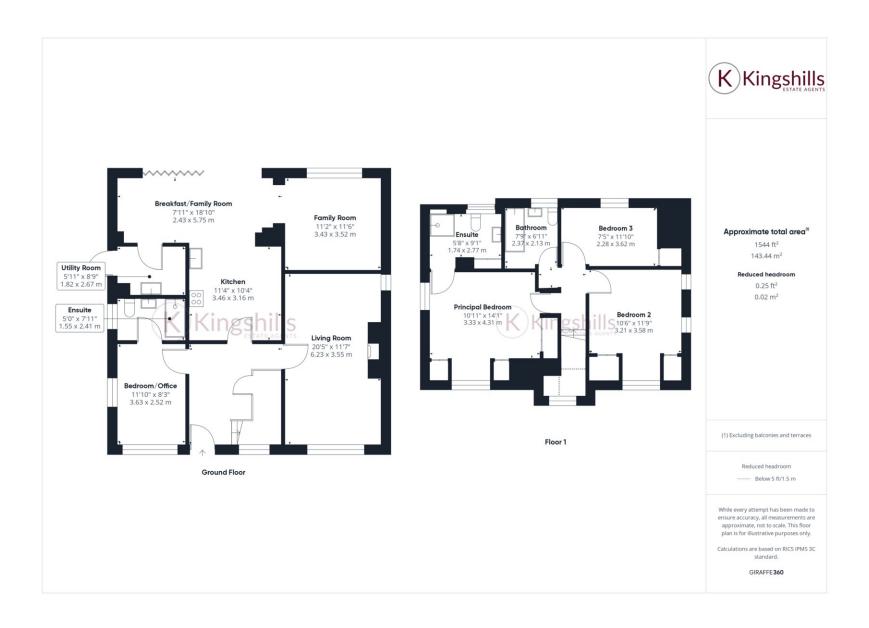

#### Elm Gables

This delightful home welcomes you with a bright entrance hall, leading to a spacious living room complete with a cozy wood-burning fireplace. The stunning open-plan kitchen and dining area are a true highlight, featuring sleek finishes and bi-fold doors that open directly onto the private rear garden, creating a seamless indoor-outdoor experience. Off the kitchen is a comfortable family room perfect for relaxing and Utility Room, while the ground floor also includes a versatile home office that can double as a fourth bedroom thanks to an en-suite shower room.

Upstairs, you'll find three generous bedrooms, with the principal bedroom boasting a luxurious en-suite shower room. The two additional bedrooms share a modern family bathroom, ensuring comfort and convenience for all.