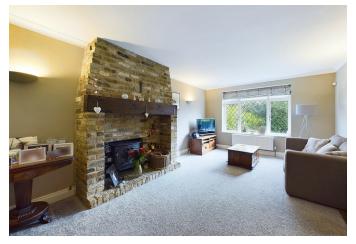

#### Elm Gables

This delightful home welcomes you with a bright entrance hall, leading to a spacious living room complete with a cozy wood-burning fireplace. The stunning open-plan kitchen and dining area are a true highlight, featuring sleek finishes and bi-fold doors that open directly onto the private rear garden, creating a seamless indoor-outdoor experience. Off the kitchen is a comfortable family room perfect for relaxing and Utility Room, while the ground floor also includes a versatile home office that can double as a fourth bedroom thanks to an en-suite shower room.