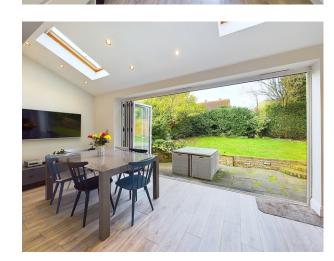

#### Elm Gables

This delightful home welcomes you with a bright entrance hall, leading to a spacious living room complete with a cozy wood-burning fireplace. The stunning open-plan kitchen and dining area are a true highlight, featuring sleek finishes and bi-fold doors that open directly onto the private rear garden, creating a seamless indoor-outdoor experience. Off the kitchen is a comfortable family room perfect for relaxing and Utility Room, while the ground floor also includes a versatile home office that can double as a fourth bedroom thanks to an en-suite shower room.