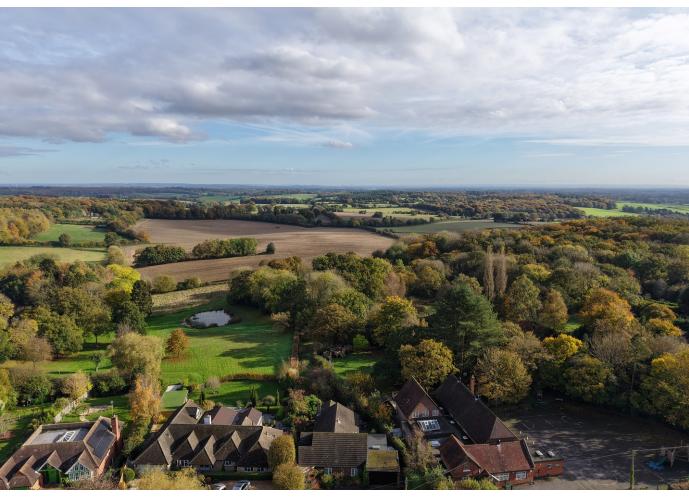

### Coleshill

Coleshill is a village with an active community consisting of a church, respected village primary school, excellent pub, societies and clubs. Elm Gables is within 5 mins walk of the local pub, village pond & 11 acres of village common (offering natural woods, flora & wildlife). It is within 10 mins walk of the village cricket club, tennis club, outside gym & extensive wooden children's play area.

The village was designated as an Area of Outstanding Natural Beauty in 1922 and sits on the Chiltern Way (120mi circular route through outstanding countryside).