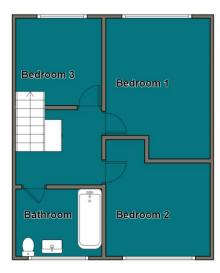

## **Floorplan**

For identification purposes only- NOT TO SCALE Position of doors & windows are approximate

Located just off Langbank Ave, with shops, schools and buses on the doorstep. The property has combi gas central heating, uPVC double glazing and oak style doors throughout. Briefly it comprises, Hall, Through Lounge with Dining area, fitted oak style kitchen with integrated appliances, while upstairs are 3 double bedrooms and a modern bathroom. There is front parking and a rear garden.

| Tenure      | Freehold |
|-------------|----------|
| Council Tax | Band C   |

|                                    | <del></del>                                                                                                                                                                            |
|------------------------------------|----------------------------------------------------------------------------------------------------------------------------------------------------------------------------------------|
| Entrance hall                      | with uPVC double glazed front door, built in large storage cupboard and stairs to the first floor                                                                                      |
| Through Lounge with<br>Dining Area | 7.40 x 4.66 - (24'3" x 15'3") overall, 2 central heating radiators, full length uPVC double glazed front windows and large sliding patio doors to the garden                           |
| Kitchen                            | 2.85 x 2.75 - (9'4" x 9'0") with range of oak style base and wall units with black fleck worktops, 1 1/4 bowl sink, built in appliances inc gas hob, electric oven and Fridge freezer. |
| Stairs & Landing                   |                                                                                                                                                                                        |
| Bedroom 1 front                    | 4.16 x 3.04 - (13'8" x 10'0") overall into recess, central heating radiator and uPVC double glazed window.                                                                             |
| Bedroom 2 rear                     | 3.40 x 3.04 - (11'2" x 10'0") overall into recess. Central heating radiator and uPVC double glazed window                                                                              |
| Bedroom 3 front                    | 3.06 x 2.49 - (10'0" x 8'2") with central heating radiator and uPVC double glazed window                                                                                               |
| Bathroom                           | Having shower bath with glass screen, vanity unit with wash basin, cupboard below and concealed cistern WC. Heated towel rail and uPVC double glazed window                            |
| Outside                            | Front: lawned garden with driveway parking<br>Rear: Patio with lawned garden beyond                                                                                                    |