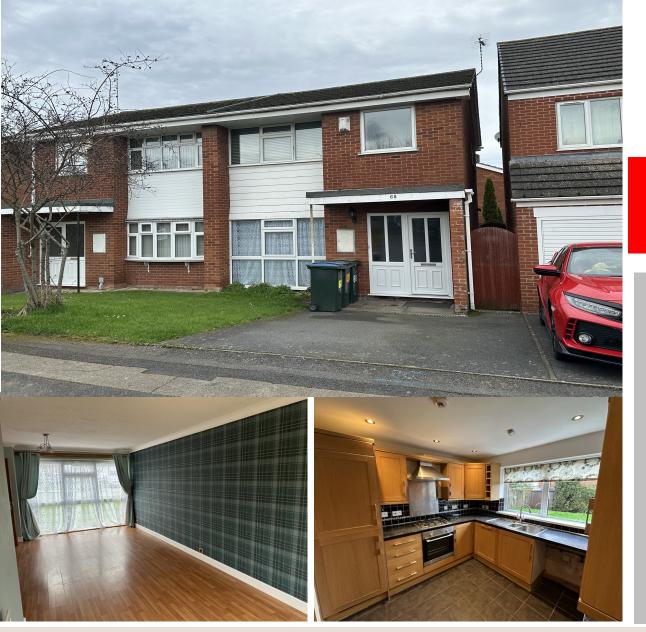

68 John McGuire Crescent, Coventry, CV3 2QH

£249,995

**For Sale** 

3

1

- Spacious Semi
- Gas central heating & uPVC double glazing
- Shops, buses and schools nearby
- Through Lounge with Dining area
- Oak style fitted kitchen
- Three DOUBLE bedrooms & bathroom
- Front driveway and rear gardens

## **Floorplan**

For identification purposes only- NOT TO SCALE Position of doors & windows are approximate

Located just off Langbank Ave, with shops, schools and buses on the doorstep. The property has combi gas central heating, uPVC double glazing and oak style doors throughout. Briefly it comprises, Hall, Through Lounge with Dining area, fitted oak style kitchen with integrated appliances, while upstairs are 3 double bedrooms and a modern bathroom. There is front parking and a rear garden.

| Tenure      | Freehold |
|-------------|----------|
| Council Tax | Band C   |

|                                    | <del></del>                                                                                                                                                                            |
|------------------------------------|----------------------------------------------------------------------------------------------------------------------------------------------------------------------------------------|
| Entrance hall                      | with uPVC double glazed front door, built in large storage cupboard and stairs to the first floor                                                                                      |
| Through Lounge with<br>Dining Area | 7.40 x 4.66 - (24'3" x 15'3") overall, 2 central heating radiators, full length uPVC double glazed front windows and large sliding patio doors to the garden                           |
| Kitchen                            | 2.85 x 2.75 - (9'4" x 9'0") with range of oak style base and wall units with black fleck worktops, 1 1/4 bowl sink, built in appliances inc gas hob, electric oven and Fridge freezer. |
| Stairs & Landing                   |                                                                                                                                                                                        |
| Bedroom 1 front                    | 4.16 x 3.04 - (13'8" x 10'0") overall into recess, central heating radiator and uPVC double glazed window.                                                                             |
| Bedroom 2 rear                     | 3.40 x 3.04 - (11'2" x 10'0") overall into recess. Central heating radiator and uPVC double glazed window                                                                              |
| Bedroom 3 front                    | 3.06 x 2.49 - (10'0" x 8'2") with central heating radiator and uPVC double glazed window                                                                                               |
| Bathroom                           | Having shower bath with glass screen, vanity unit with wash basin, cupboard below and concealed cistern WC. Heated towel rail and uPVC double glazed window                            |
| Outside                            | Front: lawned garden with driveway parking<br>Rear: Patio with lawned garden beyond                                                                                                    |