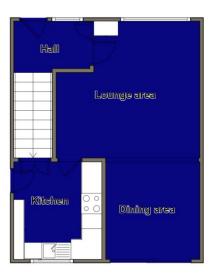

## **Floorplan**

For identification purposes only- NOT TO SCALE Position of doors & windows are approximate

Located just off Langbank Ave, with shops, schools and buses on the doorstep. The property has combi gas central heating, uPVC double glazing and oak style doors throughout. Briefly it comprises, Hall, Through Lounge with Dining area, fitted oak style kitchen with integrated appliances, while upstairs are 3 double bedrooms and a modern bathroom. There is front parking and a rear garden.

| Tenure      | Freehold |
|-------------|----------|
| Council Tax | Band C   |

|                                    | <del></del>                                                                                                                                                                            |
|------------------------------------|----------------------------------------------------------------------------------------------------------------------------------------------------------------------------------------|
| Entrance hall                      | with uPVC double glazed front door, built in large storage cupboard and stairs to the first floor                                                                                      |
| Through Lounge with<br>Dining Area | 7.40 x 4.66 - (24'3" x 15'3") overall, 2 central heating radiators, full length uPVC double glazed front windows and large sliding patio doors to the garden                           |
| Kitchen                            | 2.85 x 2.75 - (9'4" x 9'0") with range of oak style base and wall units with black fleck worktops, 1 1/4 bowl sink, built in appliances inc gas hob, electric oven and Fridge freezer. |
| Stairs & Landing                   |                                                                                                                                                                                        |
| Bedroom 1 front                    | 4.16 x 3.04 - (13'8" x 10'0") overall into recess, central heating radiator and uPVC double glazed window.                                                                             |
| Bedroom 2 rear                     | 3.40 x 3.04 - (11'2" x 10'0") overall into recess. Central heating radiator and uPVC double glazed window                                                                              |
| Bedroom 3 front                    | 3.06 x 2.49 - (10'0" x 8'2") with central heating radiator and uPVC double glazed window                                                                                               |
| Bathroom                           | Having shower bath with glass screen, vanity unit with wash basin, cupboard below and concealed cistern WC. Heated towel rail and uPVC double glazed window                            |
| Outside                            | Front: lawned garden with driveway parking<br>Rear: Patio with lawned garden beyond                                                                                                    |