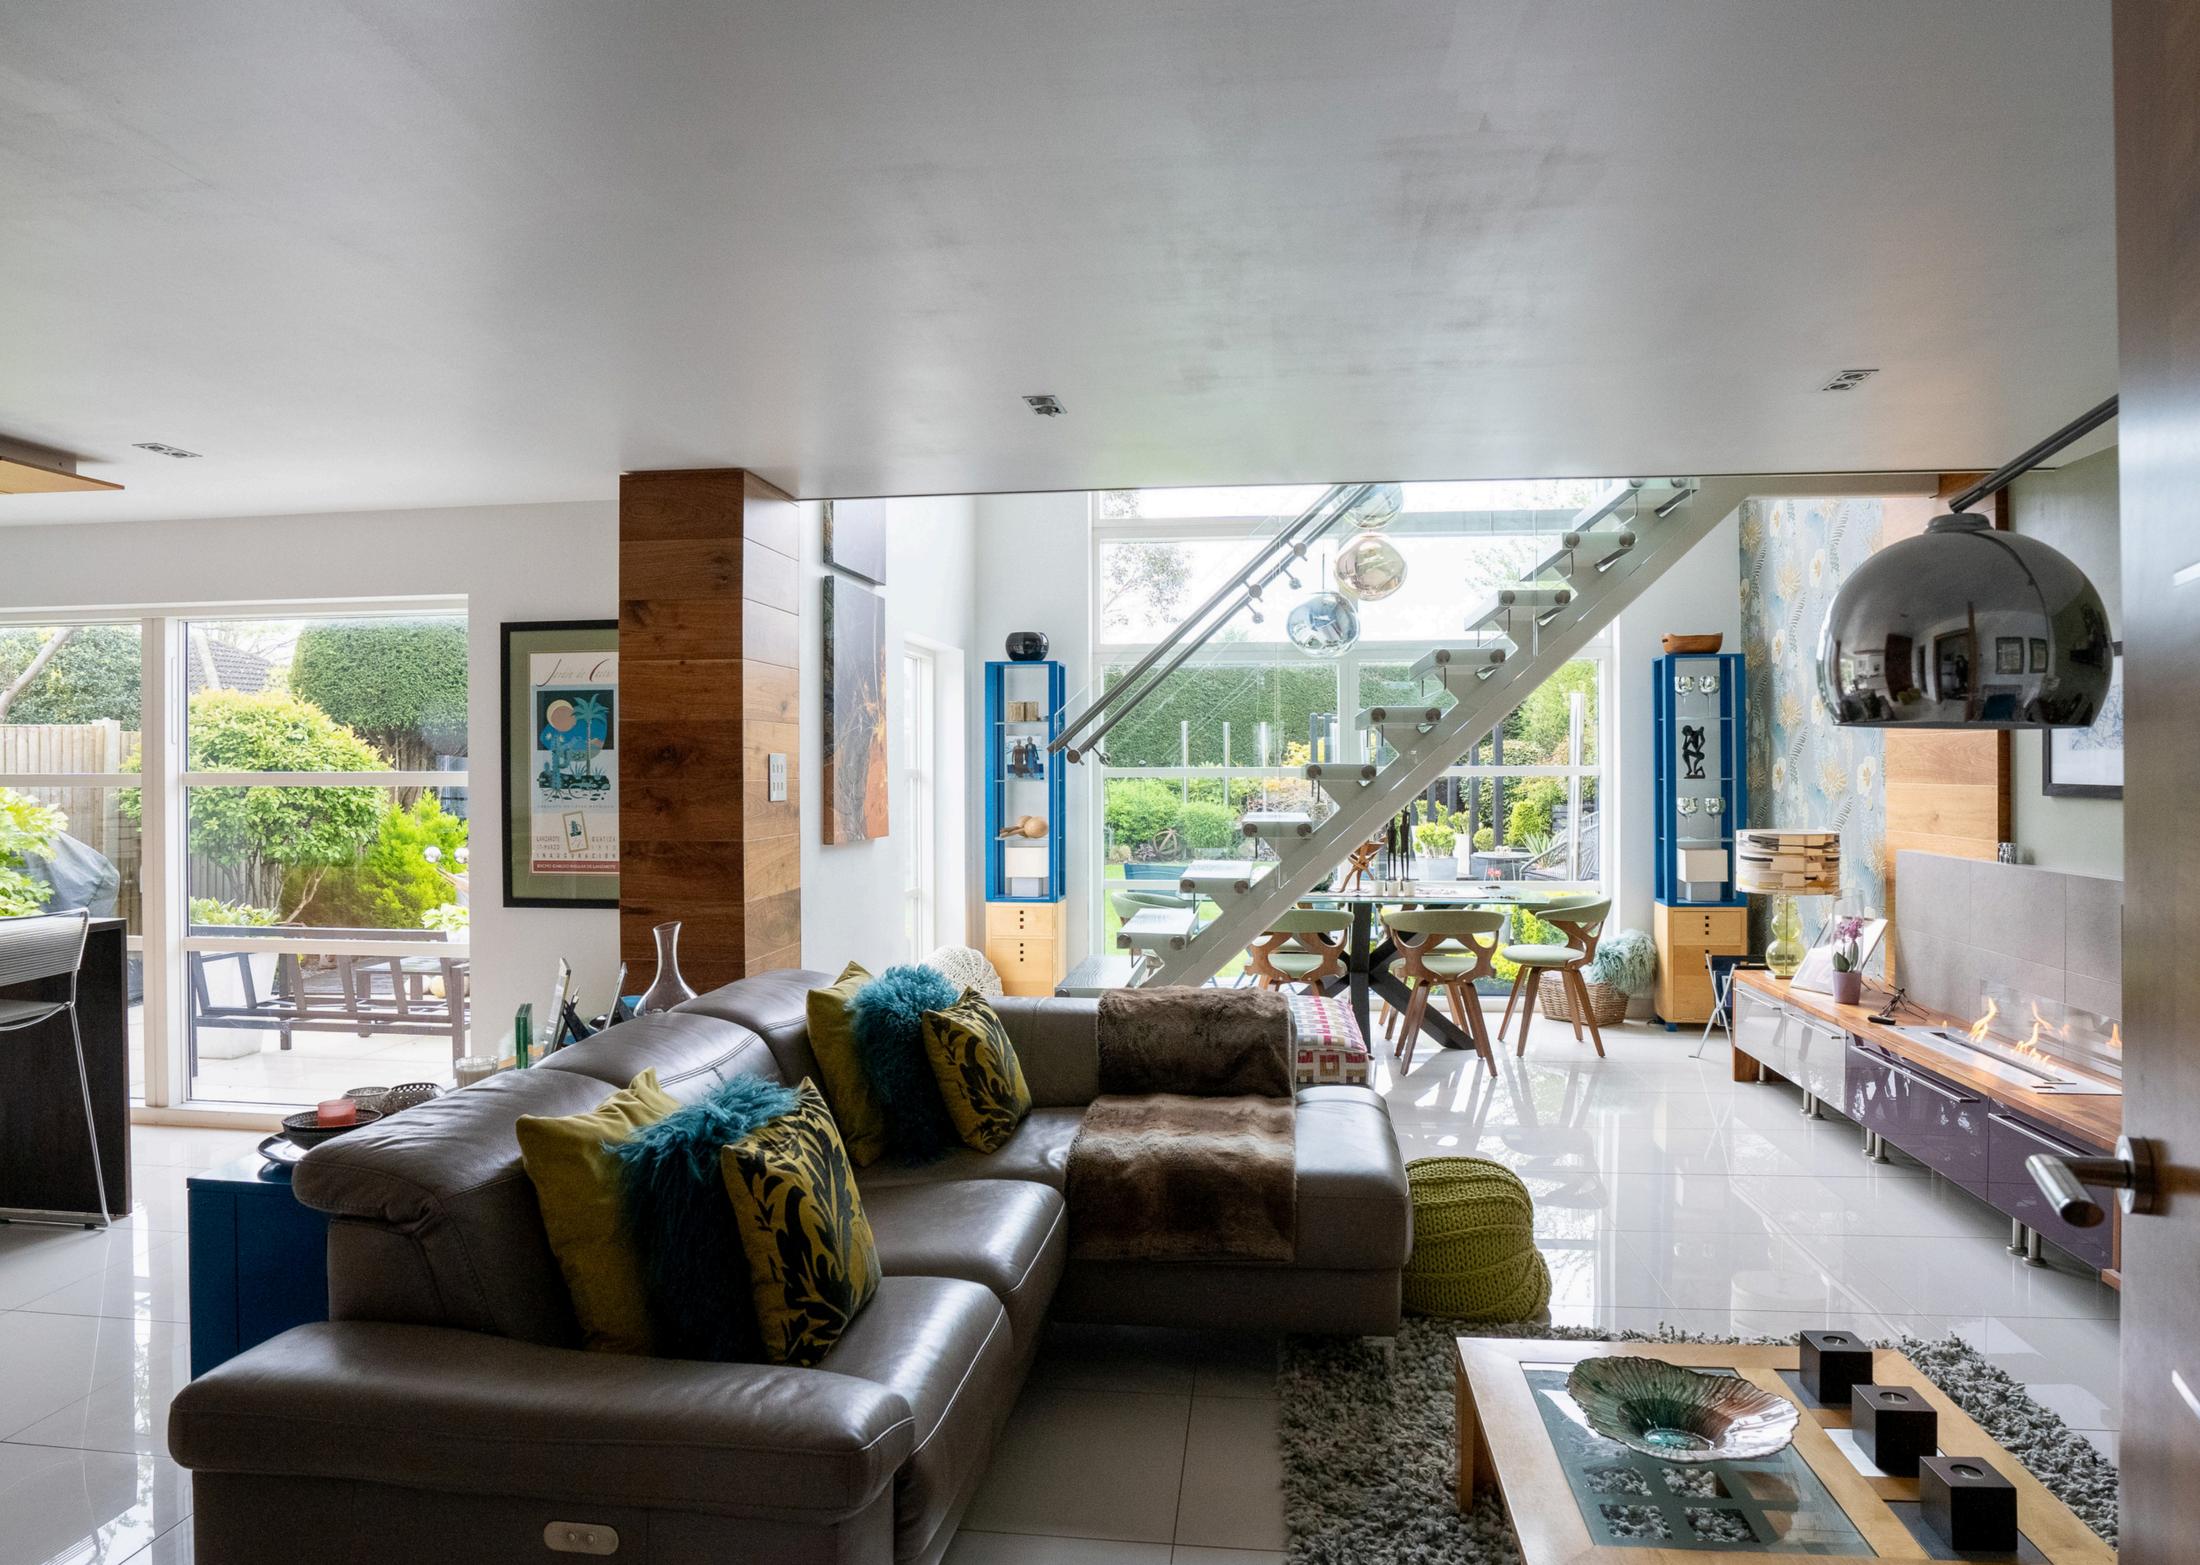

Architectural Marvel: The heart of this home is its open plan living area, merging effortlessly with a state-of-the-art kitchen. At its centre, a striking console accentuated by Quartz worktops commands attention. A remarkable gable with a vaulted ceiling soars above, its predominantly glass structure ensuring the space is awash with natural light.

SIGNATURE DESIGN ELEMENTS:

A modern floating staircase with glass balustrades and English Oak treads, bespoke Velfac sliding patio doors, and meticulously designed windows enhance the home's contemporary appeal, offering views to the landscaped gardens that promise tranquility and privacy.