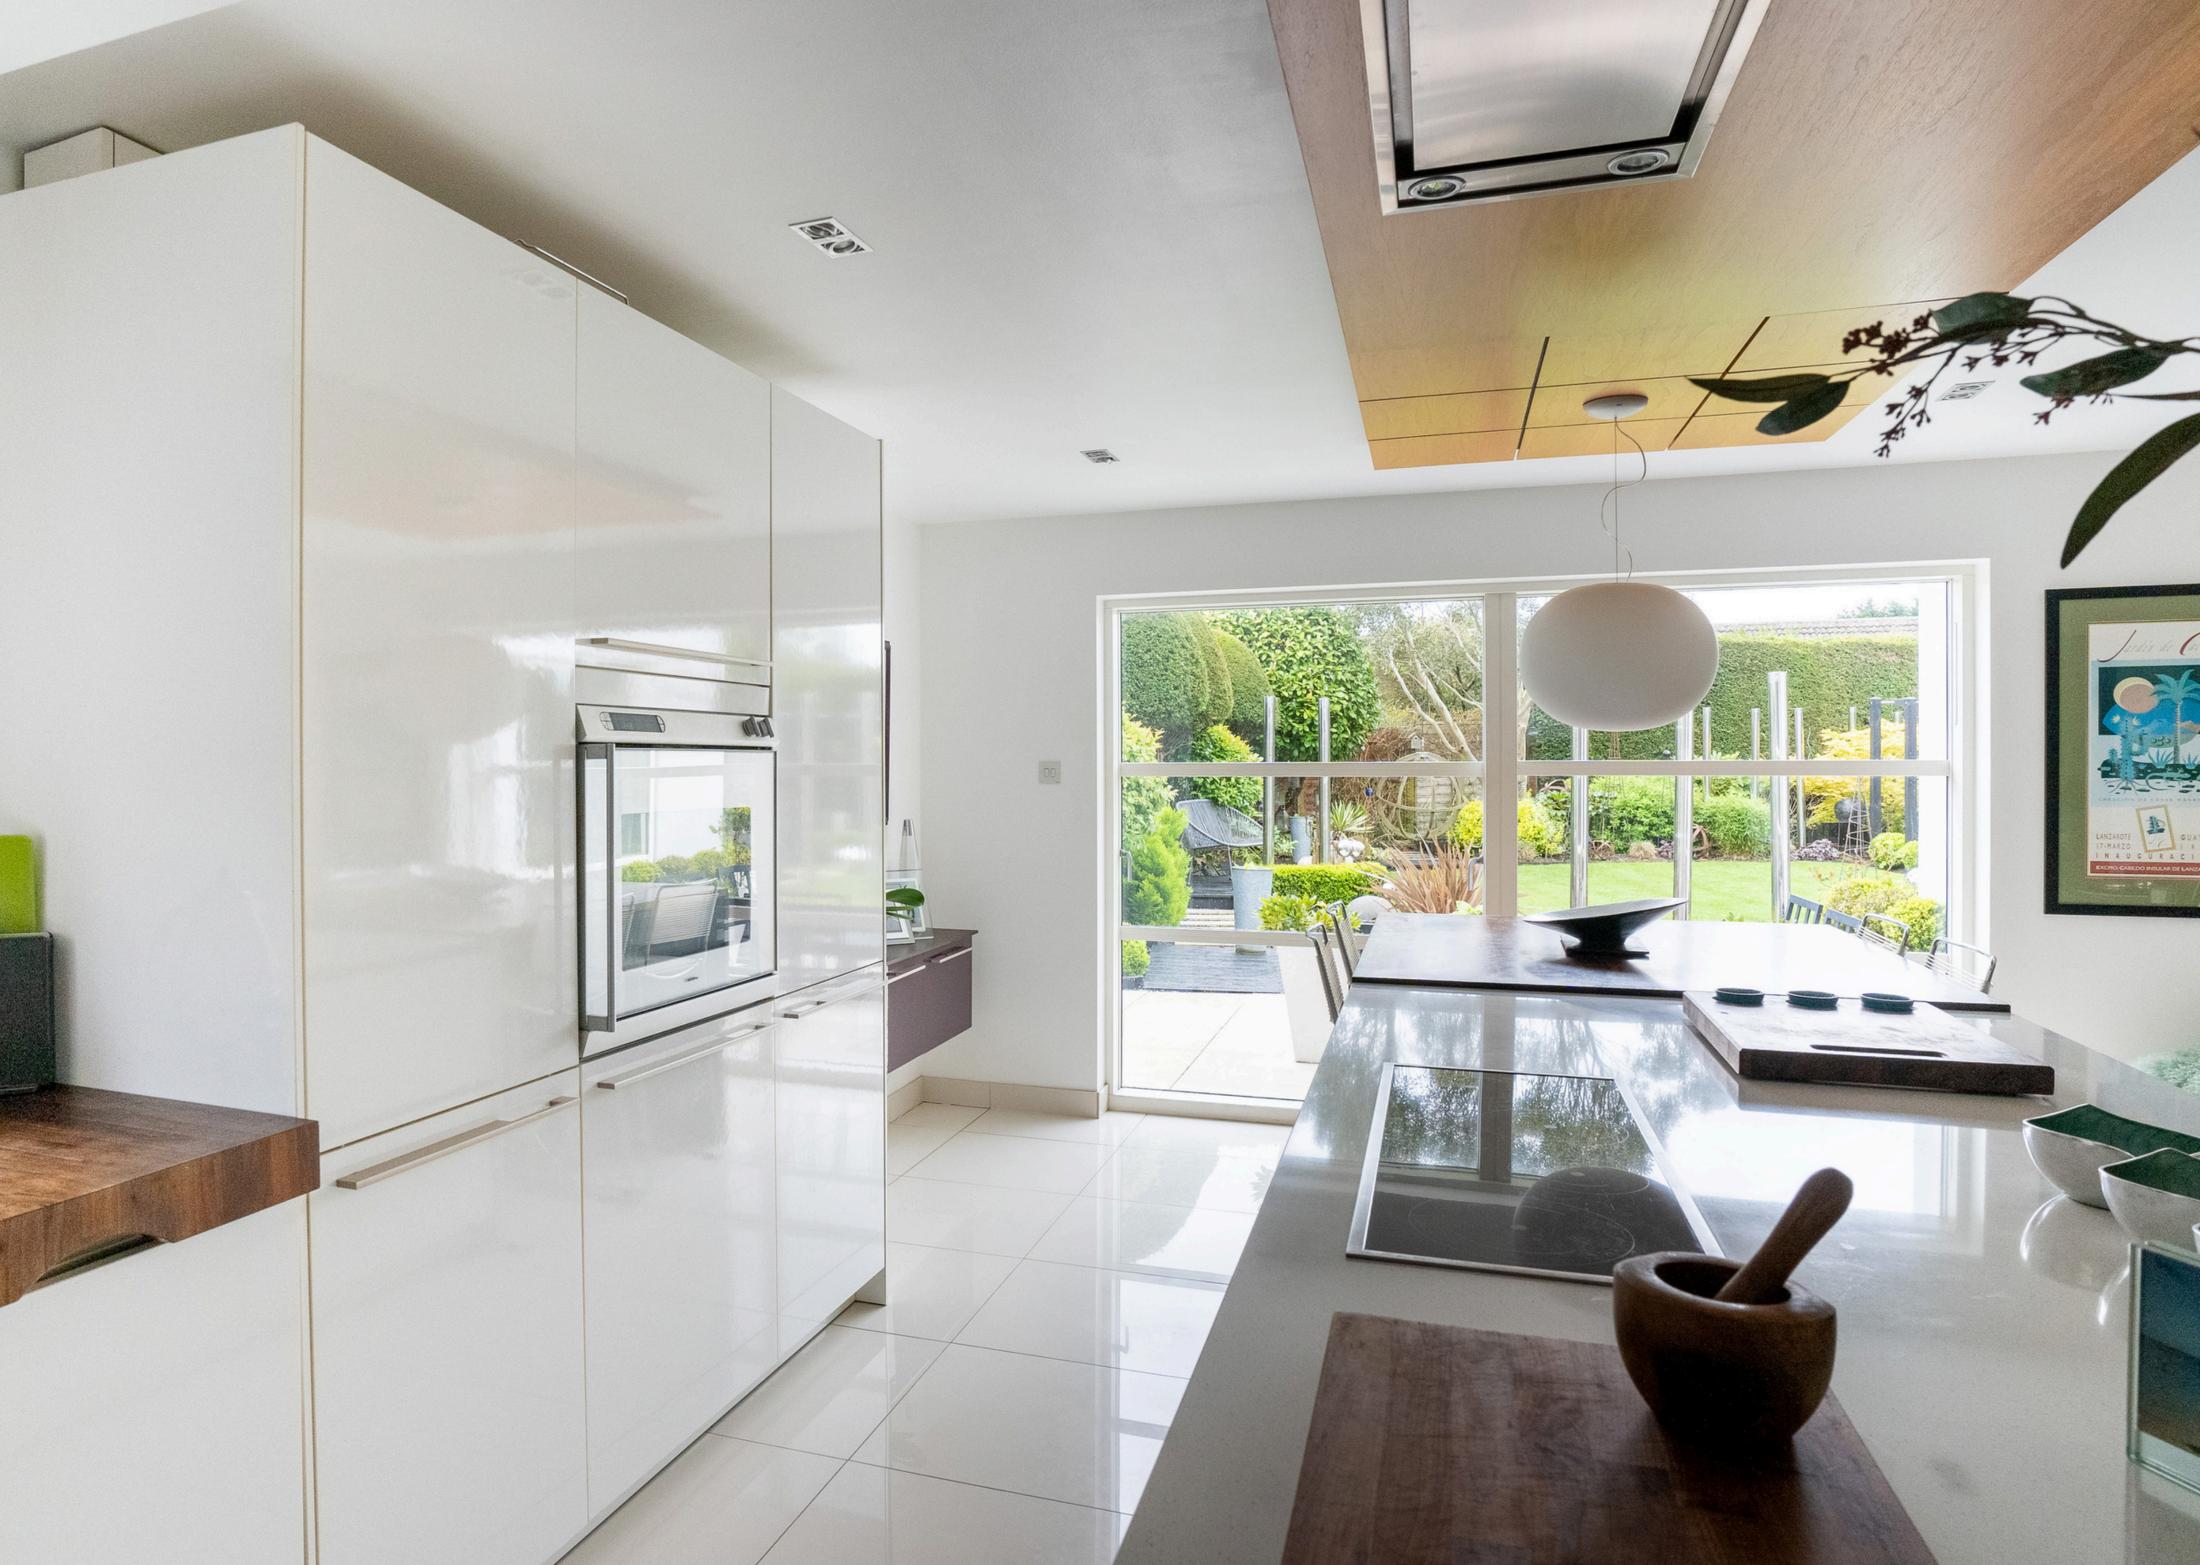

Architectural Marvel: The heart of this home is its open plan living area, merging effortlessly with a state-of-the-art kitchen. At its centre, a striking console accentuated by Quartz worktops commands attention. A remarkable gable with a vaulted ceiling soars above, its predominantly glass structure ensuring the space is awash with natural light.