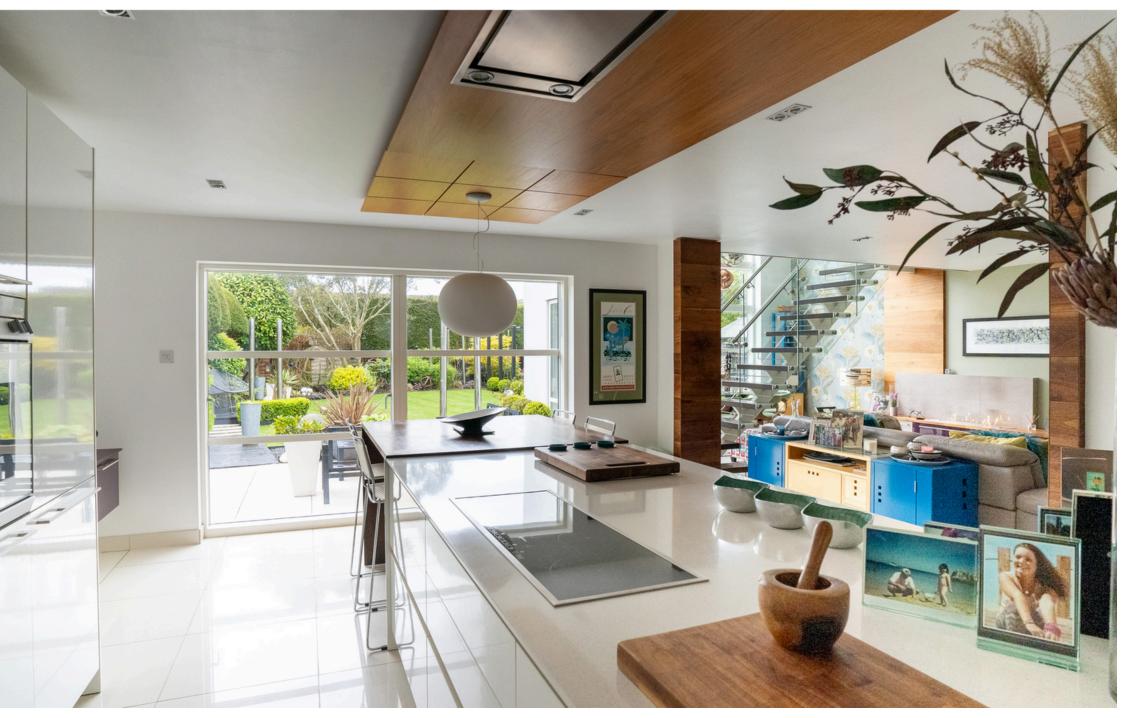

Architectural Marvel: The heart of this home is its open plan living area, merging effortlessly with a state-of-the-art kitchen. At its centre, a striking console accentuated by Quartz worktops commands attention. A remarkable gable with a vaulted ceiling soars above, its predominantly glass structure ensuring the space is awash with natural light.

SIGNATURE DESIGN ELEMENTS:

A modern floating staircase with glass balustrades and English Oak treads, bespoke Velfac sliding patio doors, and meticulously designed windows enhance the home's contemporary appeal, offering views to the landscaped gardens that promise tranquility and privacy.