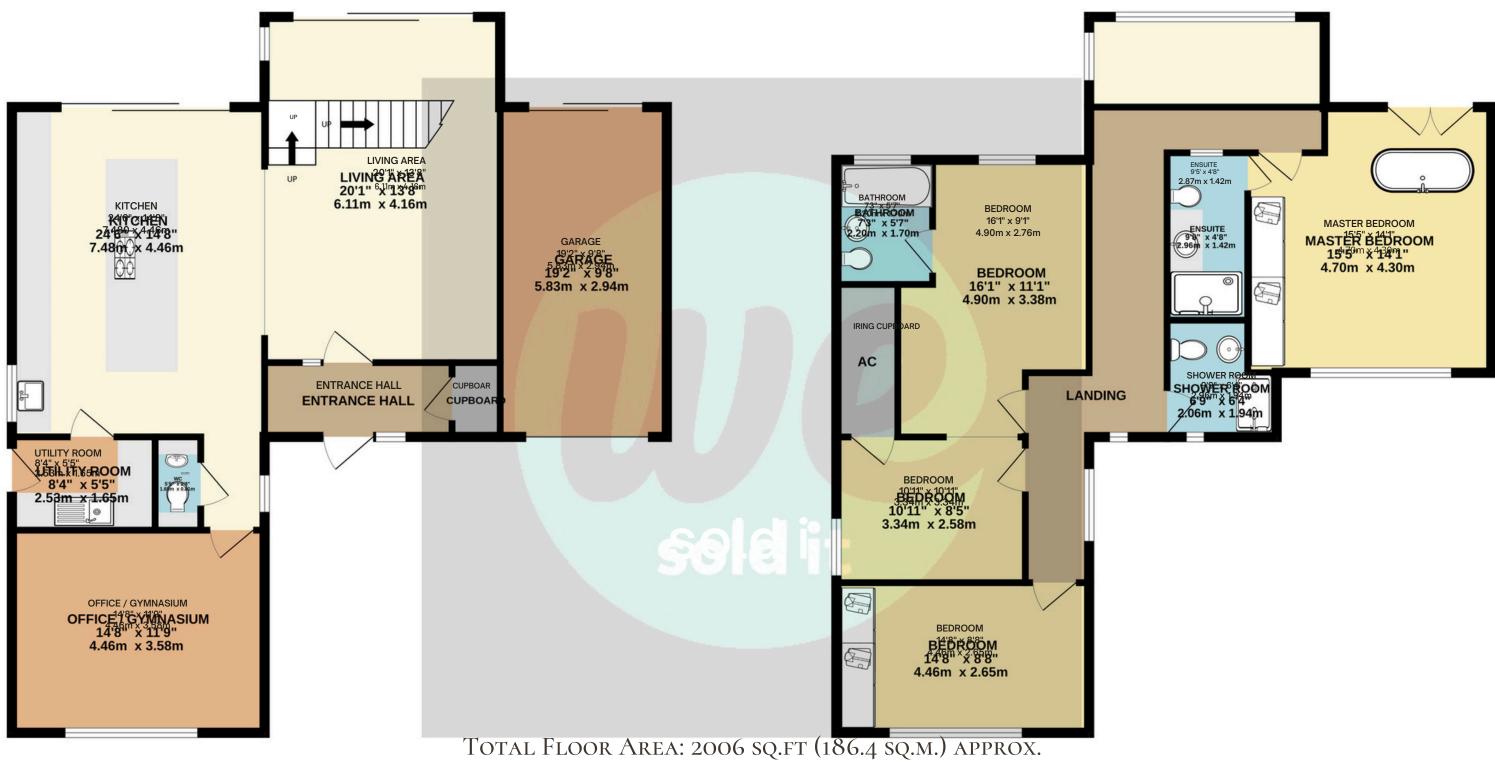

1049 sq.ft. (97.4 sq.m.) approx.

958 sq.ft. (89.0 sq.m.) approx.

Whilst every attempt has been made to ensure the accuracy of the floorplan contained here, measurements of doors, windows, rooms and any other items are approximate and no responsibility is taken for any error, omission or misstatement. This plan is for illustrative purposes only and should be used as such by any prospective purchaser. The services, systems and appliances shown have not been tested and no guarantee as to their operability or efficiency can be

TOTAL FLOOR AREA : 2006 sq.ft. (186.4 sq.m.) approx.

Whilst every attempt has been made to ensaine white alectronics of Office floorplan contained here, measurements

Strictly by appointment with WeSoldlt.co.uk

Floor Plan: For illustrative purposes only.