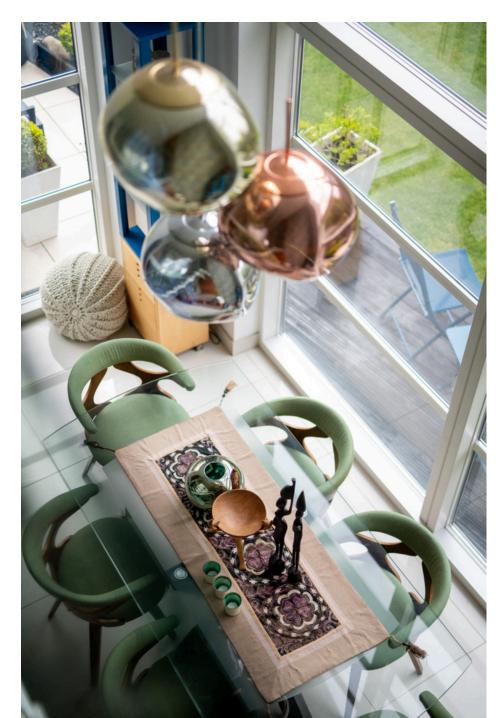

Architectural Marvel: The heart of this home is its open plan living area, merging effortlessly with a state-of-the-art kitchen. At its centre, a striking console accentuated by Quartz worktops commands attention. A remarkable gable with a vaulted ceiling soars above, its predominantly glass structure ensuring the space is awash with natural light.