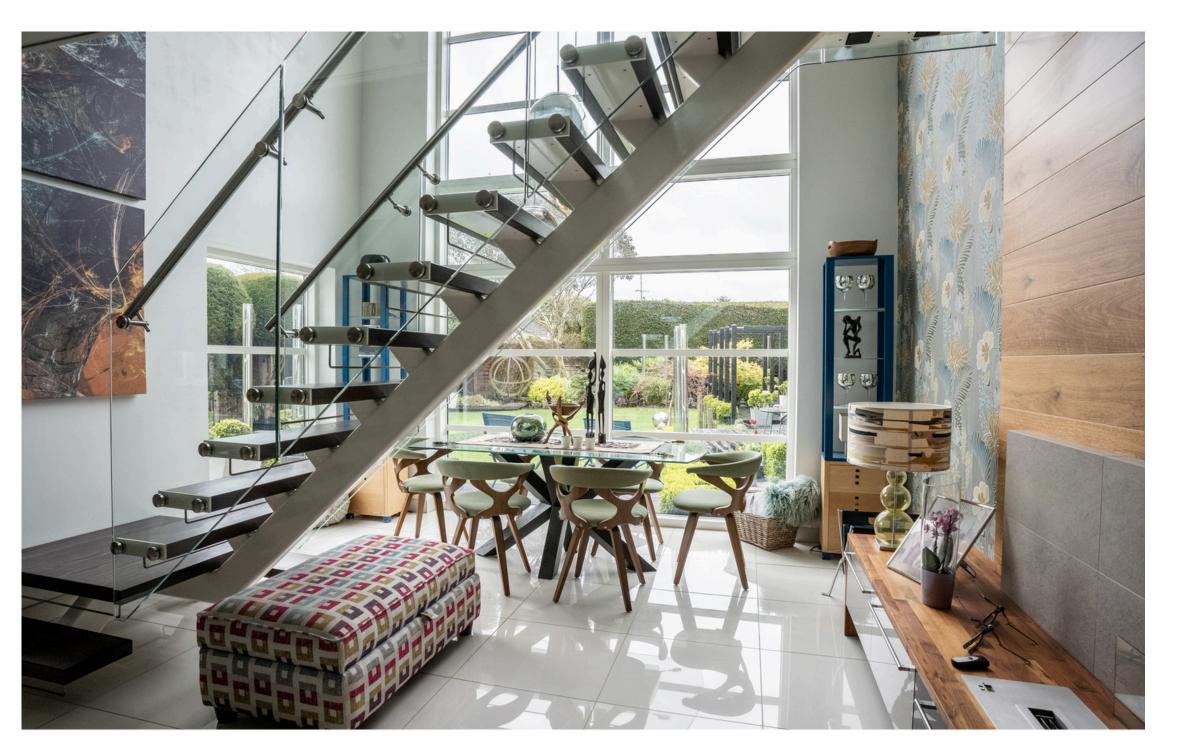

Architectural Marvel: The heart of this home is its open plan living area, merging effortlessly with a state-of-the-art kitchen. At its centre, a striking console accentuated by Quartz worktops commands attention. A remarkable gable with a vaulted ceiling soars above, its predominantly glass structure ensuring the space is awash with natural light.

SIGNATURE DESIGN ELEMENTS:

A modern floating staircase with glass balustrades and English Oak treads, bespoke Velfac sliding patio doors, and meticulously designed windows enhance the home's contemporary appeal, offering views to the landscaped gardens that promise tranquility and privacy.