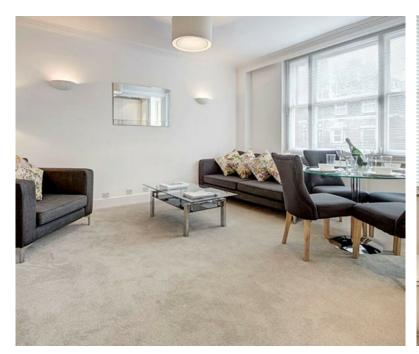

## Mayfair, London W1

The property is on Hill Street and comprises 2 bedrooms and 2 bathrooms.

Available now, covering 739 sq. ft. in living space and situated on the first floor with a lift, this modern property is currently furnished and comes with big windows, high ceilings, and ample storage.

The property also benefits from plenty of natural light, access to a private gated communal garden, as well as concierge and 24hr security. Further features and amenities include an open-plan kitchen with a freezer and washer.

This property is currently furnished, but the landlord is flexible regarding furniture.

London underground stations Green Park, Bond Street and Marble Arch are all within a short stroll away. Within walking distance are exquisite restaurants as well as well-known hotels like The Dorchester, auction houses and a variety of members clubs. Residents of these attractive W1 apartments also enjoy easy access to leafy Hyde Park.