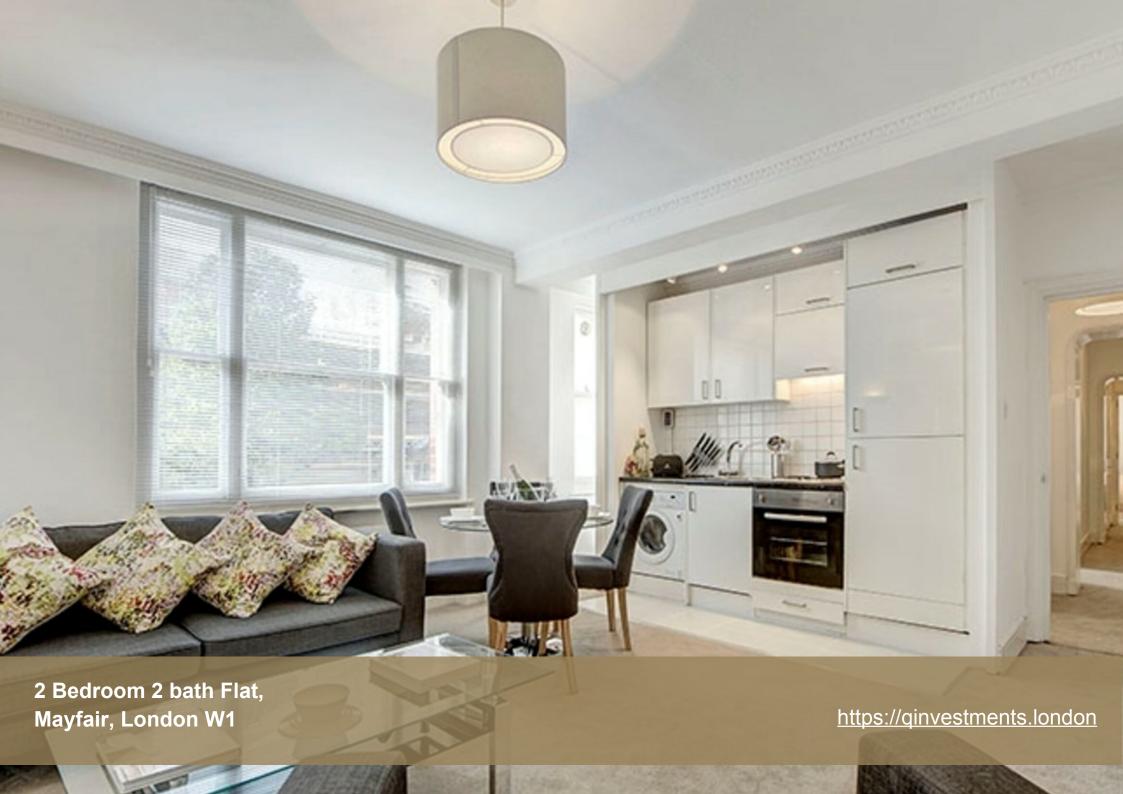

Luxurious Newly Refurbished 2 Bedroom Apartment For Rent in Mayfair, next to Dorchester Hotel and Park Lane in London.

- lift service
- CCTV
- communal garden
- porter and building manager on-site
- available furnished or unfurnished

## Mayfair, London W1

The property is on Hill Street and comprises 2 bedrooms and 2 bathrooms.

Available now, covering 739 sq. ft. in living space and situated on the first floor with a lift, this modern property is currently furnished and comes with big windows, high ceilings, and ample storage.

The property also benefits from plenty of natural light, access to a private gated communal garden, as well as concierge and 24hr security. Further features and amenities include an open-plan kitchen with a freezer and washer.