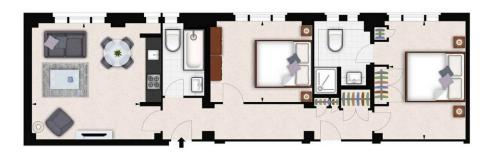

Froperty Details:
Flat 14
39 Hill Street
Mayfair
W1J 5LZ

SCALE
1:100 @ A4

Plans Drawn: 03.08.2016

Surreyeld and Drawn By:
B K R

Surreyeld Info.
Surreyeld

Approx, Gross Internal Area\* 739 ft² - 68.65 m²

\*As Defined by the RICS - Code of Measuring Practice