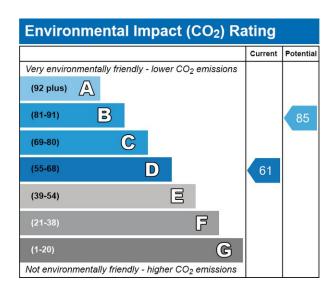

| Energy Efficiency Rating         |              |     |   |         |           |
|----------------------------------|--------------|-----|---|---------|-----------|
|                                  |              |     |   | Current | Potential |
| Very energy efficient - lower    | running cos  | its |   |         |           |
| (92 plus) 🛕                      |              |     |   |         |           |
| (81-91)                          |              |     |   |         | 82        |
| (69-80)                          |              |     |   |         |           |
| (55-68)                          | D            |     |   | 56      |           |
| (39-54)                          | E            |     |   |         |           |
| (21-38)                          |              | F   |   |         |           |
| (1-20)                           |              | (   | G |         |           |
| Not energy efficient - higher ru | unning costs |     |   |         |           |