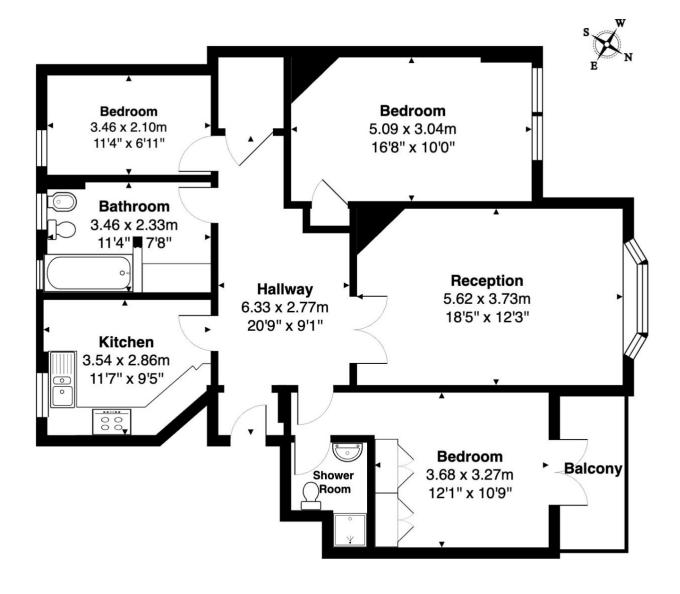

- Three Bedroom
- Two Bathroom
- In Need of Modernisation
- Private Balcony
- High Ceiling
- First Floor

- Eat-in Kitchen
- First Floor
- Lift
- Full of Character
- Long Lease
- 1100 SqFt

- Great Storage
- Moments from Tube Station
- Minutes by bus to Hyde Park
- Minutes by bus to Oxford Street
- Chain Free
- Porter 24/7

First Floor

Total Area: 99.5 m<sup>2</sup> ... 1071 ft<sup>2</sup> (excluding balcony)

All measurements are approximate and for display purposes only.