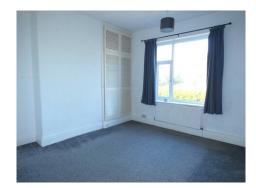

First Floor:

Landing: UPVC double glazed window.

**Bedroom 1**: 12'4" x 11'10" (3.76 m x 3.61 m) UPVC double glazed window, Radiator.

**Bedroom 2**: 12'4" x 12'0" (3.76 m x 3.66 m) Built in louvred cupboard, UPVC double glazed window, Radiator.