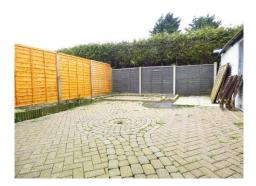

Outside:

Front: Mainly lawned plus concrete driveway.

**Rear**: Brick/block paved, Flowerbed to border, Excellent level of privacy.

Garage: Brick garage.

Heating: Gas central heating (NOT TESTED).

**Tenure**: We have been informed that the property is freehold. Prospective purchasers should seek clarification of this from their Solicitors.