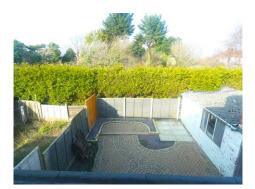

Outside:

Front: Mainly lawned plus concrete driveway.

**Rear**: Brick/block paved, Flowerbed to border, Excellent level of privacy.

Garage: Brick garage.

Heating: Gas central heating (NOT TESTED).

**Tenure**: We have been informed that the property is freehold. Prospective purchasers should seek clarification of this from their Solicitors.