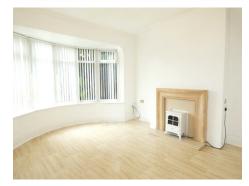

**Lounge**: 14'8" x 12'4" (4.47 m x 3.76 m) Fireplace with fire surround, Marble inset and hearth, Coved ceiling, UPVC double glazed bay window, Radiator.

**Dining Room**: 16'11" x 12'3" (5.16 m x 3.73 m) Coved ceiling, Wood effect laminate flooring, UPVC double glazed bay window, Radiator.