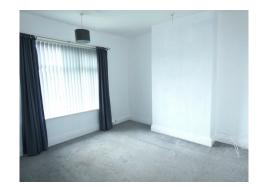

First Floor:

Landing: UPVC double glazed window.

**Bedroom 1**: 12'4" x 11'10" (3.76 m x 3.61 m) UPVC double glazed window, Radiator.

**Bedroom 2**: 12'4" x 12'0" (3.76 m x 3.66 m) Built in louvred cupboard, UPVC double glazed window, Radiator.

**Bedroom 3**: 7'11" x 6'0" (2.41 m x 1.83 m) UPVC double glazed window, Radiator.

**Bathroom**: Comprising; Panelled bath with overhead shower, Pedestal wash basin, Low flush WC, Panelled walls, UPVC double glazed window, Radiator.