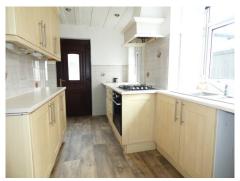

**Kitchen**: 12'6" x 8'11" (3.81 m x 2.72 m) Fitted wall and base cupboard units, Complementary roll edge worktops, One and a half bowl stainless steel sink, Built in oven and hob with extractor over, Plumbed for washing machine, Part tiled walls, Tiled floor, UPVC double glazed windows and rear door.