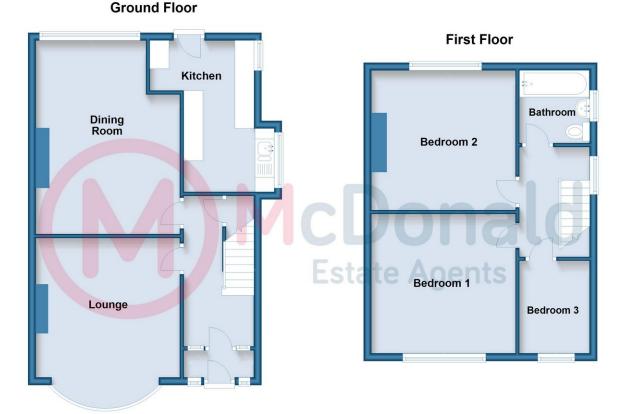

**Lounge**: 14'8" x 12'4" (4.47 m x 3.76 m) Fireplace with fire surround, Marble inset and hearth, Coved ceiling, UPVC double glazed bay window, Radiator.

**Dining Room**: 16'11" x 12'3" (5.16 m x 3.73 m) Coved ceiling, Wood effect laminate flooring, UPVC double glazed bay window, Radiator.

**Kitchen**: 12'6" x 8'11" (3.81 m x 2.72 m) Fitted wall and base cupboard units, Complementary roll edge worktops, One and a half bowl stainless steel sink, Built in oven and hob with extractor over, Plumbed for washing machine, Part tiled walls, Tiled floor, UPVC double glazed windows and rear door.

First Floor:

Landing: UPVC double glazed window.

**Bedroom 1**: 12'4" x 11'10" (3.76 m x 3.61 m) UPVC double glazed window, Radiator.

**Bedroom 2**: 12'4" x 12'0" (3.76 m x 3.66 m) Built in louvred cupboard, UPVC double glazed window, Radiator.

**Bedroom 3**: 7'11" x 6'0" (2.41 m x 1.83 m) UPVC double glazed window, Radiator.

**Bathroom**: Comprising; Panelled bath with overhead shower, Pedestal wash basin, Low flush WC, Panelled walls, UPVC double glazed window, Radiator.