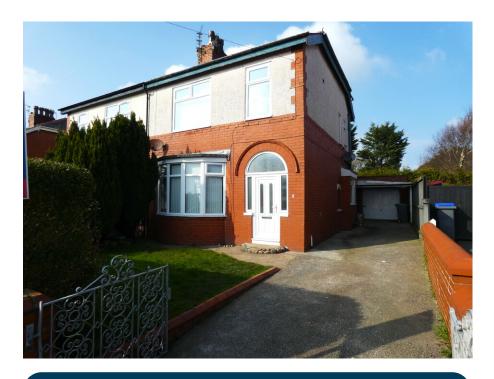

### 13 Stopford Avenue, Bispham FY2 0QQ

## £149,500

This semi detached home is well presented, with a modern décor theme throughout. Offering two generous reception areas, three bedrooms, and delightful low maintenance rear garden which is also not directly overlooked from behind. In addition, there is off street parking for two vehicles PLUS

garage. Sold with NO CHAIN delay.

- Semi-detached home
- Two generous reception rooms
- Three bedrooms
- Modern décor throughout
- Large private rear garden
- Off street parking
- Garage
- NO CHAIN

Hall:

Outside:

Front: Mainly lawned plus concrete driveway.

**Rear**: Brick/block paved, Flowerbed to border, Excellent level of privacy.

Garage: Brick garage.

Heating: Gas central heating (NOT TESTED).

**Tenure**: We have been informed that the property is freehold. Prospective purchasers should seek clarification of this from their Solicitors.