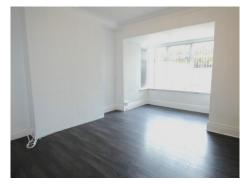

**Lounge**: 14'8" x 12'4" (4.47 m x 3.76 m) Fireplace with fire surround, Marble inset and hearth, Coved ceiling, UPVC double glazed bay window, Radiator.

**Dining Room**: 16'11" x 12'3" (5.16 m x 3.73 m) Coved ceiling, Wood effect laminate flooring, UPVC double glazed bay window, Radiator.