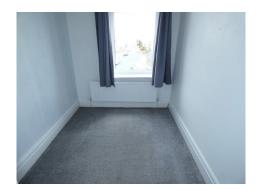

**Bedroom 3**: 7'11" x 6'0" (2.41 m x 1.83 m) UPVC double glazed window, Radiator.

**Bathroom**: Comprising; Panelled bath with overhead shower, Pedestal wash basin, Low flush WC, Panelled walls, UPVC double glazed window, Radiator.