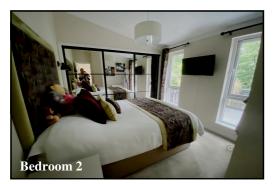

### 2-Bedroom Park Home - approx 45' x 20'

Accommodation & approximate room dimensions:

- Hall: Linen cupboard.
- Kitchen/Diner: approx 18'9" x 13'2". Range of floor and wall cupboards. Built-in oven, microwave & hob with cooker hood. Integrated dishwasher, washing machine, tumble dryer & fridge/freezer. Boiler cupboard. Vaulted ceiling with sky-light windows. Cloaks cupboard.
- Lounge: approx 18'9" x 11'9". Feature fireplace.
   Vaulted ceiling. Double doors to LARGE DECK with field views.
- Bedroom 1: approx 11' x 9'2" Plus fitted wardrobes.
- Luxury En-Suite Shower Room.
- Bedroom 2: approx 9'2" x 8'5" Plus fitted wardrobes
- Luxury Bathroom with double ended bath.
- Gas Central Heating (system untested)
- PVCu Double-Glazing
- A particular feature of this home, with delightful patio & LARGE RAISED DECK. Large Metal Shed
- Parking on Plot for 2 Cars