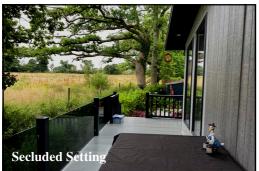

### 2-Bedroom Park Home - approx 45' x 20'

Accommodation & approximate room dimensions:

- Hall: Linen cupboard.
- Kitchen/Diner: approx 18'9" x 13'2". Range of floor and wall cupboards. Built-in oven, microwave & hob with cooker hood. Integrated dishwasher, washing machine, tumble dryer & fridge/freezer. Boiler cupboard. Vaulted ceiling with sky-light windows. Cloaks cupboard.
- Lounge: approx 18'9" x 11'9". Feature fireplace.
   Vaulted ceiling. Double doors to LARGE DECK with field views.
- Bedroom 1: approx 11' x 9'2" Plus fitted wardrobes.
- Luxury En-Suite Shower Room.
- Bedroom 2: approx 9'2" x 8'5" Plus fitted wardrobes
- Luxury Bathroom with double ended bath.
- Gas Central Heating (system untested)
- PVCu Double-Glazing
- A particular feature of this home, with delightful patio & LARGE RAISED DECK. Large Metal Shed
- Parking on Plot for 2 Cars

Omar 'Ikon' Park Home Approx 45' x 20' Manufactured 2023 High Quality Fixtures & Fittings throughout Vaulted Ceilings with Sky Lights windows.

Large Deck with lovely outlook
Beautifully presented 'Gated'
Residential Park with wonderful
grounds including large dog walking
area, set in a semi-rural location
near to Poole & Wareham.