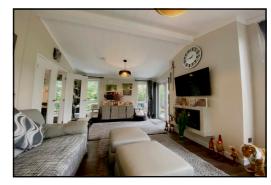

### 2-Bedroom Park Home - approx 45' x 20'

Accommodation & approximate room dimensions:

- Hall: Linen cupboard.
- Kitchen/Diner: approx 18'9" x 13'2". Range of floor and wall cupboards. Built-in oven, microwave & hob with cooker hood. Integrated dishwasher, washing machine, tumble dryer & fridge/freezer. Boiler cupboard. Vaulted ceiling with sky-light windows. Cloaks cupboard.
- Lounge: approx 18'9" x 11'9". Feature fireplace.
   Vaulted ceiling. Double doors to LARGE DECK with field views.
- Bedroom 1: approx 11' x 9'2" Plus fitted wardrobes.
- Luxury En-Suite Shower Room.
- Bedroom 2: approx 9'2" x 8'5" Plus fitted wardrobes
- Luxury Bathroom with double ended bath.
- Gas Central Heating (system untested)
- PVCu Double-Glazing
- A particular feature of this home, with delightful patio & LARGE RAISED DECK. Large Metal Shed
- Parking on Plot for 2 Cars