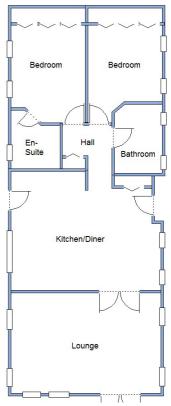

# 27 Orchid Court, Organford Manor Country Park, Organford, Poole. BH16 6ES

This drawing has been prepared for diagrammatic purpose only. Not to scale.

### 2-Bedroom Park Home - approx 45' x 20'

Accommodation & approximate room dimensions:

- Hall: Linen cupboard.
- Kitchen/Diner: approx 18'9" x 13'2". Range of floor and wall cupboards. Built-in oven, microwave & hob with cooker hood. Integrated dishwasher, washing machine, tumble dryer & fridge/freezer. Boiler cupboard. Vaulted ceiling with sky-light windows. Cloaks cupboard.
- Lounge: approx 18'9" x 11'9". Feature fireplace.
   Vaulted ceiling. Double doors to LARGE DECK with field views.
- Bedroom 1: approx 11' x 9'2" Plus fitted wardrobes.
- Luxury En-Suite Shower Room.
- Bedroom 2: approx 9'2" x 8'5" Plus fitted wardrobes
- Luxury Bathroom with double ended bath.
- Gas Central Heating (system untested)
- PVCu Double-Glazing
- A particular feature of this home, with delightful patio & LARGE RAISED DECK. Large Metal Shed
- Parking on Plot for 2 Cars