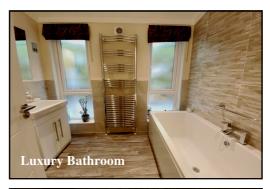

### 2-Bedroom Park Home - approx 45' x 20'

Accommodation & approximate room dimensions:

- Hall: Linen cupboard.
- Kitchen/Diner: approx 18'9" x 13'2". Range of floor and wall cupboards. Built-in oven, microwave & hob with cooker hood. Integrated dishwasher, washing machine, tumble dryer & fridge/freezer. Boiler cupboard. Vaulted ceiling with sky-light windows. Cloaks cupboard.
- Lounge: approx 18'9" x 11'9". Feature fireplace.
   Vaulted ceiling. Double doors to LARGE DECK with field views.
- Bedroom 1: approx 11' x 9'2" Plus fitted wardrobes.
- Luxury En-Suite Shower Room.
- Bedroom 2: approx 9'2" x 8'5" Plus fitted wardrobes
- Luxury Bathroom with double ended bath.
- Gas Central Heating (system untested)
- PVCu Double-Glazing
- A particular feature of this home, with delightful patio & LARGE RAISED DECK. Large Metal Shed
- Parking on Plot for 2 Cars