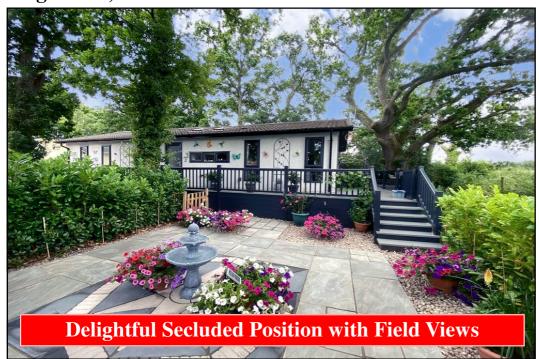

# 27 Orchid Court, Organford Manor Country Park, Organford, Poole. BH16 6ES

This drawing has been prepared for diagrammatic purpose only. Not to scale.

### 2-Bedroom Park Home - approx 45' x 20'

Accommodation & approximate room dimensions:

- Hall: Linen cupboard.
- Kitchen/Diner: approx 18'9" x 13'2". Range of floor and wall cupboards. Built-in oven, microwave & hob with cooker hood. Integrated dishwasher, washing machine, tumble dryer & fridge/freezer. Boiler cupboard. Vaulted ceiling with sky-light windows. Cloaks cupboard.
- Lounge: approx 18'9" x 11'9". Feature fireplace.
   Vaulted ceiling. Double doors to LARGE DECK with field views.
- Bedroom 1: approx 11' x 9'2" Plus fitted wardrobes.
- Luxury En-Suite Shower Room.
- Bedroom 2: approx 9'2" x 8'5" Plus fitted wardrobes
- Luxury Bathroom with double ended bath.
- Gas Central Heating (system untested)
- PVCu Double-Glazing
- A particular feature of this home, with delightful patio & LARGE RAISED DECK. Large Metal Shed
- Parking on Plot for 2 Cars

Omar 'Ikon' Park Home Approx 45' x 20' Manufactured 2023 High Quality Fixtures & Fittings throughout Vaulted Ceilings with Sky Lights windows.

Large Deck with lovely outlook
Beautifully presented 'Gated'
Residential Park with wonderful
grounds including large dog walking
area, set in a semi-rural location
near to Poole & Wareham.