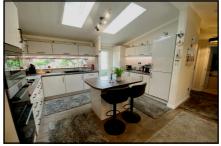

### 2-Bedroom Park Home - approx 45' x 20'

Accommodation & approximate room dimensions:

- Hall: Linen cupboard.
- Kitchen/Diner: approx 18'9" x 13'2". Range of floor and wall cupboards. Built-in oven, microwave & hob with cooker hood. Integrated dishwasher, washing machine, tumble dryer & fridge/freezer. Boiler cupboard. Vaulted ceiling with sky-light windows. Cloaks cupboard.
- Lounge: approx 18'9" x 11'9". Feature fireplace.
   Vaulted ceiling. Double doors to LARGE DECK with field views.
- Bedroom 1: approx 11' x 9'2" Plus fitted wardrobes.
- Luxury En-Suite Shower Room.
- Bedroom 2: approx 9'2" x 8'5" Plus fitted wardrobes
- Luxury Bathroom with double ended bath.
- Gas Central Heating (system untested)
- PVCu Double-Glazing
- A particular feature of this home, with delightful patio & LARGE RAISED DECK. Large Metal Shed
- Parking on Plot for 2 Cars