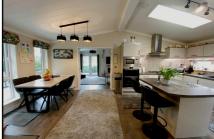

### 2-Bedroom Park Home - approx 45' x 20'

Accommodation & approximate room dimensions:

- Hall: Linen cupboard.
- Kitchen/Diner: approx 18'9" x 13'2". Range of floor and wall cupboards. Built-in oven, microwave & hob with cooker hood. Integrated dishwasher, washing machine, tumble dryer & fridge/freezer. Boiler cupboard. Vaulted ceiling with sky-light windows. Cloaks cupboard.
- Lounge: approx 18'9" x 11'9". Feature fireplace.
   Vaulted ceiling. Double doors to LARGE DECK with field views.
- Bedroom 1: approx 11' x 9'2" Plus fitted wardrobes.
- Luxury En-Suite Shower Room.
- Bedroom 2: approx 9'2" x 8'5" Plus fitted wardrobes
- Luxury Bathroom with double ended bath.
- Gas Central Heating (system untested)
- PVCu Double-Glazing
- A particular feature of this home, with delightful patio & LARGE RAISED DECK. Large Metal Shed
- Parking on Plot for 2 Cars