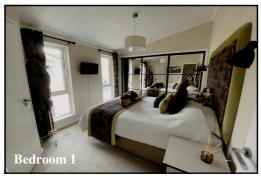

### 2-Bedroom Park Home - approx 45' x 20'

Accommodation & approximate room dimensions:

- Hall: Linen cupboard.
- Kitchen/Diner: approx 18'9" x 13'2". Range of floor and wall cupboards. Built-in oven, microwave & hob with cooker hood. Integrated dishwasher, washing machine, tumble dryer & fridge/freezer. Boiler cupboard. Vaulted ceiling with sky-light windows. Cloaks cupboard.
- Lounge: approx 18'9" x 11'9". Feature fireplace.
   Vaulted ceiling. Double doors to LARGE DECK with field views.
- Bedroom 1: approx 11' x 9'2" Plus fitted wardrobes.
- Luxury En-Suite Shower Room.
- Bedroom 2: approx 9'2" x 8'5" Plus fitted wardrobes
- Luxury Bathroom with double ended bath.
- Gas Central Heating (system untested)
- PVCu Double-Glazing
- A particular feature of this home, with delightful patio & LARGE RAISED DECK. Large Metal Shed
- Parking on Plot for 2 Cars