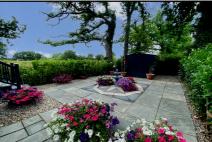

### 2-Bedroom Park Home - approx 45' x 20'

Accommodation & approximate room dimensions:

- Hall: Linen cupboard.
- Kitchen/Diner: approx 18'9" x 13'2". Range of floor and wall cupboards. Built-in oven, microwave & hob with cooker hood. Integrated dishwasher, washing machine, tumble dryer & fridge/freezer. Boiler cupboard. Vaulted ceiling with sky-light windows. Cloaks cupboard.
- Lounge: approx 18'9" x 11'9". Feature fireplace.
   Vaulted ceiling. Double doors to LARGE DECK with field views.
- Bedroom 1: approx 11' x 9'2" Plus fitted wardrobes.
- Luxury En-Suite Shower Room.
- Bedroom 2: approx 9'2" x 8'5" Plus fitted wardrobes
- Luxury Bathroom with double ended bath.
- Gas Central Heating (system untested)
- PVCu Double-Glazing
- A particular feature of this home, with delightful patio & LARGE RAISED DECK. Large Metal Shed
- Parking on Plot for 2 Cars

Omar 'Ikon' Park Home Approx 45' x 20' Manufactured 2023 High Quality Fixtures & Fittings throughout Vaulted Ceilings with Sky Lights windows.

Large Deck with lovely outlook
Beautifully presented 'Gated'
Residential Park with wonderful
grounds including large dog walking
area, set in a semi-rural location
near to Poole & Wareham.