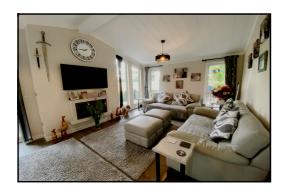

### 2-Bedroom Park Home - approx 45' x 20'

Accommodation & approximate room dimensions:

- Hall: Linen cupboard.
- Kitchen/Diner: approx 18'9" x 13'2". Range of floor and wall cupboards. Built-in oven, microwave & hob with cooker hood. Integrated dishwasher, washing machine, tumble dryer & fridge/freezer. Boiler cupboard. Vaulted ceiling with sky-light windows. Cloaks cupboard.
- Lounge: approx 18'9" x 11'9". Feature fireplace.
   Vaulted ceiling. Double doors to LARGE DECK with field views.
- Bedroom 1: approx 11' x 9'2" Plus fitted wardrobes.
- Luxury En-Suite Shower Room.
- Bedroom 2: approx 9'2" x 8'5" Plus fitted wardrobes
- Luxury Bathroom with double ended bath.
- Gas Central Heating (system untested)
- PVCu Double-Glazing
- A particular feature of this home, with delightful patio & LARGE RAISED DECK. Large Metal Shed
- Parking on Plot for 2 Cars