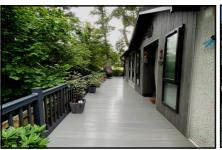

### 2-Bedroom Park Home - approx 45' x 20'

Accommodation & approximate room dimensions:

- Hall: Linen cupboard.
- Kitchen/Diner: approx 18'9" x 13'2". Range of floor and wall cupboards. Built-in oven, microwave & hob with cooker hood. Integrated dishwasher, washing machine, tumble dryer & fridge/freezer. Boiler cupboard. Vaulted ceiling with sky-light windows. Cloaks cupboard.
- Lounge: approx 18'9" x 11'9". Feature fireplace.
   Vaulted ceiling. Double doors to LARGE DECK with field views.
- Bedroom 1: approx 11' x 9'2" Plus fitted wardrobes.
- Luxury En-Suite Shower Room.
- Bedroom 2: approx 9'2" x 8'5" Plus fitted wardrobes
- Luxury Bathroom with double ended bath.
- Gas Central Heating (system untested)
- PVCu Double-Glazing
- A particular feature of this home, with delightful patio & LARGE RAISED DECK. Large Metal Shed
- Parking on Plot for 2 Cars

Omar 'Ikon' Park Home Approx 45' x 20' Manufactured 2023 High Quality Fixtures & Fittings throughout Vaulted Ceilings with Sky Lights windows.

Large Deck with lovely outlook
Beautifully presented 'Gated'
Residential Park with wonderful
grounds including large dog walking
area, set in a semi-rural location
near to Poole & Wareham.