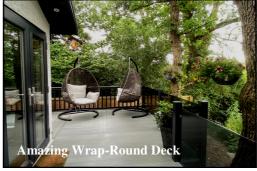

### 2-Bedroom Park Home - approx 45' x 20'

Accommodation & approximate room dimensions:

- Hall: Linen cupboard.
- Kitchen/Diner: approx 18'9" x 13'2". Range of floor and wall cupboards. Built-in oven, microwave & hob with cooker hood. Integrated dishwasher, washing machine, tumble dryer & fridge/freezer. Boiler cupboard. Vaulted ceiling with sky-light windows. Cloaks cupboard.
- Lounge: approx 18'9" x 11'9". Feature fireplace.
   Vaulted ceiling. Double doors to LARGE DECK with field views.
- Bedroom 1: approx 11' x 9'2" Plus fitted wardrobes.
- Luxury En-Suite Shower Room.
- Bedroom 2: approx 9'2" x 8'5" Plus fitted wardrobes
- Luxury Bathroom with double ended bath.
- Gas Central Heating (system untested)
- PVCu Double-Glazing
- A particular feature of this home, with delightful patio & LARGE RAISED DECK. Large Metal Shed
- Parking on Plot for 2 Cars

Omar 'Ikon' Park Home Approx 45' x 20' Manufactured 2023 High Quality Fixtures & Fittings throughout Vaulted Ceilings with Sky Lights windows.

Large Deck with lovely outlook
Beautifully presented 'Gated'
Residential Park with wonderful
grounds including large dog walking
area, set in a semi-rural location
near to Poole & Wareham.