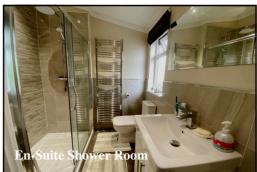

### 2-Bedroom Park Home - approx 45' x 20'

Accommodation & approximate room dimensions:

- Hall: Linen cupboard.
- Kitchen/Diner: approx 18'9" x 13'2". Range of floor and wall cupboards. Built-in oven, microwave & hob with cooker hood. Integrated dishwasher, washing machine, tumble dryer & fridge/freezer. Boiler cupboard. Vaulted ceiling with sky-light windows. Cloaks cupboard.
- Lounge: approx 18'9" x 11'9". Feature fireplace.
   Vaulted ceiling. Double doors to LARGE DECK with field views.
- Bedroom 1: approx 11' x 9'2" Plus fitted wardrobes.
- Luxury En-Suite Shower Room.
- Bedroom 2: approx 9'2" x 8'5" Plus fitted wardrobes
- Luxury Bathroom with double ended bath.
- Gas Central Heating (system untested)
- PVCu Double-Glazing
- A particular feature of this home, with delightful patio & LARGE RAISED DECK. Large Metal Shed
- Parking on Plot for 2 Cars