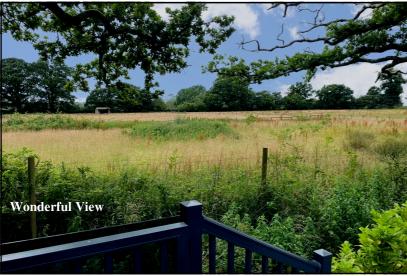

### 2-Bedroom Park Home - approx 45' x 20'

Accommodation & approximate room dimensions:

- Hall: Linen cupboard.
- Kitchen/Diner: approx 18'9" x 13'2". Range of floor and wall cupboards. Built-in oven, microwave & hob with cooker hood. Integrated dishwasher, washing machine, tumble dryer & fridge/freezer. Boiler cupboard. Vaulted ceiling with sky-light windows. Cloaks cupboard.
- Lounge: approx 18'9" x 11'9". Feature fireplace.
   Vaulted ceiling. Double doors to LARGE DECK with field views.
- Bedroom 1: approx 11' x 9'2" Plus fitted wardrobes.
- Luxury En-Suite Shower Room.
- Bedroom 2: approx 9'2" x 8'5" Plus fitted wardrobes
- Luxury Bathroom with double ended bath.
- Gas Central Heating (system untested)
- PVCu Double-Glazing
- A particular feature of this home, with delightful patio & LARGE RAISED DECK. Large Metal Shed
- Parking on Plot for 2 Cars

Omar 'Ikon' Park Home Approx 45' x 20' Manufactured 2023 High Quality Fixtures & Fittings throughout Vaulted Ceilings with Sky Lights windows.

Large Deck with lovely outlook
Beautifully presented 'Gated'
Residential Park with wonderful
grounds including large dog walking
area, set in a semi-rural location
near to Poole & Wareham.