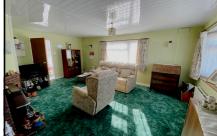

#### 2-Bedroom Park Home - approx 36' x 20'

Accommodation & approximate room dimensions:

- Homeseeker 'Grampian' Park Home circa 1989
- Entrance Hall: Cloaks cupboard
- Lounge/dining Room: approx 19'7" x 16'6" max overall.
  Feature fireplace. 2 Bay windows.
- Kitchen: approx 14'10" x 8'10". Good range of floor and wall cupboards. Cooker hood. Space for washing machine & tall fridge/freezer. Cupboard housing combination gas boiler. Door to garden.
- Bedroom 1: approx 13'2" x 9'6". Built-in wardrobes.
- Bedroom 2: approx 9'10" x 9'7". Built-in wardrobe.
- Shower Room: Shower cubicle with thermostatic shower. Wash basin & WC.
- Gas Central Heating (system untested)
- PVCu Double-Glazing
- Garden laid to lawn with Concrete Shed.
- Parking on Plot
- Age Restriction 50+ 1 Pet Considered
- Popular, well maintained Residential Park close to Kinson Shopping Centre, local amenities & regular bus services.