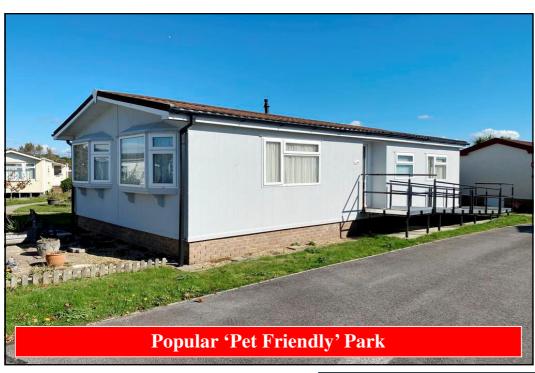

#### 2-Bedroom Park Home - approx 36' x 20'

Accommodation & approximate room dimensions:

- Homeseeker 'Grampian' Park Home circa 1989
- Entrance Hall: Cloaks cupboard
- Lounge/dining Room: approx 19'7" x 16'6" max overall.
  Feature fireplace. 2 Bay windows.
- Kitchen: approx 14'10" x 8'10". Good range of floor and wall cupboards. Cooker hood. Space for washing machine & tall fridge/freezer. Cupboard housing combination gas boiler. Door to garden.
- Bedroom 1: approx 13'2" x 9'6". Built-in wardrobes.
- Bedroom 2: approx 9'10" x 9'7". Built-in wardrobe.
- Shower Room: Shower cubicle with thermostatic shower. Wash basin & WC.
- Gas Central Heating (system untested)
- PVCu Double-Glazing
- Garden laid to lawn with Concrete Shed.
- Parking on Plot
- Age Restriction 50+ 1 Pet Considered
- Popular, well maintained Residential Park close to Kinson Shopping Centre, local amenities & regular bus services.

# **Close to Amenities**

Pitch Fee: approx £198.63 per month Subject to Annual Review Council Tax Band: 'A' Tenure

Tenure: 1983 Mobile Homes Act Agreement

Price: £150,000