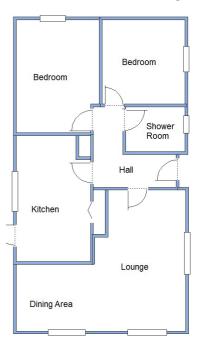

## 45a Selwood Park, Weymans Avenue, Kinson, Bournemouth. BH10 7JU

This drawing has been prepared for diagrammatic purpose only. Not to scale.

#### 2-Bedroom Park Home - approx 36' x 20'

Accommodation & approximate room dimensions:

- Homeseeker 'Grampian' Park Home circa 1989
- Entrance Hall: Cloaks cupboard
- Lounge/dining Room: approx 19'7" x 16'6" max overall.
  Feature fireplace. 2 Bay windows.
- Kitchen: approx 14'10" x 8'10". Good range of floor and wall cupboards. Cooker hood. Space for washing machine & tall fridge/freezer. Cupboard housing combination gas boiler. Door to garden.
- Bedroom 1: approx 13'2" x 9'6". Built-in wardrobes.
- Bedroom 2: approx 9'10" x 9'7". Built-in wardrobe.
- Shower Room: Shower cubicle with thermostatic shower. Wash basin & WC.
- Gas Central Heating (system untested)
- PVCu Double-Glazing
- Garden laid to lawn with Concrete Shed.
- Parking on Plot
- Age Restriction 50+ 1 Pet Considered
- Popular, well maintained Residential Park close to Kinson Shopping Centre, local amenities & regular bus services.