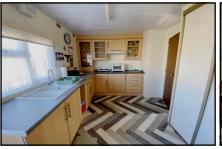

#### 2-Bedroom Park Home - approx 36' x 20'

Accommodation & approximate room dimensions:

- Homeseeker 'Grampian' Park Home circa 1989
- Entrance Hall: Cloaks cupboard
- Lounge/dining Room: approx 19'7" x 16'6" max overall.
  Feature fireplace. 2 Bay windows.
- Kitchen: approx 14'10" x 8'10". Good range of floor and wall cupboards. Cooker hood. Space for washing machine & tall fridge/freezer. Cupboard housing combination gas boiler. Door to garden.
- Bedroom 1: approx 13'2" x 9'6". Built-in wardrobes.
- Bedroom 2: approx 9'10" x 9'7". Built-in wardrobe.
- Shower Room: Shower cubicle with thermostatic shower. Wash basin & WC.
- Gas Central Heating (system untested)
- PVCu Double-Glazing
- Garden laid to lawn with Concrete Shed.
- Parking on Plot
- Age Restriction 50+ 1 Pet Considered
- Popular, well maintained Residential Park close to Kinson Shopping Centre, local amenities & regular bus services.