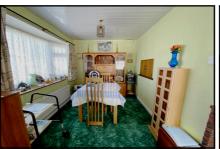

#### 2-Bedroom Park Home - approx 36' x 20'

Accommodation & approximate room dimensions:

- Homeseeker 'Grampian' Park Home circa 1989
- Entrance Hall: Cloaks cupboard
- Lounge/dining Room: approx 19'7" x 16'6" max overall.
  Feature fireplace. 2 Bay windows.
- Kitchen: approx 14'10" x 8'10". Good range of floor and wall cupboards. Cooker hood. Space for washing machine & tall fridge/freezer. Cupboard housing combination gas boiler. Door to garden.
- Bedroom 1: approx 13'2" x 9'6". Built-in wardrobes.
- Bedroom 2: approx 9'10" x 9'7". Built-in wardrobe.
- Shower Room: Shower cubicle with thermostatic shower. Wash basin & WC.
- Gas Central Heating (system untested)
- PVCu Double-Glazing
- Garden laid to lawn with Concrete Shed.
- Parking on Plot
- Age Restriction 50+ 1 Pet Considered
- Popular, well maintained Residential Park close to Kinson Shopping Centre, local amenities & regular bus services.