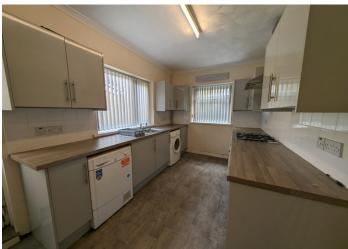

#### **KITCHEN**

5.22 m x 2.54 m

Ample base and wall units in light grey gloss with complimentary wooden work surface. Buil tin oven and hob. Stainless steel sink unit. Plumbed for automatic washing machine. Artex ceiling with coving. Emulsion walls. Vinyl flooring. Wall mounted combi boiler. Dual aspect uPVC windows and door to rear.