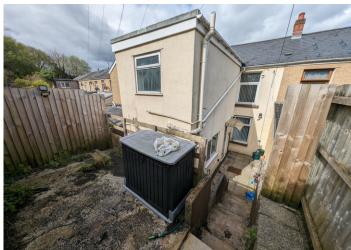

# **EXTERIOR**

Front - Front forecourt with few steps leading to front door.

Rear - Patio area with outside tap. Steps leading to a further enclosed concrete section.