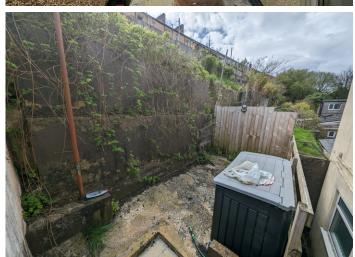

# **EXTERIOR**

Front - Front forecourt with few steps leading to front door.

Rear - Patio area with outside tap. Steps leading to a further enclosed concrete section.