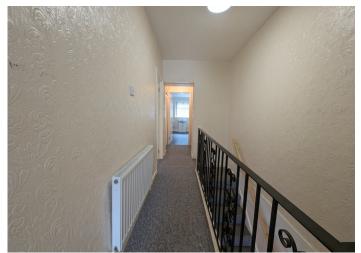

#### **LANDING**

Artex ceiling. Wallpaper walls. Carpet flooring. Radiator. Power points. Doors to two bedrooms and upstairs bathroom. Built in storage cupboards with louvre doors to either side of the landing.