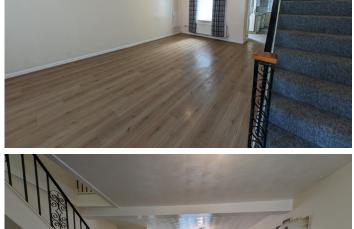

### **LOUNGE**

6.67 m x 4.51 m

Artex ceiling. Emulsion walls. Laminate flooring. Power points. Two radiators. Dual aspect windows allowing in plenty of natural light. Stairs to the first floor. Door to the kitchen.

#### **LANDING**

Artex ceiling. Wallpaper walls. Carpet flooring. Radiator. Power points. Doors to two bedrooms and upstairs bathroom. Built in storage cupboards with louvre doors to either side of the landing.