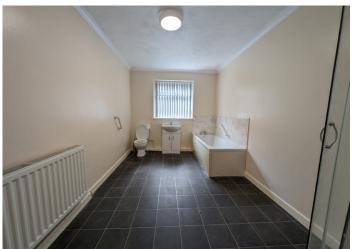

### **UPSTAIRS BATHROOM**

4.20 m x 2.52 m

White suite comprising bath, w.c and wash hand basin with vanity unit. Separate corner shower cubicle. Artex ceiling with coving. Emulsion walls with tiles around splashback areas. Vinyl flooring. Radiator. uPVC window to the rear with frosted glass.