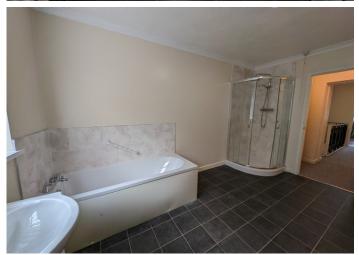

### **UPSTAIRS BATHROOM**

4.20 m x 2.52 m

White suite comprising bath, w.c and wash hand basin with vanity unit. Separate corner shower cubicle. Artex ceiling with coving. Emulsion walls with tiles around splashback areas. Vinyl flooring. Radiator. uPVC window to the rear with frosted glass.