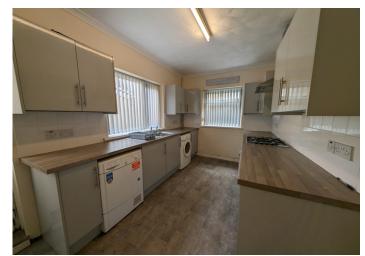

#### **KITCHEN**

5.22 m x 2.54 m

Ample base and wall units in light grey gloss with complimentary wooden work surface. Buil tin oven and hob. Stainless steel sink unit. Plumbed for automatic washing machine. Artex ceiling with coving. Emulsion walls. Vinyl flooring. Wall mounted combi boiler. Dual aspect uPVC windows and door to rear.