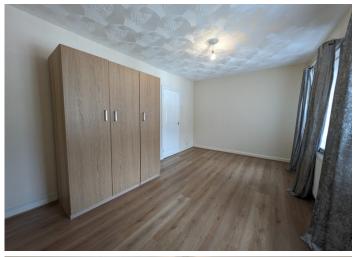

### **BEDROOM 1**

4.61 m x 3.32 m

Artex ceiling ceiling. Wallpaper walls. Laminate flooring. Radiator. Power points. Two uPVC windows to the front.

#### **BEDROOM 2**

3.54 m x 2.99 m

Artex ceiling ceiling. Wallpaper walls. Laminate flooring. Radiator. Power points. uPVC window to the rear.