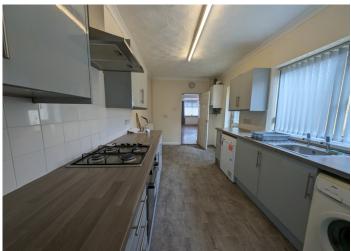

#### **KITCHEN**

5.22 m x 2.54 m

Ample base and wall units in light grey gloss with complimentary wooden work surface. Buil tin oven and hob. Stainless steel sink unit. Plumbed for automatic washing machine. Artex ceiling with coving. Emulsion walls. Vinyl flooring. Wall mounted combi boiler. Dual aspect uPVC windows and door to rear.