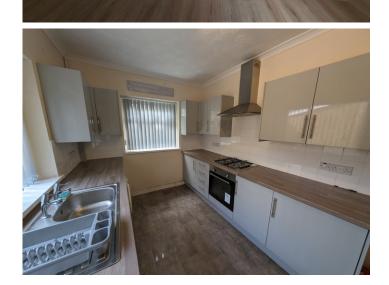

#### **KITCHEN**

5.22 m x 2.54 m

Ample base and wall units in light grey gloss with complimentary wooden work surface. Buil tin oven and hob. Stainless steel sink unit. Plumbed for automatic washing machine. Artex ceiling with coving. Emulsion walls. Vinyl flooring. Wall mounted combi boiler. Dual aspect uPVC windows and door to rear.