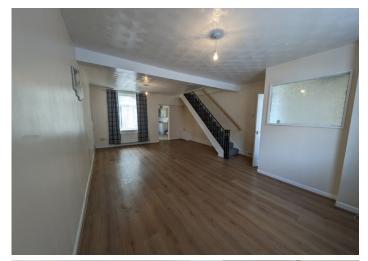

### **LOUNGE**

6.67 m x 4.51 m

Artex ceiling. Emulsion walls. Laminate flooring. Power points. Two radiators. Dual aspect windows allowing in plenty of natural light. Stairs to the first floor. Door to the kitchen.