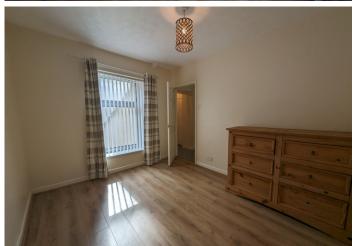

### **BEDROOM 1**

4.61 m x 3.32 m

Artex ceiling ceiling. Wallpaper walls. Laminate flooring. Radiator. Power points. Two uPVC windows to the front.

#### **BEDROOM 2**

3.54 m x 2.99 m

Artex ceiling ceiling. Wallpaper walls. Laminate flooring. Radiator. Power points. uPVC window to the rear.