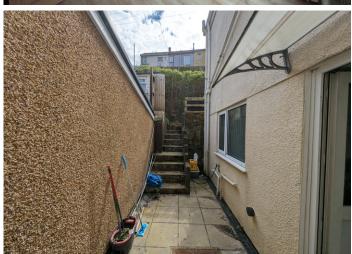

# **EXTERIOR**

Front - Front forecourt with few steps leading to front door.

Rear - Patio area with outside tap. Steps leading to a further enclosed concrete section.