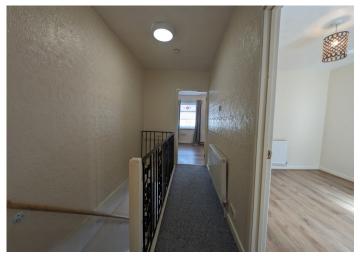

#### **LANDING**

Artex ceiling. Wallpaper walls. Carpet flooring. Radiator. Power points. Doors to two bedrooms and upstairs bathroom. Built in storage cupboards with louvre doors to either side of the landing.