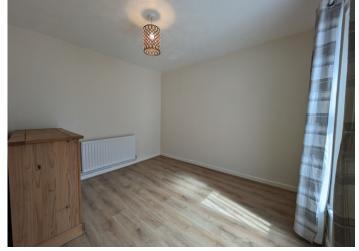

### **BEDROOM 1**

4.61 m x 3.32 m

Artex ceiling ceiling. Wallpaper walls. Laminate flooring. Radiator. Power points. Two uPVC windows to the front.

#### **BEDROOM 2**

3.54 m x 2.99 m

Artex ceiling ceiling. Wallpaper walls. Laminate flooring. Radiator. Power points. uPVC window to the rear.