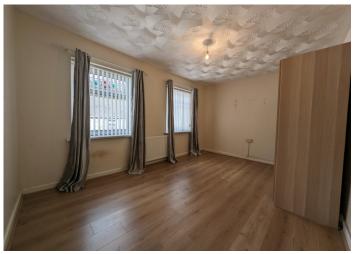

### **BEDROOM 1**

4.61 m x 3.32 m

Artex ceiling ceiling. Wallpaper walls. Laminate flooring. Radiator. Power points. Two uPVC windows to the front.

#### **BEDROOM 2**

3.54 m x 2.99 m

Artex ceiling ceiling. Wallpaper walls. Laminate flooring. Radiator. Power points. uPVC window to the rear.