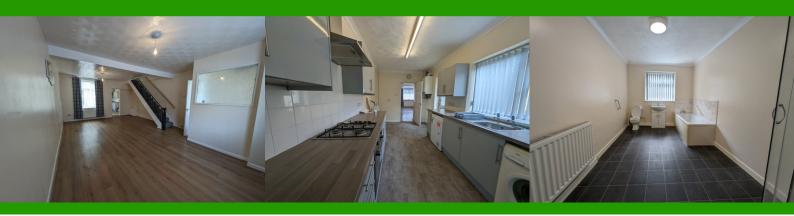

### **LOUNGE**

6.67 m x 4.51 m

Artex ceiling. Emulsion walls. Laminate flooring. Power points. Two radiators. Dual aspect windows allowing in plenty of natural light. Stairs to the first floor. Door to the kitchen.

#### **KITCHEN**

5.22 m x 2.54 m

Ample base and wall units in light grey gloss with complimentary wooden work surface. Buil tin oven and hob. Stainless steel sink unit. Plumbed for automatic washing machine. Artex ceiling with coving. Emulsion walls. Vinyl flooring. Wall mounted combi boiler. Dual aspect uPVC windows and door to rear.

### **UPSTAIRS BATHROOM**

4.20 m x 2.52 m

White suite comprising bath, w.c and wash hand basin with vanity unit. Separate corner shower cubicle. Artex ceiling with coving. Emulsion walls with tiles around splashback areas. Vinyl flooring. Radiator. uPVC window to the rear with frosted glass.