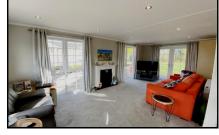

#### 2-Bedroom Park Home - approx 40' x 20'

Accommodation & approximate room dimensions:

- Tingdene 'Regency Classic' circa 2022
- Kitchen/Diner: approx 19' x 11'4". Range of wall & base units plus pull-out larder cupboard. High level double oven, gas hob & extractor hood. Integrated fridge/freezer, washing machine & dishwasher. Vaulted ceiling with sky light window & door to raised terrace with views.
- Lounge: approx 19' x 9'7". Feature fireplace and double doors to raised terrace with views.
- Bedroom 1: Approx 9'2" x 9'1. Doors to terrace.
- Dressing Room
- En-Suite Shower Room
- Bedroom 2: approx 10'3" x 9'2". Fitted wardrobes.
- Bathroom: Panelled bath, wash basin & WC.
- Gas Central Heating & PVCu Double-Glazing
- Private Patio Garden & Raised Terrace
- Parking on Plot for 2 cars. Garden Shed
- Age Restriction 50+ 1 cat permitted, no dogs
- Small Residential Park between the seaside resort of Poole & the historic town of Wareham.
- Stylish interior design with vaulted ceilings