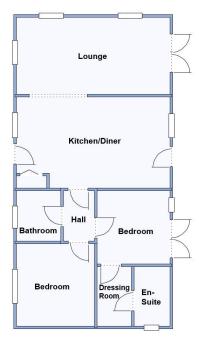

#### 2-Bedroom Park Home - approx 40' x 20'

Accommodation & approximate room dimensions:

- Tingdene 'Regency Classic' circa 2022
- Kitchen/Diner: approx 19' x 11'4". Range of wall & base units plus pull-out larder cupboard. High level double oven, gas hob & extractor hood. Integrated fridge/freezer, washing machine & dishwasher. Vaulted ceiling with sky light window & door to raised terrace with views.
- Lounge: approx 19' x 9'7". Feature fireplace and double doors to raised terrace with views.
- Bedroom 1: Approx 9'2" x 9'1. Doors to terrace.
- Dressing Room
- En-Suite Shower Room
- Bedroom 2: approx 10'3" x 9'2". Fitted wardrobes.
- Bathroom: Panelled bath, wash basin & WC.
- Gas Central Heating & PVCu Double-Glazing
- Private Patio Garden & Raised Terrace
- Parking on Plot for 2 cars. Garden Shed
- Age Restriction 50+ 1 cat permitted, no dogs
- Small Residential Park between the seaside resort of Poole & the historic town of Wareham.
- Stylish interior design with vaulted ceilings