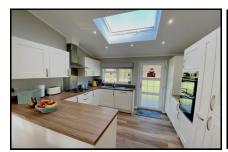

#### 2-Bedroom Park Home - approx 40' x 20'

Accommodation & approximate room dimensions:

- Tingdene 'Regency Classic' circa 2022
- Kitchen/Diner: approx 19' x 11'4". Range of wall & base units plus pull-out larder cupboard. High level double oven, gas hob & extractor hood. Integrated fridge/freezer, washing machine & dishwasher. Vaulted ceiling with sky light window & door to raised terrace with views.
- Lounge: approx 19' x 9'7". Feature fireplace and double doors to raised terrace with views.
- Bedroom 1: Approx 9'2" x 9'1. Doors to terrace.
- Dressing Room
- En-Suite Shower Room
- Bedroom 2: approx 10'3" x 9'2". Fitted wardrobes.
- Bathroom: Panelled bath, wash basin & WC.
- Gas Central Heating & PVCu Double-Glazing
- Private Patio Garden & Raised Terrace
- Parking on Plot for 2 cars. Garden Shed
- Age Restriction 50+ 1 cat permitted, no dogs
- Small Residential Park between the seaside resort of Poole & the historic town of Wareham.
- Stylish interior design with vaulted ceilings