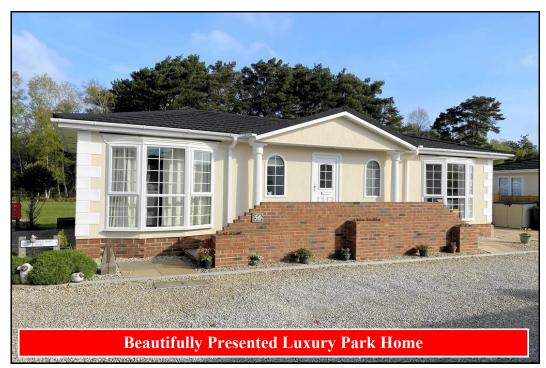

### 56 Holton Heath Park, Wareham Road, Poole, Dorset. BH16 6JS

This drawing has been prepared for diagrammatic purpose only. Not to scale

#### 2-Bedroom Park Home - approx 40' x 20'

Accommodation & approximate room dimensions:

- Tingdene 'Regency Classic' circa 2022
- Kitchen/Diner: approx 19' x 11'4". Range of wall & base units plus pull-out larder cupboard. High level double oven, gas hob & extractor hood. Integrated fridge/freezer, washing machine & dishwasher. Vaulted ceiling with sky light window & door to raised terrace with views.
- Lounge: approx 19' x 9'7". Feature fireplace and double doors to raised terrace with views.
- Bedroom 1: Approx 9'2" x 9'1. Doors to terrace.
- Dressing Room
- En-Suite Shower Room
- Bedroom 2: approx 10'3" x 9'2". Fitted wardrobes.
- Bathroom: Panelled bath, wash basin & WC.
- Gas Central Heating & PVCu Double-Glazing
- Private Patio Garden & Raised Terrace
- Parking on Plot for 2 cars. Garden Shed
- Age Restriction 50+ 1 cat permitted, no dogs
- Small Residential Park between the seaside resort of Poole & the historic town of Wareham.
- Stylish interior design with vaulted ceilings

### Price £215,000