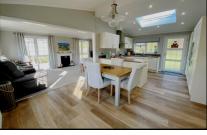

#### 2-Bedroom Park Home - approx 40' x 20'

Accommodation & approximate room dimensions:

- Tingdene 'Regency Classic' circa 2022
- Kitchen/Diner: approx 19' x 11'4". Range of wall & base units plus pull-out larder cupboard. High level double oven, gas hob & extractor hood. Integrated fridge/freezer, washing machine & dishwasher. Vaulted ceiling with sky light window & door to raised terrace with views.
- Lounge: approx 19' x 9'7". Feature fireplace and double doors to raised terrace with views.
- Bedroom 1: Approx 9'2" x 9'1. Doors to terrace.
- Dressing Room
- En-Suite Shower Room
- Bedroom 2: approx 10'3" x 9'2". Fitted wardrobes.
- Bathroom: Panelled bath, wash basin & WC.
- Gas Central Heating & PVCu Double-Glazing
- Private Patio Garden & Raised Terrace
- Parking on Plot for 2 cars. Garden Shed
- Age Restriction 50+ 1 cat permitted, no dogs
- Small Residential Park between the seaside resort of Poole & the historic town of Wareham.
- Stylish interior design with vaulted ceilings