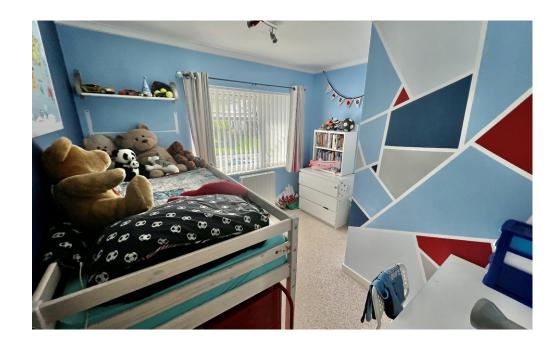

### Front Bedroom 3.00m x 2.95m

Window to front, 4 twin power points, double panel radiator, built in wardrobe.