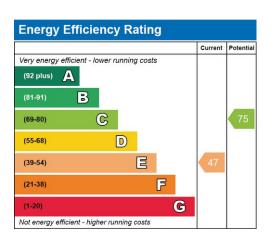

board.

#### Main Bedroom 4.12m x 3.90m

Window to front, 4 twin power point, tv point, panel radiator.

### Front Bedroom 3.00m x 2.95m

Window to front, 4 twin power points, double panel radiator, built in wardrobe.

### Outside

To front, vehicular driveway leading to garage, hard standing ideal parking area. To rear, timber decked seating area, lower ground floor workshop (6m x 3.9m) housing free-standing Grant oil fired boiler, album hot water cylinder. Outside there is a PVC oil tank, lawn garden extending to the side.

### Services

Mains electric, water and drainage, oil fired central heating system, council tax band

### General

The property is ideal for families. For further information please contact lestyn Leyshon 01970 626585 who will be pleased to arrange your viewing.













TOTAL FLOOR AREA: 1488 s g.ft. (138.3 s gm.) approx.

White every stereins have been made to exame the accuracy of the floorgian constant drey, measurement of doors, windows, rooms and any other items are approximate and no responsibility in taken for any error mission or mis-statement. The plans in the flourisative purposes only and should be used as such by surprespective purchaser. The services, systems and applicances shown have not been tested and no guarante as to third organizations.

Glasnant Llanfihangel-y-Creuddyn Aberystwyth Ceredigion SY23 4LA

01970 626585

hello@iestynleyshon.com

www.iestynleyshon.com