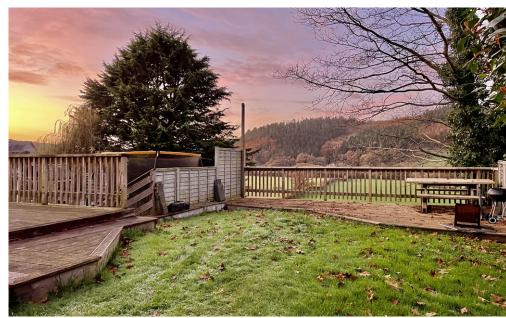

### Outside

To front, vehicular driveway leading to garage, hard standing ideal parking area. To rear, timber decked seating area, lower ground floor workshop (6m x 3.9m) housing free-standing Grant oil fired boiler, album hot water cylinder. Outside there is a PVC oil tank, lawn garden extending to the side.