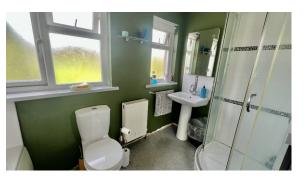

### Bathroom

With low flush WC, panel bath with electric shower unit above, shower cubicle, pedestal wash hand basin.