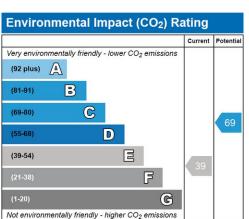

ard.

#### Main Bedroom 4.12m x 3.90m

Window to front, 4 twin power point, tv point, panel radiator.

### Front Bedroom 3.00m x 2.95m

Window to front, 4 twin power points, double panel radiator, built in wardrobe.

### Outside

To front, vehicular driveway leading to garage, hard standing ideal parking area. To rear, timber decked seating area, lower ground floor workshop (6m x 3.9m) housing free-standing Grant oil fired boiler, album hot water cylinder. Outside there is a PVC oil tank, lawn garden extending to the side.

### Services

Mains electric, water and drainage, oil fired central heating system, council tax band

### General

The property is ideal for families. For further information please contact lestyn Leyshon 01970 626585 who will be pleased to arrange your viewing.













TOTAL FLOOR AREA: 1488 s g.ft. (138.3 s gm.) approx.

White every stereins have been made to exame the accuracy of the floorgian constant drey, measurement of doors, windows, rooms and any other items are approximate and no responsibility in taken for any error mission or mis-statement. The plans in the flourisative purposes only and should be used as such by surprespective purchaser. The services, systems and applicances shown have not been tested and no guarante as to third organizations.

Glasnant Llanfihangel-y-Creuddyn Aberystwyth Ceredigion SY23 4LA

01970 626585

hello@iestynleyshon.com

www.iestynleyshon.com