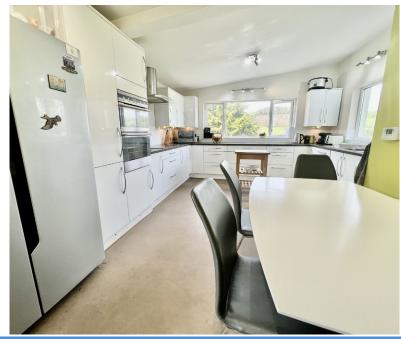

### Kitchen 6.00m x 3.90m

With range of white fronted modern fitted units comprise of 6 double pan drawers, 6 drawer cupboards, 2 corner cupboards, ladder cupboards, 5 base cupboards, integral dish washer, 6 wall cupboards, worktops above incorporating 5 ring ceramic hob, sink, double panel radiator, 7 twin power points, cooker control with power point, double mid mounted electric oven, extractor hood, glazed door to outside, windows to rear with distant views of the Ystwyth valley, door to