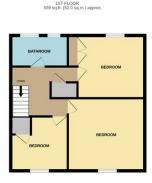

#### FIRST FLOOR

Approached by easy rise staircase to

### Landing

With window to side, door to

### Bathroom

With low flush WC, panel bath with electric shower unit above, shower cubicle, pedestal wash hand basin.

### Rear Bedroom 3.75m x 3.37m

Window to rear, 3 twin power point, tv point, panel radiator, built in double wardrobe, linen cupboard.

#### Main Bedroom 4.12m x 3.90m

Window to front, 4 twin power point, tv point, panel radiator.

### Front Bedroom 3.00m x 2.95m

Window to front, 4 twin power points, double panel radiator, built in wardrobe.