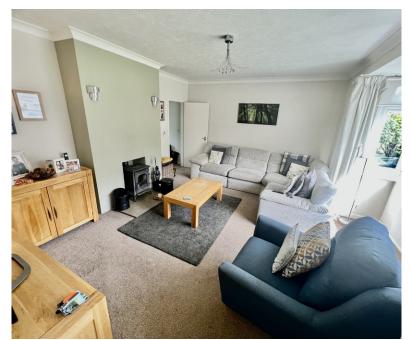

### Lounge 5.00m x 4.28m

With box window to front, solid fuel stove fire, 5 twin power points, 2 wall lights and door to