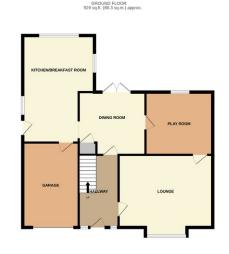

# **GROUND FLOOR**

### Recess Porch

Composite front entrance door leading to

#### Hall

With stairs to first floor, panel radiator, laminate floor covering, power point and door to

### Lounge 5.00m x 4.28m

With box window to front, solid fuel stove fire, 5 twin power points, 2 wall lights and door to

### Sitting Room 3.58m x 3.30m

With window to rear, 3 twin power points, double panel radiator, door to

## Dining Room 3.53m x 3.34m

With window to rear, 3 twin power points, high level single power point and TV point, double pane radiator, laminate floor covering, under stairs storage and door returning to hallway and door to:

### Kitchen 6.00m x 3.90m

With range of white fronted modern fitted units comprise of 6 double pan drawers, 6 drawer cupboards, 2 corner cupboards, ladder cupboards, 5 base cupboards, integral dish washer, 6 wall cupboards, worktops above incorporating 5 ring ceramic hob, sink, double panel radiator, 7 twin power points, cooker control with power point, double mid mounted electric oven, extractor hood, glazed door to outside, windows to rear with distant views of the Ystwyth valley, door to

# Integral Garage 5.28m x 3.06m

With door to front, inspection pit.