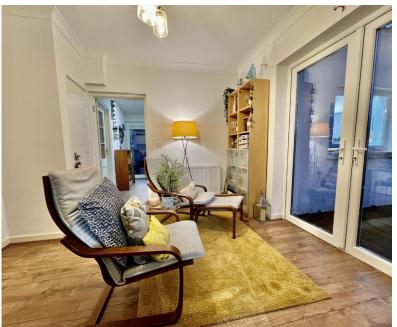

### Sitting Room 3.58m x 3.30m

With window to rear, 3 twin power points, double panel radiator, door to

## Dining Room 3.53m x 3.34m

With window to rear, 3 twin power points, high level single power point and TV point, double pane radiator, laminate floor covering, under stairs storage and door returning to hallway and door to: