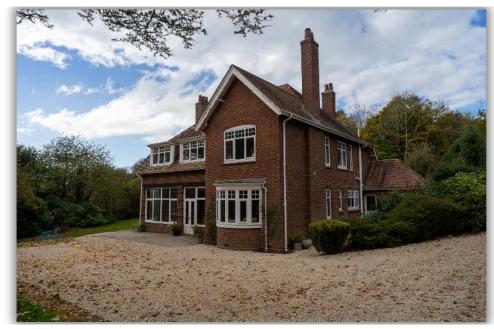

#### **BRYN DFRW**

A beautiful and spacious 5 bedroom detached family home set in generous grounds of 1.7 acres situated on the edge of the sought after University seaside town of Aberystwyth.

Built in 1936, the property has recently been sympathetically modernised by the owners. It features spacious and well-presented accommodation on 2 levels, including new bathrooms, cloakrooms, a bespoke contemporary Light Oak new kitchen with a feature Quartz kitchen Island and new A+ rated double glazing throughout (fitted 2022). The property has also recently been re-plumbed and wired (2019). There are oak doors throughout, with attractive original oak flooring, wall panelling and a magnificent feature staircase leading to the impressive first-floor landing. Other features include 3 large reception rooms, including an impressive Sitting Room, a Master Bedroom with En Suite Shower and 4 further large double bedrooms. The property is South Facing and has high ceilings so all principal rooms are flooded with light year-round.

Outside there are mature gardens with the many rare trees and fauna providing ample privacy and seclusion, whilst still allowing the property to benefit from the amenities and conveniences of being near to the town. Bryn Derw has excellent parking facilities and a large detached double garage on-site with potential for conversion.