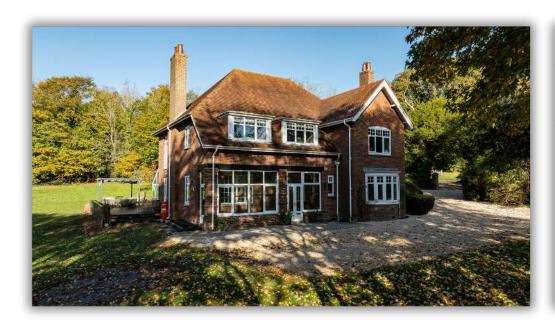

#### **BRYN DFRW**

A beautiful and spacious 5 bedroom detached family home set in generous grounds of 1.7 acres situated on the edge of the sought after University seaside town of Aberystwyth.

Built in 1936, the property has recently been sympathetically modernised by the owners. It features spacious and well-presented accommodation on 2 levels, including new bathrooms, cloakrooms, a bespoke contemporary Light Oak new kitchen with a feature Quartz kitchen Island and new A+ rated double glazing throughout (fitted 2022). The property has also recently been re-plumbed and wired (2019). There are oak doors throughout, with attractive original oak flooring, wall panelling and a magnificent feature staircase leading to the impressive first-floor landing. Other features include 3 large reception rooms, including an impressive Sitting Room, a Master Bedroom with En Suite Shower and 4 further large double bedrooms. The property is South Facing and has high ceilings so all principal rooms are flooded with light year-round.

Outside there are mature gardens with the many rare trees and fauna providing ample privacy and seclusion, whilst still allowing the property to benefit from the amenities and conveniences of being near to the town. Bryn Derw has excellent parking facilities and a large detached double garage on-site with potential for conversion.