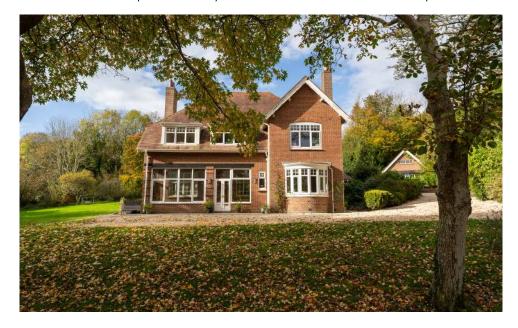

#### **BRYN DFRW**

A beautiful and spacious 5 bedroom detached family home set in generous grounds of 1.7 acres situated on the edge of the sought after University seaside town of Aberystwyth.

Built in 1936, the property has recently been sympathetically modernised by the owners. It features spacious and well-presented accommodation on 2 levels, including new bathrooms, cloakrooms, a bespoke contemporary Light Oak new kitchen with a feature Quartz kitchen Island and new A+ rated double glazing throughout (fitted 2022). The property has also recently been re-plumbed and wired (2019). There are oak doors throughout, with attractive original oak flooring, wall panelling and a magnificent feature staircase leading to the impressive first-floor landing. Other features include 3 large reception rooms, including an impressive Sitting Room, a Master Bedroom with En Suite Shower and 4 further large double bedrooms. The property is South Facing and has high ceilings so all principal rooms are flooded with light year-round.

Outside there are mature gardens with the many rare trees and fauna providing ample privacy and seclusion, whilst still allowing the property to benefit from the amenities and conveniences of being near to the town. Bryn Derw has excellent parking facilities and a large detached double garage on-site with potential for conversion.