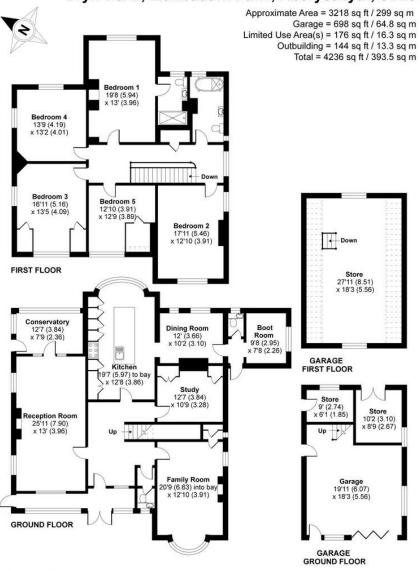

#### **BRYN DFRW**

A beautiful and spacious 5 bedroom detached family home set in generous grounds of 1.7 acres situated on the edge of the sought after University seaside town of Aberystwyth.

Built in 1936, the property has recently been sympathetically modernised by the owners. It features spacious and well-presented accommodation on 2 levels, including new bathrooms, cloakrooms, a bespoke contemporary Light Oak new kitchen with a feature Quartz kitchen Island and new A+ rated double glazing throughout (fitted 2022). The property has also recently been re-plumbed and wired (2019). There are oak doors throughout, with attractive original oak flooring, wall panelling and a magnificent feature staircase leading to the impressive first-floor landing. Other features include 3 large reception rooms, including an impressive Sitting Room, a Master Bedroom with En Suite Shower and 4 further large double bedrooms. The property is South Facing and has high ceilings so all principal rooms are flooded with light year-round.

Outside there are mature gardens with the many rare trees and fauna providing ample privacy and seclusion, whilst still allowing the property to benefit from the amenities and conveniences of being near to the town. Bryn Derw has excellent parking facilities and a large detached double garage on-site with potential for conversion.