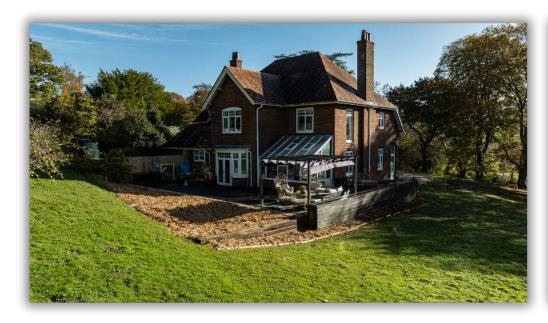

#### **BRYN DFRW**

A beautiful and spacious 5 bedroom detached family home set in generous grounds of 1.7 acres situated on the edge of the sought after University seaside town of Aberystwyth.

Built in 1936, the property has recently been sympathetically modernised by the owners. It features spacious and well-presented accommodation on 2 levels, including new bathrooms, cloakrooms, a bespoke contemporary Light Oak new kitchen with a feature Quartz kitchen Island and new A+ rated double glazing throughout (fitted 2022). The property has also recently been re-plumbed and wired (2019). There are oak doors throughout, with attractive original oak flooring, wall panelling and a magnificent feature staircase leading to the impressive first-floor landing. Other features include 3 large reception rooms, including an impressive Sitting Room, a Master Bedroom with En Suite Shower and 4 further large double bedrooms. The property is South Facing and has high ceilings so all principal rooms are flooded with light year-round.

Outside there are mature gardens with the many rare trees and fauna providing ample privacy and seclusion, whilst still allowing the property to benefit from the amenities and conveniences of being near to the town. Bryn Derw has excellent parking facilities and a large detached double garage on-site with potential for conversion.