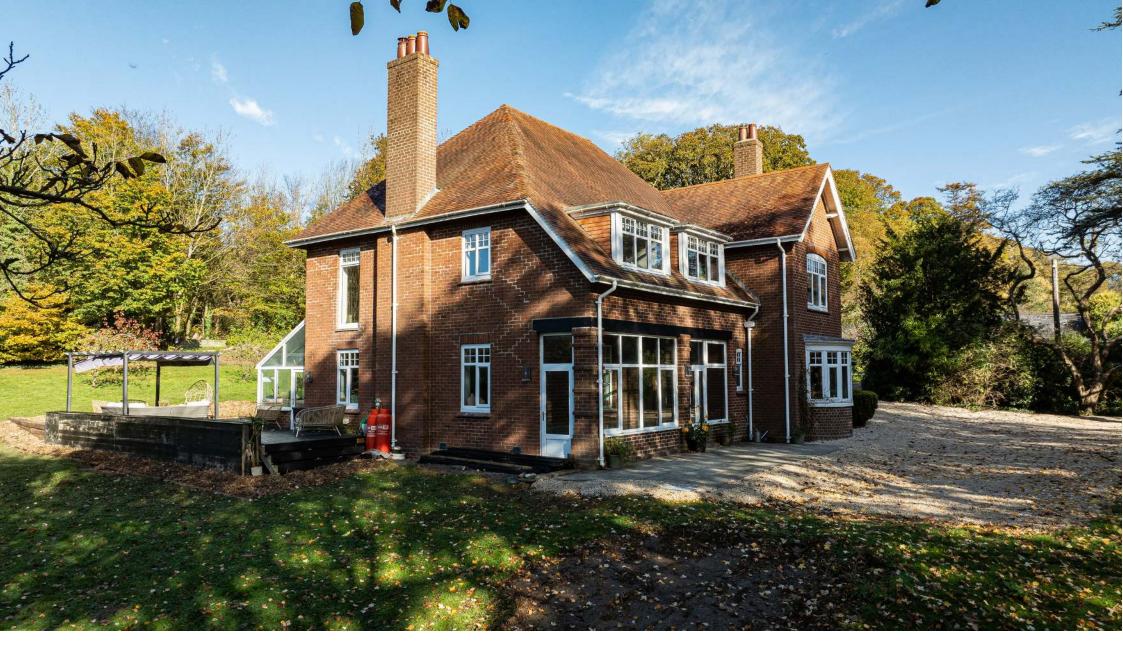

#### **BRYN DFRW**

A beautiful and spacious 5 bedroom detached family home set in generous grounds of 1.7 acres situated on the edge of the sought after University seaside town of Aberystwyth.

Built in 1936, the property has recently been sympathetically modernised by the owners. It features spacious and well-presented accommodation on 2 levels, including new bathrooms, cloakrooms, a bespoke contemporary Light Oak new kitchen with a feature Quartz kitchen Island and new A+ rated double glazing throughout (fitted 2022). The property has also recently been re-plumbed and wired (2019). There are oak doors throughout, with attractive original oak flooring, wall panelling and a magnificent feature staircase leading to the impressive first-floor landing. Other features include 3 large reception rooms, including an impressive Sitting Room, a Master Bedroom with En Suite Shower and 4 further large double bedrooms. The property is South Facing and has high ceilings so all principal rooms are flooded with light year-round.

Outside there are mature gardens with the many rare trees and fauna providing ample privacy and seclusion, whilst still allowing the property to benefit from the amenities and conveniences of being near to the town. Bryn Derw has excellent parking facilities and a large detached double garage on-site with potential for conversion.