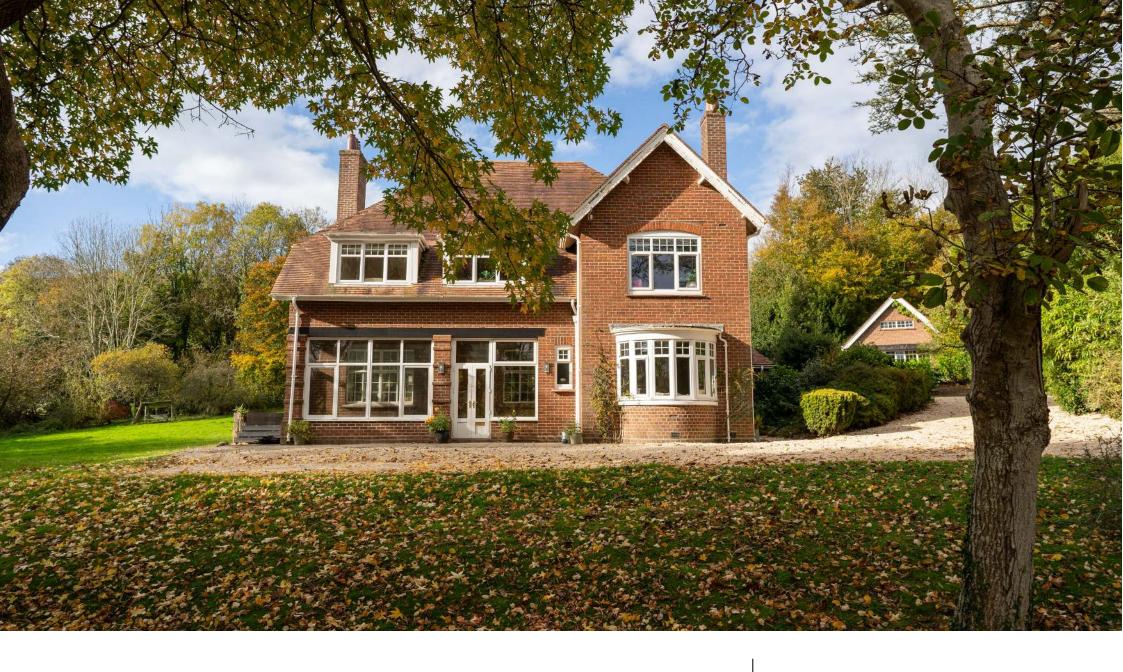

#### **BRYN DFRW**

A beautiful and spacious 5 bedroom detached family home set in generous grounds of 1.7 acres situated on the edge of the sought after University seaside town of Aberystwyth.

Built in 1936, the property has recently been sympathetically modernised by the owners. It features spacious and well-presented accommodation on 2 levels, including new bathrooms, cloakrooms, a bespoke contemporary Light Oak new kitchen with a feature Quartz kitchen Island and new A+ rated double glazing throughout (fitted 2022). The property has also recently been re-plumbed and wired (2019). There are oak doors throughout, with attractive original oak flooring, wall panelling and a magnificent feature staircase leading to the impressive first-floor landing. Other features include 3 large reception rooms, including an impressive Sitting Room, a Master Bedroom with En Suite Shower and 4 further large double bedrooms. The property is South Facing and has high ceilings so all principal rooms are flooded with light year-round.

Outside there are mature gardens with the many rare trees and fauna providing ample privacy and seclusion, whilst still allowing the property to benefit from the amenities and conveniences of being near to the town. Bryn Derw has excellent parking facilities and a large detached double garage on-site with potential for conversion.