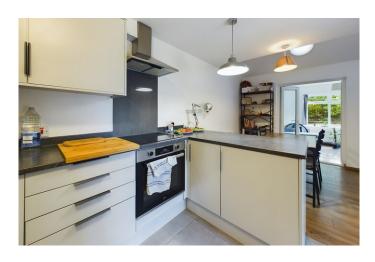

**Cloakroom** with window to front, vanity wash handbasin with tiled splashbacks and mirror over, part tiled walls, WC, radiator, ceramic tiled flooring, extractor fan.

**Kitchen/ Dining room** 18'2" x 10'4" (5.53 m x 3.15 m) with comprehensive range of fitted wall and base units with roll top work surfaces and upstands, built in electric hob with composite stone splashbacks and stainless steel chimney extractor hood over and electric oven below, stainless steel sink unit and drainer, space and plumbing for washing machine, space for fridge/freezer, ceiling mounted spotlight unit, understair storage recess with lighting, radiator, part vaulted ceiling, staircase to first floor, large ceramic tiles to the floor of the kitchen area, laminate wood flooring to the dining area, glazed double doors to