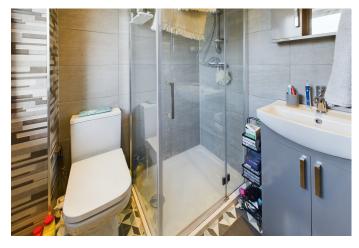

**Shower room** with window to front, WC, mainly tiled walls, fully tiled and enclosed shower cubicle with chrome shower unit, vanity wash handbasin with mirror/cupboard and shaver point over, chrome heated towel rail, loft access hatch, extractor fan, recessed ceiling spotlights, ceramic tiled flooring.