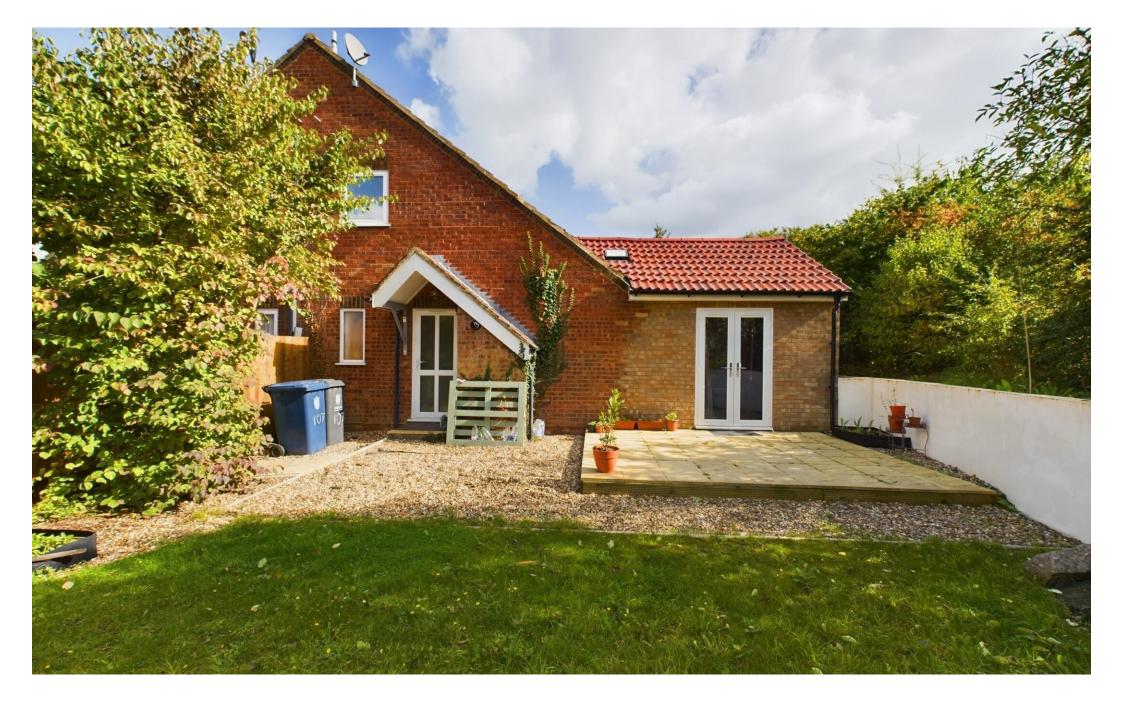

The Brambles, Bar Hill, Cambridge CB23 8SZ

Pocock+Shaw

107 The Brambles Bar Hill Cambridge Cambridgeshire CB23 8SZ

A well presented and extended one bedroom house with its own generous garden in the popular north city location of Bar Hill.

This one bedroom corner house has been extended and now provides comfortable and well planned accommodation over two floors. The property enjoys a tucked away position and is approached by a pathway from the parking area.

Outside The property enjoys a 'tucked away' position on a corner plot approached by a pedestrian pathway from the parking area. The residence enjoys it's own generous and sunny garden area with a paved and gravelled patio area adjacent to the rear of the property leading onto a lawn with timber shed. The garden tapers in width but ends to 75ft. Parking space in parking area.