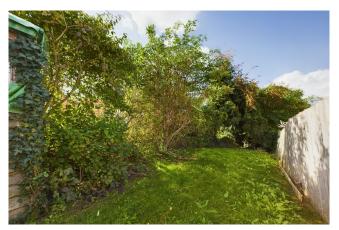

Outside The property enjoys a 'tucked away' position on a corner plot approached by a pedestrian pathway from the parking area. The residence enjoys it's own generous and sunny garden area with a paved and gravelled patio area adjacent to the rear of the property leading onto a lawn with timber shed. The garden tapers in width but ends to 75ft. Parking space in parking area.