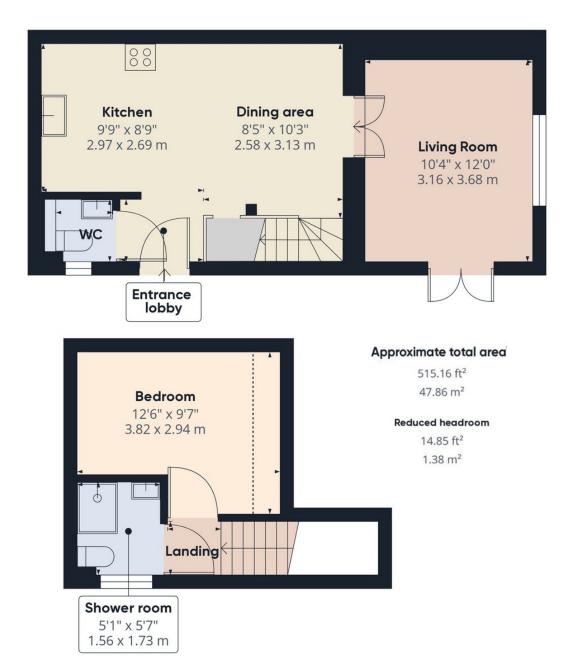

## **Ground Floor**

**Storm porch** with lighting, utility cupboard with gas central heating boiler, glazed upvc door to

**Entrance lobby** with recessed ceiling spotlights, radiator, coathooks, ceramic tiled flooring, opening onto

**Cloakroom** with window to front, vanity wash handbasin with tiled splashbacks and mirror over, part tiled walls, WC, radiator, ceramic tiled flooring, extractor fan.

**Kitchen/ Dining room** 18'2" x 10'4" (5.53 m x 3.15 m) with comprehensive range of fitted wall and base units with roll top work surfaces and upstands, built in electric hob with composite stone splashbacks and stainless steel chimney extractor hood over and electric oven below, stainless steel sink unit and drainer, space and plumbing for washing machine, space for fridge/freezer, ceiling mounted spotlight unit, understair storage recess with lighting, radiator, part vaulted ceiling, staircase to first floor, large ceramic tiles to the floor of the kitchen area, laminate wood flooring to the dining area, glazed double doors to

**Sitting area** 12'0" x 10'4" (3.67 m x 3.15 m) with window to side, patio doors to paved patio area, radiator, laminate wood flooring, roof void access hatch.

## First Floor

**Landing** Recessed ceiling spotlights, laminate wood flooring, doors to

**Bedroom** 12'7" x 9'9" (3.83 m x 2.96 m) with velux window to rear, radiator, recessed ceiling spotlights, laminate wood flooring.

**Shower room** with window to front, WC, mainly tiled walls, fully tiled and enclosed shower cubicle with chrome shower unit, vanity wash handbasin with mirror/cupboard and shaver point over, chrome heated towel rail, loft access hatch, extractor fan, recessed ceiling spotlights, ceramic tiled flooring.