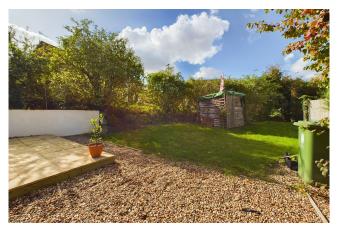

Outside The property enjoys a 'tucked away' position on a corner plot approached by a pedestrian pathway from the parking area. The residence enjoys it's own generous and sunny garden area with a paved and gravelled patio area adjacent to the rear of the property leading onto a lawn with timber shed. The garden tapers in width but ends to 75ft. Parking space in parking area.