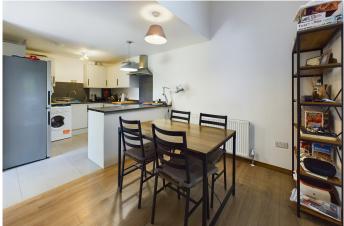

**Cloakroom** with window to front, vanity wash handbasin with tiled splashbacks and mirror over, part tiled walls, WC, radiator, ceramic tiled flooring, extractor fan.

**Kitchen/ Dining room** 18'2" x 10'4" (5.53 m x 3.15 m) with comprehensive range of fitted wall and base units with roll top work surfaces and upstands, built in electric hob with composite stone splashbacks and stainless steel chimney extractor hood over and electric oven below, stainless steel sink unit and drainer, space and plumbing for washing machine, space for fridge/freezer, ceiling mounted spotlight unit, understair storage recess with lighting, radiator, part vaulted ceiling, staircase to first floor, large ceramic tiles to the floor of the kitchen area, laminate wood flooring to the dining area, glazed double doors to