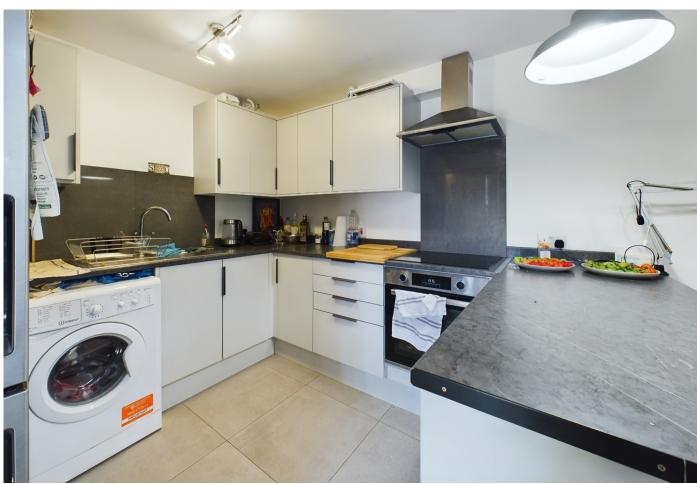

**Cloakroom** with window to front, vanity wash handbasin with tiled splashbacks and mirror over, part tiled walls, WC, radiator, ceramic tiled flooring, extractor fan.

**Kitchen/ Dining room** 18'2" x 10'4" (5.53 m x 3.15 m) with comprehensive range of fitted wall and base units with roll top work surfaces and upstands, built in electric hob with composite stone splashbacks and stainless steel chimney extractor hood over and electric oven below, stainless steel sink unit and drainer, space and plumbing for washing machine, space for fridge/freezer, ceiling mounted spotlight unit, understair storage recess with lighting, radiator, part vaulted ceiling, staircase to first floor, large ceramic tiles to the floor of the kitchen area, laminate wood flooring to the dining area, glazed double doors to