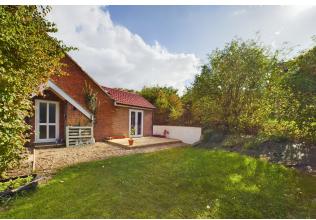

Outside The property enjoys a 'tucked away' position on a corner plot approached by a pedestrian pathway from the parking area. The residence enjoys it's own generous and sunny garden area with a paved and gravelled patio area adjacent to the rear of the property leading onto a lawn with timber shed. The garden tapers in width but ends to 75ft. Parking space in parking area.