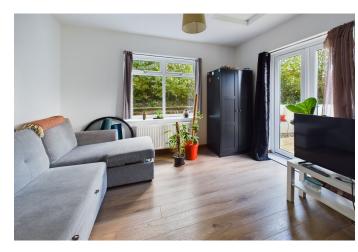

This one bedroom corner house has been extended and now provides comfortable and well planned accommodation over two floors. The property enjoys a tucked away position and is approached by a pathway from the parking area.

**Sitting area** 12'0" x 10'4" (3.67 m x 3.15 m) with window to side, patio doors to paved patio area, radiator, laminate wood flooring, roof void access hatch.