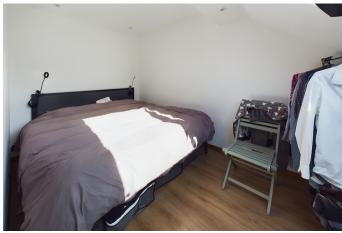

## First Floor

**Landing** Recessed ceiling spotlights, laminate wood flooring, doors to

**Bedroom** 12'7" x 9'9" (3.83 m x 2.96 m) with velux window to rear, radiator, recessed ceiling spotlights, laminate wood flooring.