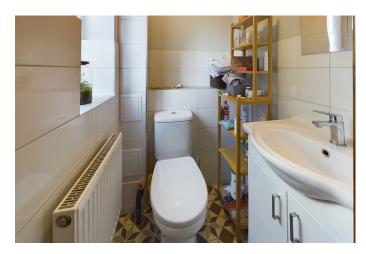

**Shower room** with window to front, WC, mainly tiled walls, fully tiled and enclosed shower cubicle with chrome shower unit, vanity wash handbasin with mirror/cupboard and shaver point over, chrome heated towel rail, loft access hatch, extractor fan, recessed ceiling spotlights, ceramic tiled flooring.