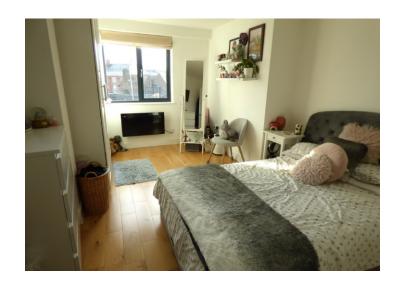

### Double Bedroom

14.11" X 11.1" (4.3m X 3.38m)

Double glazed window with fitted blind. Electric heater. Freestanding wardrobes. Wood floor.