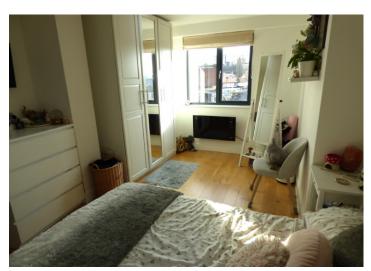

### Double Bedroom

14.11" X 11.1" (4.3m X 3.38m)

Double glazed window with fitted blind. Electric heater. Freestanding wardrobes. Wood floor.