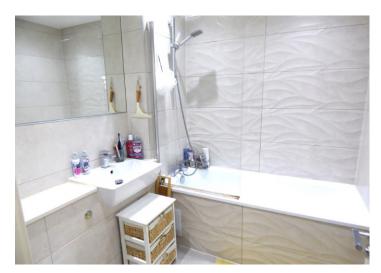

#### Family Bathroom

Matching suite comprising: panel enclosed bath with wall mounted mixer shower & screen, vanity unit with inset sink & WC. Tiled walls with fitted mirror & shaver point. Extractor. Sunken lighting. Ceramic tiled floor.