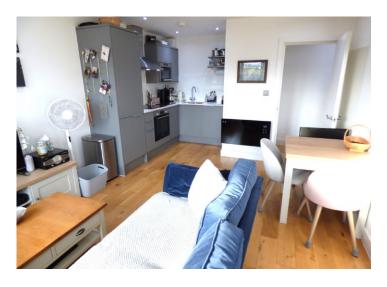

# Open Plan Living Room/Fitted Kitchen 18.1" X 13.7" (5.52m X 4.18m)

Two double glazed windows with fitted blinds. Two electric heaters. Fitted kitchen area: range of fitted wall & base units with granite work surfaces and inset sink. Built in electric oven & hob with cooker hood over. Integrated, fridge/freezer, dishwasher, washing machine & microwave. Wood flooring.