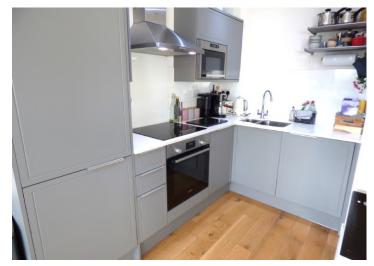

# Open Plan Living Room/Fitted Kitchen 18.1" X 13.7" (5.52m X 4.18m)

Two double glazed windows with fitted blinds. Two electric heaters. Fitted kitchen area: range of fitted wall & base units with granite work surfaces and inset sink. Built in electric oven & hob with cooker hood over. Integrated, fridge/freezer, dishwasher, washing machine & microwave. Wood flooring.