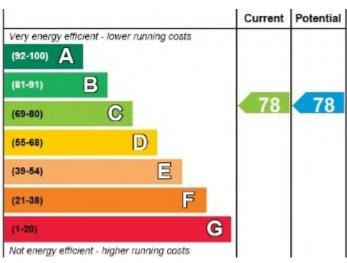

# LOCAL AUTHORITY Mole Valley District Council

COUNCIL TAX Tax Band B

TENURE

Leasehold

# LEASE

145 years Unexpired

# **GROUND RENT**

£250.00 Per Annum (Incresing by £100 Every 25 years)

### SERVICE CHARGE

£1255.44 Per Annum Including Buildings Insurance

This plan is illustrative only, its details cannot be relied upon and no liability is taken for any errors.