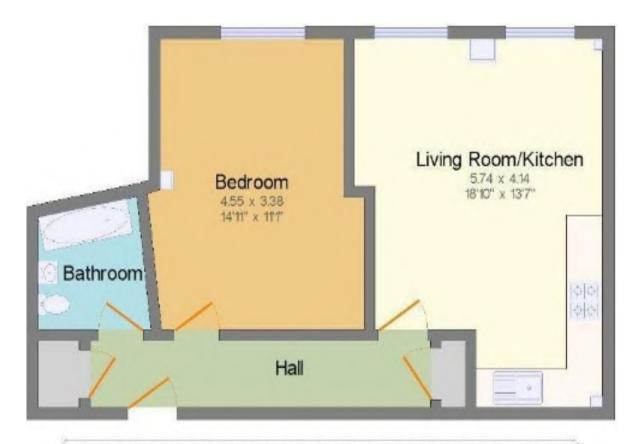

# Floor Plan

# Open Plan Living Room/Fitted Kitchen 18.1" X 13.7" (5.52m X 4.18m)

Two double glazed windows with fitted blinds. Two electric heaters. Fitted kitchen area: range of fitted wall & base units with granite work surfaces and inset sink. Built in electric oven & hob with cooker hood over. Integrated, fridge/freezer, dishwasher, washing machine & microwave. Wood flooring.

### Double Bedroom

14.11" X 11.1" (4.3m X 3.38m)

Double glazed window with fitted blind. Electric heater. Freestanding wardrobes. Wood floor.

#### Family Bathroom

Matching suite comprising: panel enclosed bath with wall mounted mixer shower & screen, vanity unit with inset sink & WC. Tiled walls with fitted mirror & shaver point. Extractor. Sunken lighting. Ceramic tiled floor.

### SERVICE CHARGE

£1255.44 Per Annum Including Buildings Insurance

This plan is illustrative only, its details cannot be relied upon and no liability is taken for any errors.