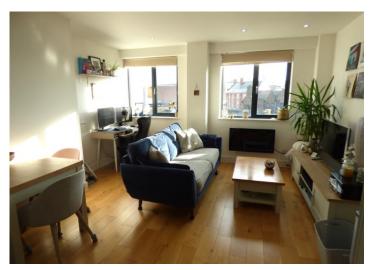

# Open Plan Living Room/Fitted Kitchen 18.1" X 13.7" (5.52m X 4.18m)

Two double glazed windows with fitted blinds. Two electric heaters. Fitted kitchen area: range of fitted wall & base units with granite work surfaces and inset sink. Built in electric oven & hob with cooker hood over. Integrated, fridge/freezer, dishwasher, washing machine & microwave. Wood flooring.