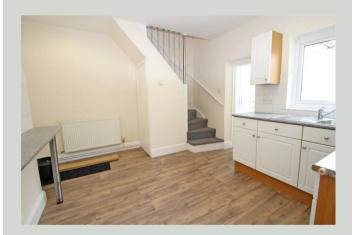

#### Kitchen / Diner 12'5" x 11'5"

A range of wall and floor units with tiled splash back. Double glazed window to court yard. Stairs to 1st floor.