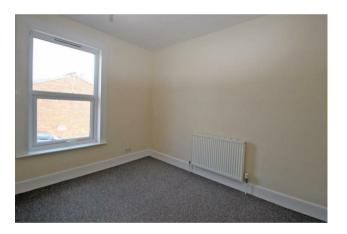

#### Bathroom

Bath with shower over. Basin. W.C. Plumbing for washing machine. Gas boiler.

Bedroom 12'5" x 12'5" Double glazed window. Radiator.

Bedroom 11'5" x 9'10" Double glazed window. Radiator.

Courtyard garden Small courtyard garden area.