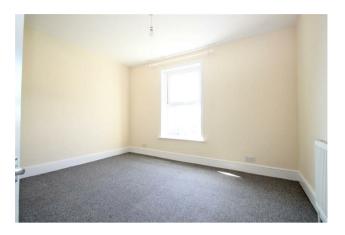

#### Bathroom

Bath with shower over. Basin. W.C. Plumbing for washing machine. Gas boiler.

Bedroom 12'5" x 12'5" Double glazed window. Radiator.

Bedroom 11'5" x 9'10" Double glazed window. Radiator.

Courtyard garden Small courtyard garden area.