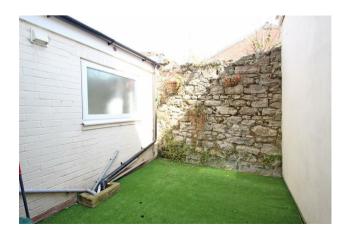

#### Bathroom

Bath with shower over. Basin. W.C. Plumbing for washing machine. Gas boiler.

Bedroom 12'5" x 12'5" Double glazed window. Radiator.

Bedroom 11'5" x 9'10" Double glazed window. Radiator.

Courtyard garden Small courtyard garden area.