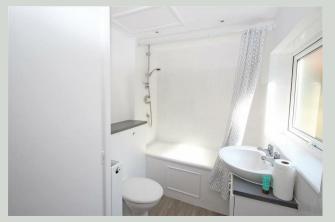

#### Bathroom

Bath with shower over. Basin. W.C. Plumbing for washing machine. Gas boiler.

Bedroom 12'5" x 12'5" Double glazed window. Radiator.

Bedroom 11'5" x 9'10" Double glazed window. Radiator.

Courtyard garden Small courtyard garden area.