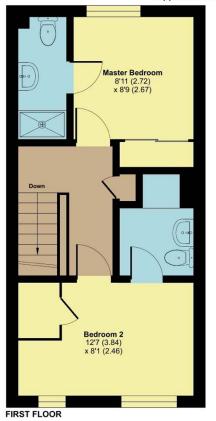

## 58 Furs Close, Monkton Heathfield, Taunton, TA2 8GH

Approximate Area = 692 sq ft / 64.2 sq m

For identification only - Not to scale

Viewing strictly through the selling agents:

## **Robert Cooney**

Corporation Street, Taunton, Somerset TA1 4AW

Telephone 01823 230 230

E-mail taunton@robertcooney.co.uk

Website www.robertcooney.co.uk

Floor plan produced in accordance with RICS Property Measurement Standards incorporating International Property Measurement Standards (IPMS2 Residential). © nichecom 2024. Produced for Robert Cooney. REF: 1123159