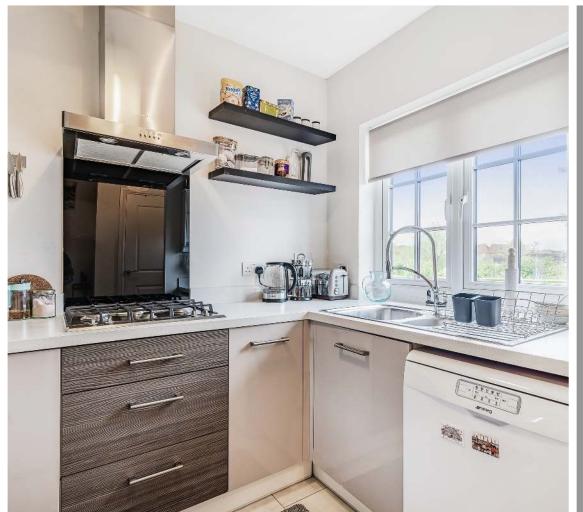

## **Features**

- Entrance Hall
- Living Room with door to garden
- Fitted Kitchen
- Cloakroom
- Master Bedroom with fitted wardrobe
- Further Double Bedroom with large cupboard
- Shower Room
- Enclosed South East facing garden to rear
- Allocated parking for 2 cars
- EV charging point
- Gas central heating
- Double glazing
- Council tax band B
- What3words: ///committed.blossom.bridges