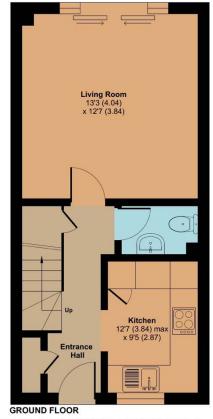

## 58 Furs Close, Monkton Heathfield, Taunton, TA2 8GH

Approximate Area = 692 sq ft / 64.2 sq m

For identification only - Not to scale

Viewing strictly through the selling agents:

## **Robert Cooney**

Corporation Street, Taunton, Somerset TA1 4AW

Telephone 01823 230 230

E-mail taunton@robertcooney.co.uk

Website www.robertcooney.co.uk

Floor plan produced in accordance with RICS Property Measurement Standards incorporating International Property Measurement Standards (IPMS2 Residential). © nichecom 2024. Produced for Robert Cooney. REF: 1123159