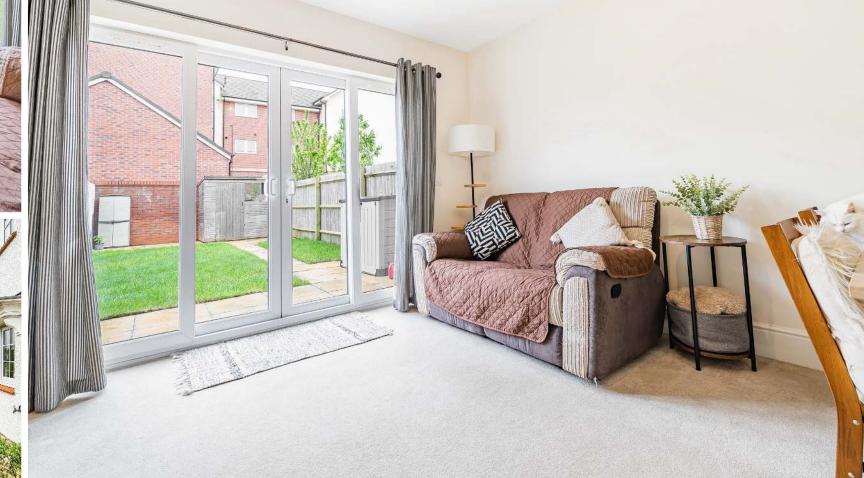

## **Features**

- Entrance Hall
- Living Room with door to garden
- Fitted Kitchen
- Cloakroom
- Master Bedroom with fitted wardrobe
- Further Double Bedroom with large cupboard
- Shower Room
- Enclosed South East facing garden to rear
- Allocated parking for 2 cars
- EV charging point
- Gas central heating
- Double glazing
- Council tax band B
- What3words: ///committed.blossom.bridges