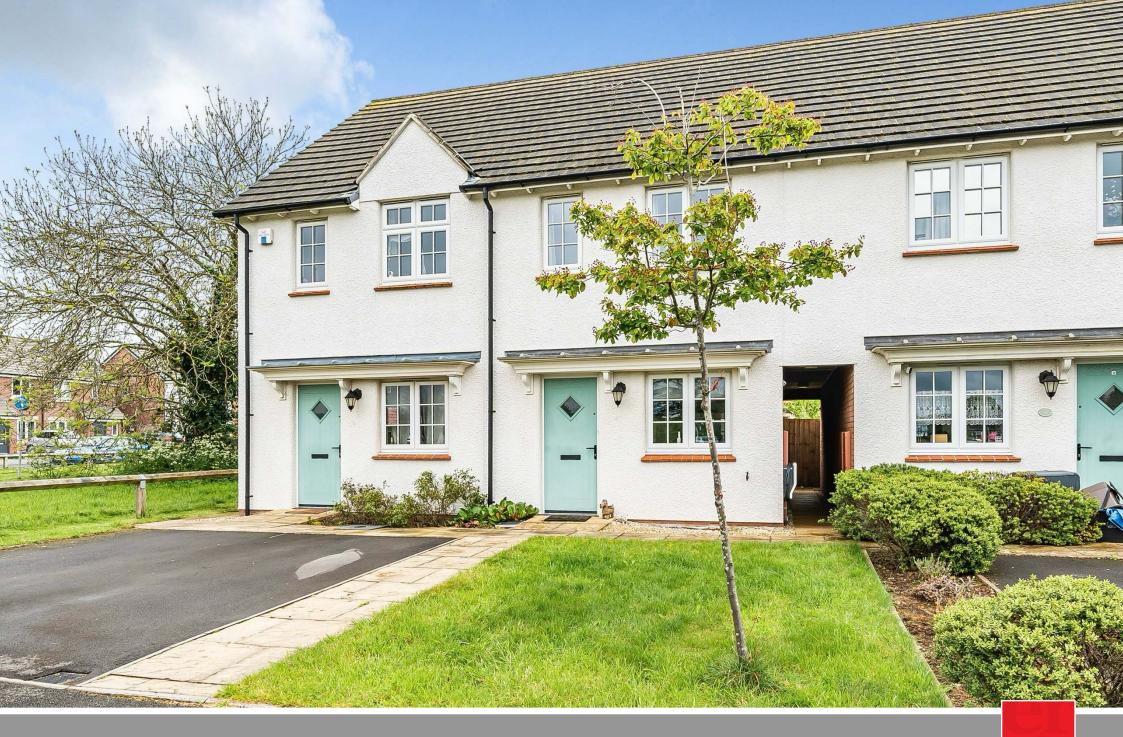

Situated in this popular area of Monkton Heathfield within 3 miles of the centre of town is this well-presented 2 double bedroomed mid-terraced house with enclosed South East facing garden to rear and allocated parking for 2 cars.

## **Features**

- Entrance Hall
- Living Room with door to garden
- Fitted Kitchen
- Cloakroom
- Master Bedroom with fitted wardrobe
- Further Double Bedroom with large cupboard
- Shower Room
- Enclosed South East facing garden to rear
- Allocated parking for 2 cars
- EV charging point
- Gas central heating
- Double glazing
- Council tax band B
- What3words: ///committed.blossom.bridges