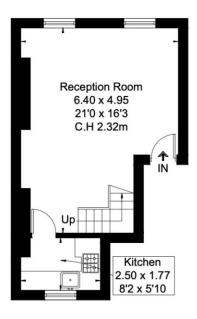

## BROMPTON SQUARE, SW3 Approximate Floor Area = 84.7 sq m / 912 sq ft

Second Floor