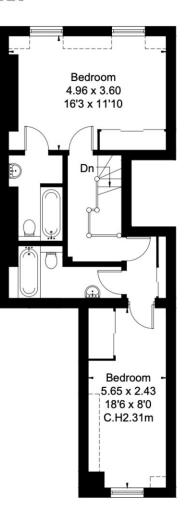

## BROMPTON SQUARE, SW3 Approximate Floor Area = 84.7 sq m / 912 sq ft

Second Floor