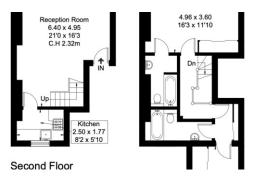

## BROMPTON SQUARE, SW3 Approximate Floor Area = 84.7 sq m / 912 sq ft

Second Floor