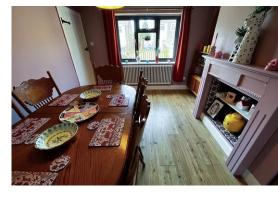

Entrance Area Stairs rising to the first floor, door to dining room and opening to lounge.

Lounge

6.03 m x 4.16 m (19'9" x 13'8") UPVC window front, UPVC french doors to rear, laminate flooring, feature radiators, tv point.

Dining Room 3.69 m x 3.31 m (12'1" x 10'10") UPVC window to front, feature radiator, laminate flooring, under stairs storage cupboard, door to kitchen.

Kitchen

2.26 m x 4.35 m (7'5" x 14'3")
UPVC window to rear, modern
fitted kitchen with base and wall
units with work top, sink unit,
plumbing for dishwasher,
integrated oven, hob and extractor
above, space for american style
fridge freezer, part tiled walls, towel
rail, door to downstairs WC