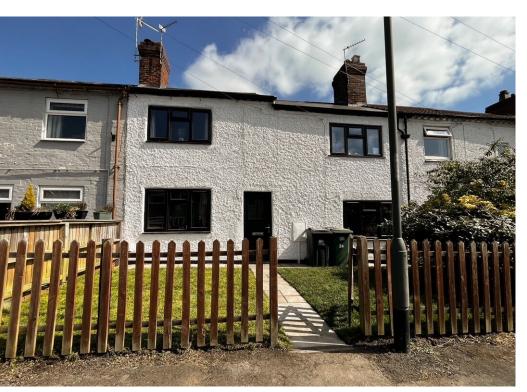

## Mundys Drive, Heanor, Derbyshire, DE75 7BR £220,000

## **FEATURES:**

- FOUR BEDROOMS
- COTTAGE
- TWO RECEPTION ROOMS
- MODERN KITCHEN
- DOWNSTAIRS WC
- MODERN BATHROOM
- REAR GARDEN
- SOUGHT AFTER LOCATION
- MILLER MUNDY COTTAGES
- VIEWING ESSENTIAL

**COUNCIL TAX BAND: A EPC RATING: D** 