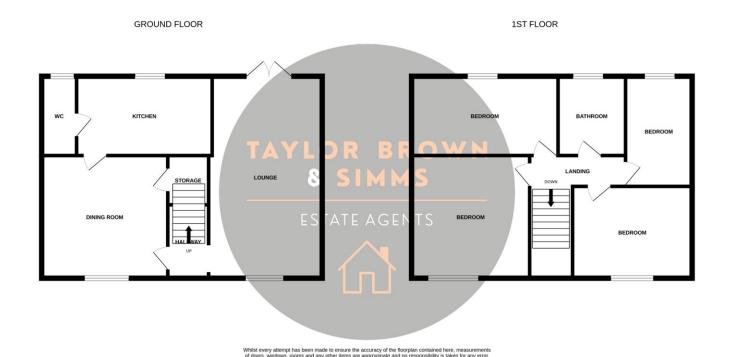

## **FEATURES:**

- FOUR BEDROOMS
- COTTAGE
- TWO RECEPTION ROOMS
- MODERN KITCHEN
- DOWNSTAIRS WC
- MODERN BATHROOM
- REAR GARDEN
- SOUGHT AFTER LOCATION
- MILLER MUNDY COTTAGES
- VIEWING ESSENTIAL

**COUNCIL TAX BAND: A EPC RATING: D** 

Entrance Area Stairs rising to the first floor, door to dining room and opening to lounge.

Lounge

6.03 m x 4.16 m (19'9" x 13'8") UPVC window front, UPVC french doors to rear, laminate flooring, feature radiators, tv point.

Dining Room 3.69 m x 3.31 m (12'1" x 10'10") UPVC window to front, feature radiator, laminate flooring, under stairs storage cupboard, door to kitchen.

Kitchen

2.26 m x 4.35 m (7'5" x 14'3")
UPVC window to rear, modern
fitted kitchen with base and wall
units with work top, sink unit,
plumbing for dishwasher,
integrated oven, hob and extractor
above, space for american style
fridge freezer, part tiled walls, towel
rail, door to downstairs WC

Downstairs WC UPVC window to rear, WC, hand wash basin, radiator.

First floor landing

Doors to bedrooms and bathroom.

Bedroom

3.72 m x 3.32 m (12'2" x 10'11")
UPVC window to front, radiator, laminate flooring, tv point.

**Bedroom** 

4.22 m x 2.18 m (13'10" x 7'2") UPVC window to rear aspect, radiator, laminate flooring.

Bedroom

4.24 m x 2.75 m (13'11" x 9'0") UPVC window to front, radiator, laminate flooring.

Bedroom

3.14 m x 2.30 m (10'4" x 7"7") UPVC window to rear, radiator, laminate flooring.

Bathroom

UPVC window to rear aspect, three piece suite comprising of panelled bath, WC, hand wash basin, storage cupboard, radiator.

Outside

To the rear is a low maintenance garden with paved areas, outbuilding and wooden shed, being enclosed via panelled fencing.