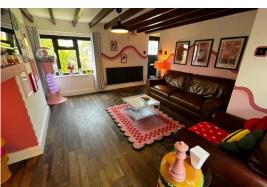

Entrance Area Stairs rising to the first floor, door to dining room and opening to lounge.

Lounge

6.03 m x 4.16 m (19'9" x 13'8") UPVC window front, UPVC french doors to rear, laminate flooring, feature radiators, tv point.