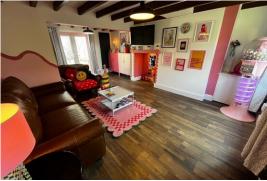

Entrance Area Stairs rising to the first floor, door to dining room and opening to lounge.

Lounge

6.03 m x 4.16 m (19'9" x 13'8") UPVC window front, UPVC french doors to rear, laminate flooring, feature radiators, tv point.