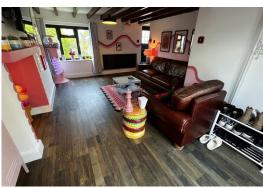

Entrance Area Stairs rising to the first floor, door to dining room and opening to lounge.

Lounge

6.03 m x 4.16 m (19'9" x 13'8") UPVC window front, UPVC french doors to rear, laminate flooring, feature radiators, tv point.