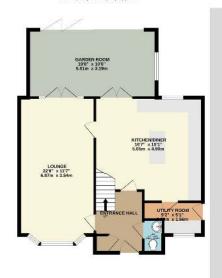

Nestled in the contemporary charm of Kingsbrook, Aylesbury, this modern five/six-bedroom detached family home—with over three years of NHBC warranty remaining—epitomises stylish and spacious living. The thoughtfully designed layout features an expansive, open-plan kitchen and dining space, complete with a range of built-in appliances, an inviting living area, and a light-filled garden room. Five well-appointed bedrooms (plus study/sixth bedroom) and three bathrooms, including an ensuite shower room to the master bedroom, offer ample space for a growing family. Known for its green spaces, the Kingsbrook development provides an idyllic backdrop for modern living. A garage, driveway for two vehicles, and additional visitor parking ensure convenience, while a private, enclosed rear garden offers a delightful outdoor retreat. Situated in a sought-after community, this property perfectly balances contemporary comforts with easy access to local amenities—an ideal choice for families seeking both style and practicality.

TOTAL FLOOR AREA: 1923 sq.ft. (178.7 sq.m.) approx.

Whist every attempt has been made to ensure the accuracy of the floorgian contained free, measurements of doze, surfaces, course and any other inters are approximate and no responsibility is taken for any error, omission or mis-statement. This plan is for illustrative purposes only and should be used as such by any prospective purchaser. The services, systems and appliances shown have not been tested and no guarantee as to their operability or efficiency can be given.