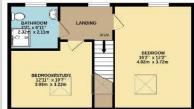

Nestled in the contemporary charm of Kingsbrook, Aylesbury, this modern five/six-bedroom detached family home—with over three years of NHBC warranty remaining—epitomises stylish and spacious living. The thoughtfully designed layout features an expansive, open-plan kitchen and dining space, complete with a range of built-in appliances, an inviting living area, and a light-filled garden room. Five well-appointed bedrooms (plus study/sixth bedroom) and three bathrooms, including an ensuite shower room to the master bedroom, offer ample space for a growing family. Known for its green spaces, the Kingsbrook development provides an idyllic backdrop for modern living. A garage, driveway for two vehicles, and additional visitor parking ensure convenience, while a private, enclosed rear garden offers a delightful outdoor retreat. Situated in a sought-after community, this property perfectly balances contemporary comforts with easy access to local amenities—an ideal choice for families seeking both style and practicality.

TOTAL FLOOR AREA: 1923 sq.ft. (178.7 sq.m.) approx.

Whist every attempt has been made to ensure the accuracy of the floorgian contained free, measurements of doze, surfaces, course and any other inters are approximate and no responsibility is taken for any error, omission or mis-statement. This plan is for illustrative purposes only and should be used as such by any prospective purchaser. The services, systems and appliances shown have not been tested and no guarantee as to their operability or efficiency can be given.