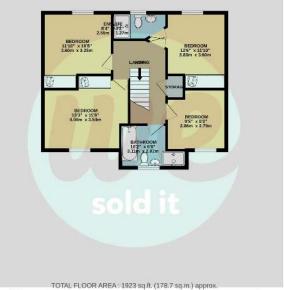

Nestled in the contemporary charm of Kingsbrook, Aylesbury, this modern five/six-bedroom detached family home—with over three years of NHBC warranty remaining—epitomises stylish and spacious living. The thoughtfully designed layout features an expansive, open-plan kitchen and dining space, complete with a range of built-in appliances, an inviting living area, and a light-filled garden room. Five well-appointed bedrooms (plus study/sixth bedroom) and three bathrooms, including an ensuite shower room to the master bedroom, offer ample space for a growing family. Known for its green spaces, the Kingsbrook development provides an idyllic backdrop for modern living. A garage, driveway for two vehicles, and additional visitor parking ensure convenience, while a private, enclosed rear garden offers a delightful outdoor retreat. Situated in a sought-after community, this property perfectly balances contemporary comforts with easy access to local amenities—an ideal choice for families seeking both style and practicality.

TOTAL FLOOR AREA: 1923 sq.ft. (178.7 sq.m.) approx.

Whist every attempt has been made to ensure the accuracy of the floorgian contained free, measurements of doze, surfaces, course and any other inters are approximate and no responsibility is taken for any error, omission or mis-statement. This plan is for illustrative purposes only and should be used as such by any prospective purchaser. The services, systems and appliances shown have not been tested and no guarantee as to their operability or efficiency can be given.