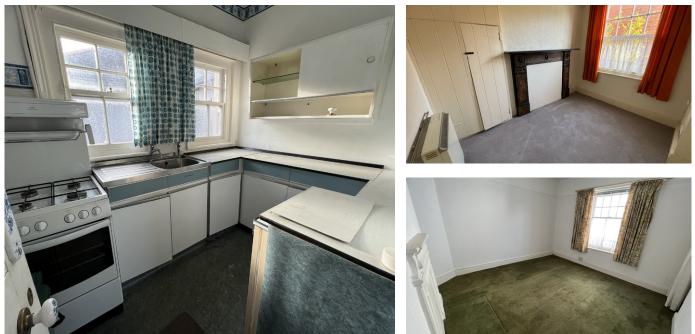

#### **Internal Hall**

With night storage heaters and doors to:

Main Bedroom 3.60 m x 3.50m Window to side.

Other Bedroom 2.60m x 3.10m Window to rear. Old bedroom fireplace surround.

Rear Bedroom 2.90m x 2.40m Window to side. Old bedroom fireplace surround.

## Kitchen 2.40m x 1.70m

Single drainer sink. Wall and base cupboards.