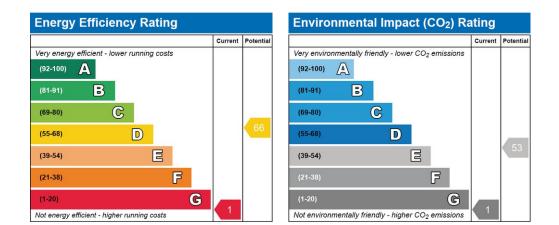

#### Services

Mains electric, gas, water and drainage. Partial heating systems mainly by way of night storage heaters.