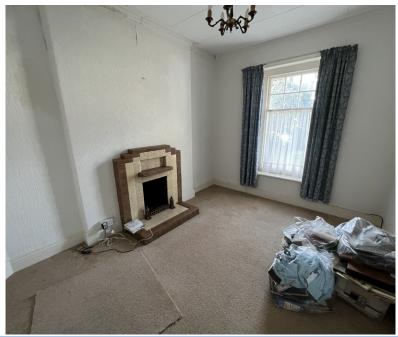

## Dining Room 3.60m x 2.70m

Window to front. Night storage heater. Tiled fireplace surround. Power points.