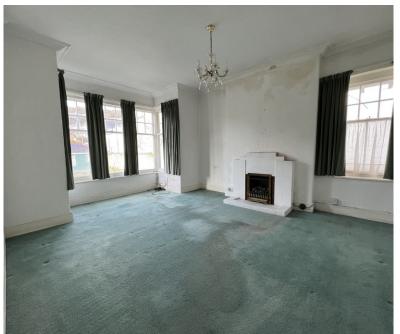

## Lounge 4.90m x 3.80m

Box Bay window to front. Gas living flame coal-effect fire with tiled hearth and surround. Power points. Night storage heater.