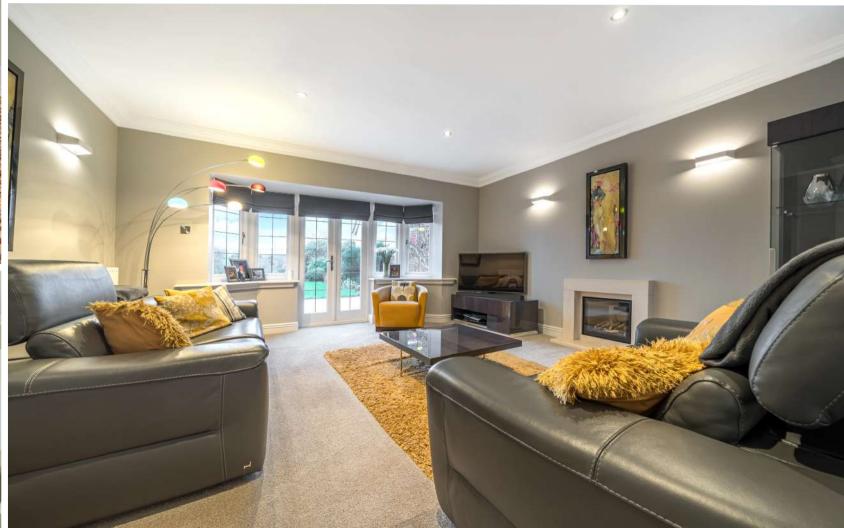

## Features

- Entrance Hall
- Living Room with French doors to garden
- Open Plan Fitted Kitchen / Dining / Garden Room with Rangemaster Excel cooker, integrated fridge, freezer and dishwasher, rooflights and bi-fold doors to garden
- Utility Area with door to garden
- Dining Room
- Study
- Master Bedroom Suite with Dressing Room and Ensuite Bathroom
- Bedroom 2 with fitted wardrobe and Ensuite Shower Room
- 2 further double Bedrooms
- Family Bathroom with separate shower
- Established garden to rear with views towards Quantock Hills
- Double Garden Shed
- Double Garage with electric doors and ample driveway parking
- · Gas central heating
- Underfloor heating in Fitted Kitchen / Dining / Garden Room
- Double glazing
- Council tax band G
- What3words: ///classics.summaries.straying