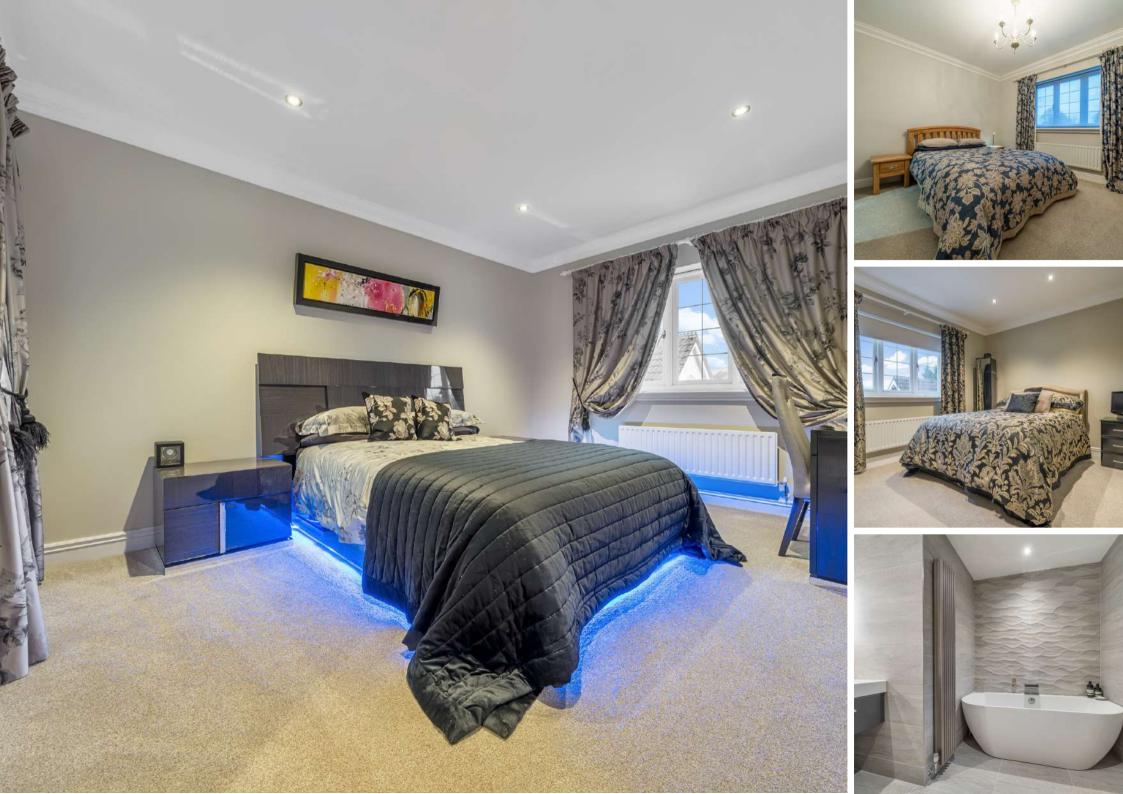

## Features

- Entrance Hall
- Living Room with French doors to garden
- Open Plan Fitted Kitchen / Dining / Garden Room with Rangemaster Excel cooker, integrated fridge, freezer and dishwasher, rooflights and bi-fold doors to garden
- Utility Area with door to garden
- Dining Room
- Study
- Master Bedroom Suite with Dressing Room and Ensuite Bathroom
- Bedroom 2 with fitted wardrobe and Ensuite Shower Room
- 2 further double Bedrooms
- Family Bathroom with separate shower
- Established garden to rear with views towards Quantock Hills
- Double Garden Shed
- Double Garage with electric doors and ample driveway parking
- · Gas central heating
- Underfloor heating in Fitted Kitchen / Dining / Garden Room
- Double glazing
- Council tax band G
- What3words: ///classics.summaries.straying