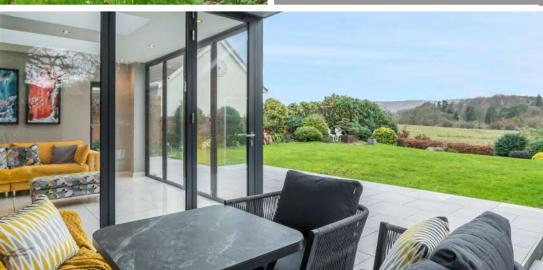

27 Lethbridge Park Bishops Lydeard, Taunton TA4 3QU

Situated on this exclusive parkland development close to Bishops Lydeard is this immaculately presented, extended South facing, 4 double bedroomed detached house with open plan Kitchen / Dining / Garden Room abutting open fields with superb views towards the Quantock Hills and established gardens of ¼ acre, double garage and driveway parking.

## Features

- Entrance Hall
- Living Room with French doors to garden
- Open Plan Fitted Kitchen / Dining / Garden Room with Rangemaster Excel cooker, integrated fridge, freezer and dishwasher, rooflights and bi-fold doors to garden
- Utility Area with door to garden
- Dining Room
- Study
- Master Bedroom Suite with Dressing Room and Ensuite Bathroom
- Bedroom 2 with fitted wardrobe and Ensuite Shower Room
- 2 further double Bedrooms
- Family Bathroom with separate shower
- Established garden to rear with views towards Quantock Hills
- Double Garden Shed
- Double Garage with electric doors and ample driveway parking
- · Gas central heating
- Underfloor heating in Fitted Kitchen / Dining / Garden Room
- Double glazing
- Council tax band G
- What3words: ///classics.summaries.straying