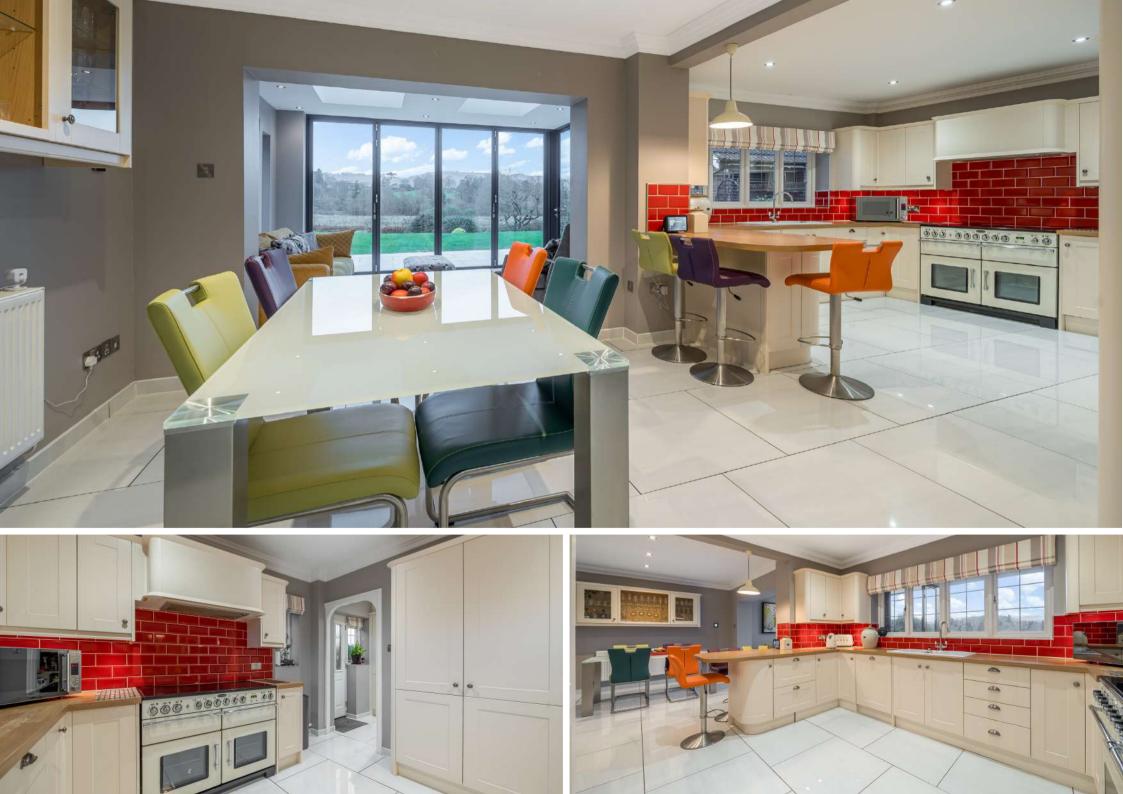

## Features

- Entrance Hall
- Living Room with French doors to garden
- Open Plan Fitted Kitchen / Dining / Garden Room with Rangemaster Excel cooker, integrated fridge, freezer and dishwasher, rooflights and bi-fold doors to garden
- Utility Area with door to garden
- Dining Room
- Study
- Master Bedroom Suite with Dressing Room and Ensuite Bathroom
- Bedroom 2 with fitted wardrobe and Ensuite Shower Room
- 2 further double Bedrooms
- Family Bathroom with separate shower
- Established garden to rear with views towards Quantock Hills
- Double Garden Shed
- Double Garage with electric doors and ample driveway parking
- · Gas central heating
- Underfloor heating in Fitted Kitchen / Dining / Garden Room
- Double glazing
- Council tax band G
- What3words: ///classics.summaries.straying