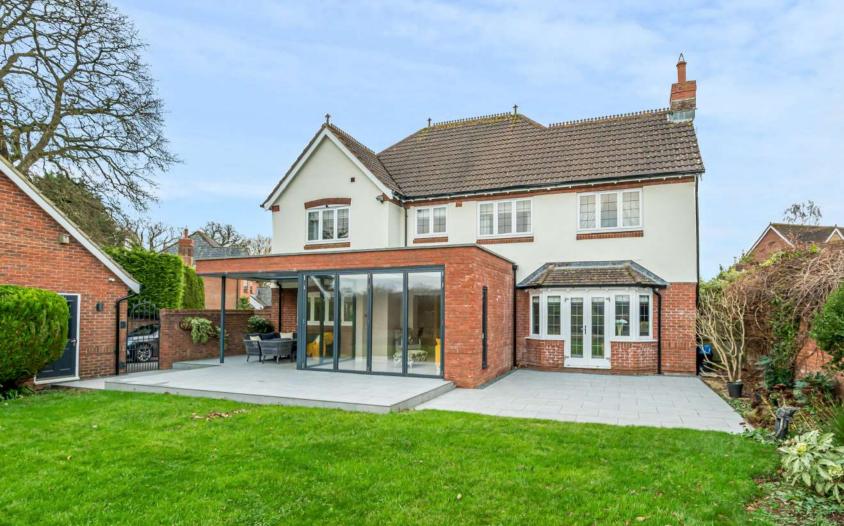

27 Lethbridge Park Bishops Lydeard, Taunton TA4 3QU

Situated on this exclusive parkland development close to Bishops Lydeard is this immaculately presented, extended South facing, 4 double bedroomed detached house with open plan Kitchen / Dining / Garden Room abutting open fields with superb views towards the Quantock Hills and established gardens of ¼ acre, double garage and driveway parking.

## Features

- Entrance Hall
- Living Room with French doors to garden
- Open Plan Fitted Kitchen / Dining / Garden Room with Rangemaster Excel cooker, integrated fridge, freezer and dishwasher, rooflights and bi-fold doors to garden
- Utility Area with door to garden
- Dining Room
- Study
- Master Bedroom Suite with Dressing Room and Ensuite Bathroom
- Bedroom 2 with fitted wardrobe and Ensuite Shower Room
- 2 further double Bedrooms
- Family Bathroom with separate shower
- Established garden to rear with views towards Quantock Hills
- Double Garden Shed
- Double Garage with electric doors and ample driveway parking
- · Gas central heating
- Underfloor heating in Fitted Kitchen / Dining / Garden Room
- Double glazing
- Council tax band G
- What3words: ///classics.summaries.straying