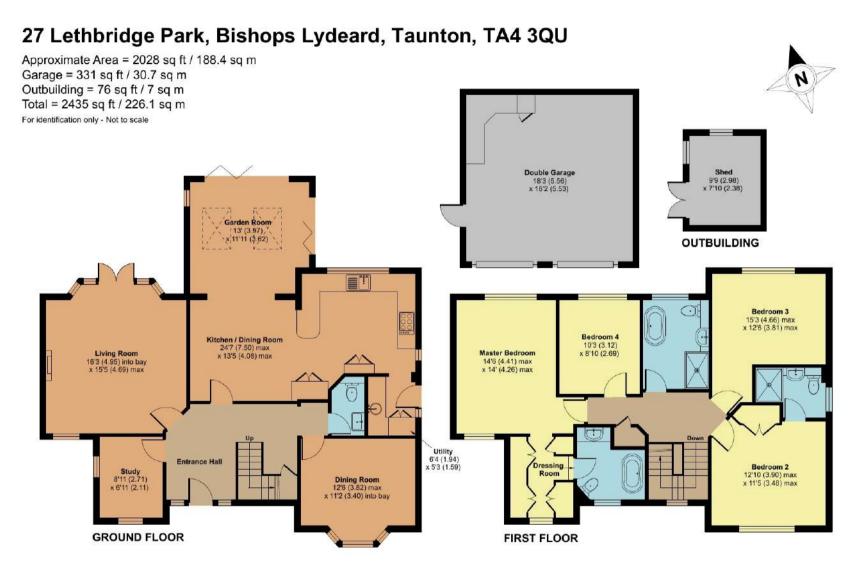

Floor plan produced in accordance with RICS Property Measurement 2nd Edition, Incorporating International Property Measurement Standards (IPMS2 Residential). @ntchecom 2024. Produced for Robert Cooney. REF: 1222320