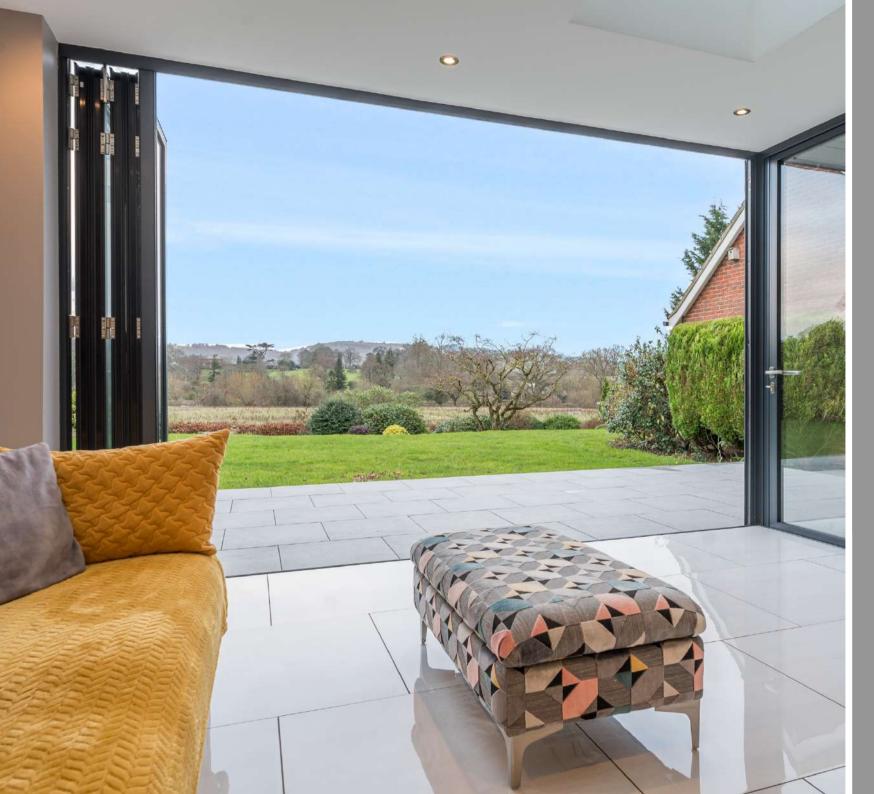

27 Lethbridge Park Bishops Lydeard, Taunton TA4 3QU

Situated on this exclusive parkland development close to Bishops Lydeard is this immaculately presented, extended South facing, 4 double bedroomed detached house with open plan Kitchen / Dining / Garden Room abutting open fields with superb views towards the Quantock Hills and established gardens of ¼ acre, double garage and driveway parking.

## Features

- Entrance Hall
- Living Room with French doors to garden
- Open Plan Fitted Kitchen / Dining / Garden Room with Rangemaster Excel cooker, integrated fridge, freezer and dishwasher, rooflights and bi-fold doors to garden
- Utility Area with door to garden
- Dining Room
- Study
- Master Bedroom Suite with Dressing Room and Ensuite Bathroom
- Bedroom 2 with fitted wardrobe and Ensuite Shower Room
- 2 further double Bedrooms
- Family Bathroom with separate shower
- Established garden to rear with views towards Quantock Hills
- Double Garden Shed
- Double Garage with electric doors and ample driveway parking
- · Gas central heating
- Underfloor heating in Fitted Kitchen / Dining / Garden Room
- Double glazing
- Council tax band G
- What3words: ///classics.summaries.straying