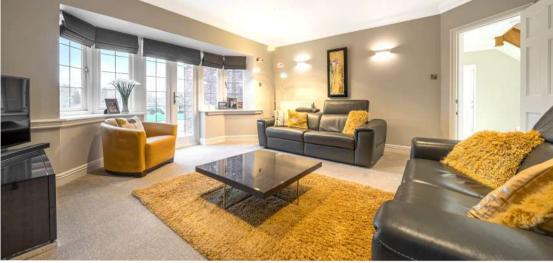

## Features

- Entrance Hall
- Living Room with French doors to garden
- Open Plan Fitted Kitchen / Dining / Garden Room with Rangemaster Excel cooker, integrated fridge, freezer and dishwasher, rooflights and bi-fold doors to garden
- Utility Area with door to garden
- Dining Room
- Study
- Master Bedroom Suite with Dressing Room and Ensuite Bathroom
- Bedroom 2 with fitted wardrobe and Ensuite Shower Room
- 2 further double Bedrooms
- Family Bathroom with separate shower
- Established garden to rear with views towards Quantock Hills
- Double Garden Shed
- Double Garage with electric doors and ample driveway parking
- · Gas central heating
- Underfloor heating in Fitted Kitchen / Dining / Garden Room
- Double glazing
- Council tax band G
- What3words: ///classics.summaries.straying