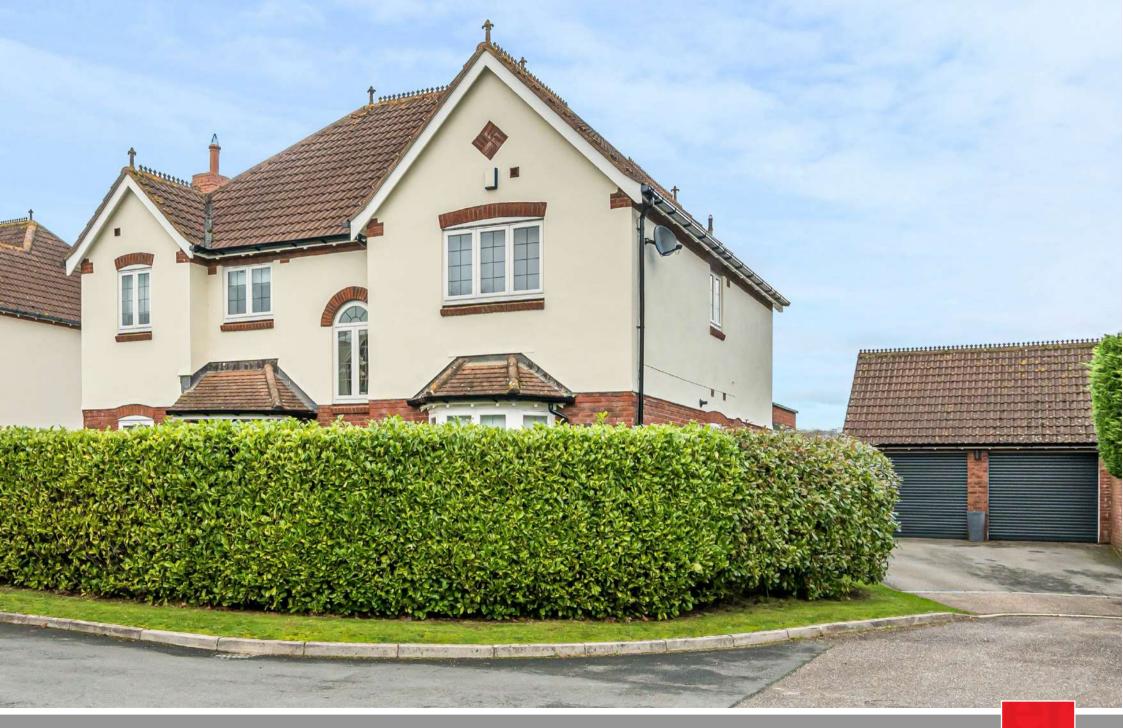

27 Lethbridge Park Bishops Lydeard, Taunton TA4 3QU

Situated on this exclusive parkland development close to Bishops Lydeard is this immaculately presented, extended South facing, 4 double bedroomed detached house with open plan Kitchen / Dining / Garden Room abutting open fields with superb views towards the Quantock Hills and established gardens of ¼ acre, double garage and driveway parking.

## Features

- Entrance Hall
- Living Room with French doors to garden
- Open Plan Fitted Kitchen / Dining / Garden Room with Rangemaster Excel cooker, integrated fridge, freezer and dishwasher, rooflights and bi-fold doors to garden
- Utility Area with door to garden
- Dining Room
- Study
- Master Bedroom Suite with Dressing Room and Ensuite Bathroom
- Bedroom 2 with fitted wardrobe and Ensuite Shower Room
- 2 further double Bedrooms
- Family Bathroom with separate shower
- Established garden to rear with views towards Quantock Hills
- Double Garden Shed
- Double Garage with electric doors and ample driveway parking
- · Gas central heating
- Underfloor heating in Fitted Kitchen / Dining / Garden Room
- Double glazing
- Council tax band G
- What3words: ///classics.summaries.straying