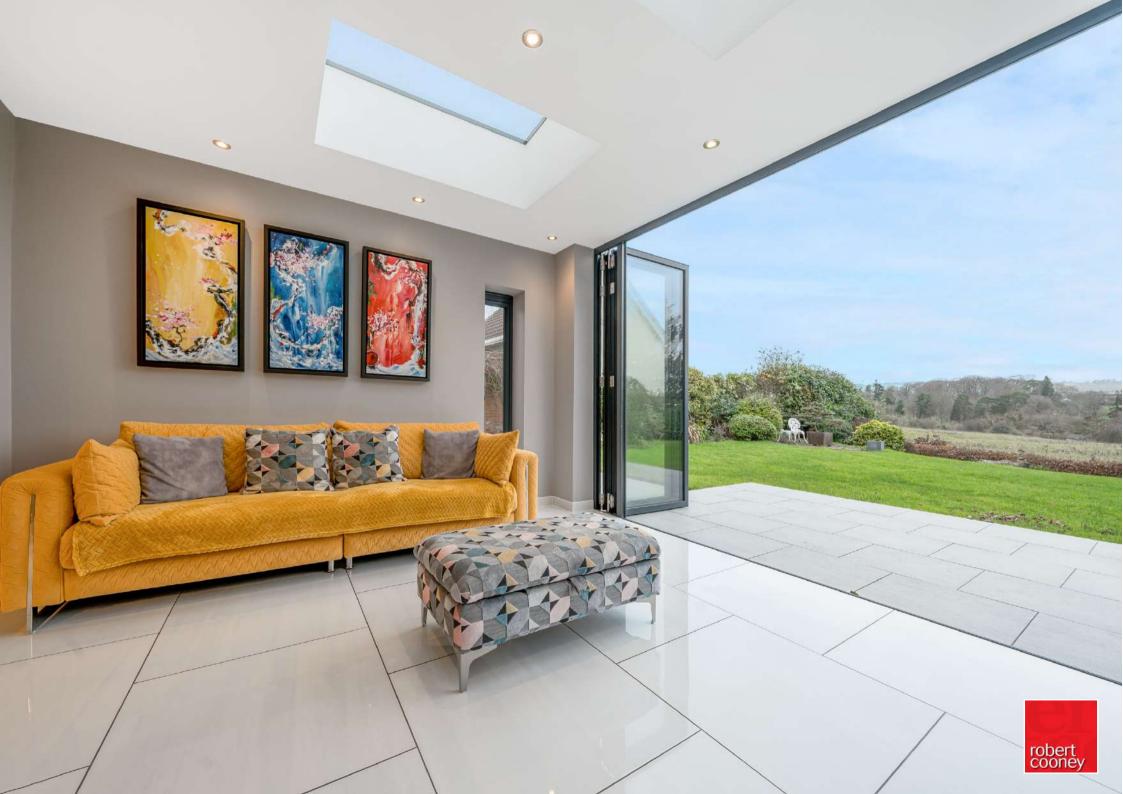

## Features

- Entrance Hall
- Living Room with French doors to garden
- Open Plan Fitted Kitchen / Dining / Garden Room with Rangemaster Excel cooker, integrated fridge, freezer and dishwasher, rooflights and bi-fold doors to garden
- Utility Area with door to garden
- Dining Room
- Study
- Master Bedroom Suite with Dressing Room and Ensuite Bathroom
- Bedroom 2 with fitted wardrobe and Ensuite Shower Room
- 2 further double Bedrooms
- Family Bathroom with separate shower
- Established garden to rear with views towards Quantock Hills
- Double Garden Shed
- Double Garage with electric doors and ample driveway parking
- · Gas central heating
- Underfloor heating in Fitted Kitchen / Dining / Garden Room
- Double glazing
- Council tax band G
- What3words: ///classics.summaries.straying