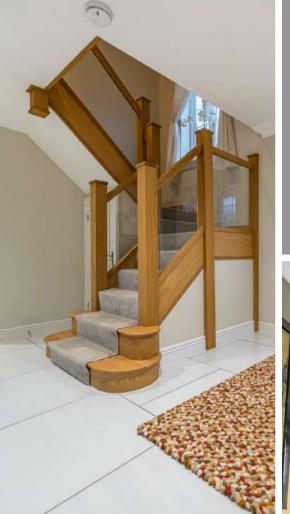

## Features

- Entrance Hall
- Living Room with French doors to garden
- Open Plan Fitted Kitchen / Dining / Garden Room with Rangemaster Excel cooker, integrated fridge, freezer and dishwasher, rooflights and bi-fold doors to garden
- Utility Area with door to garden
- Dining Room
- Study
- Master Bedroom Suite with Dressing Room and Ensuite Bathroom
- Bedroom 2 with fitted wardrobe and Ensuite Shower Room
- 2 further double Bedrooms
- Family Bathroom with separate shower
- Established garden to rear with views towards Quantock Hills
- Double Garden Shed
- Double Garage with electric doors and ample driveway parking
- · Gas central heating
- Underfloor heating in Fitted Kitchen / Dining / Garden Room
- Double glazing
- Council tax band G
- What3words: ///classics.summaries.straying