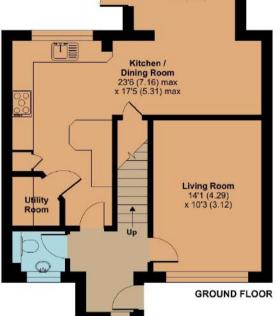

## 1 School Road, Monkton Heathfield, Taunton, TA2 8PB

Approximate Area = 1143 sq ft / 106.1 sq m For identification only - Not to scale

Floor plan produced in accordance with RICS Property Measurement Standards incorporating International Property Measurement Standards (IPMS2 Residential). @nlchecom 2024 Produced for Robert Cooney. REF: 1111311