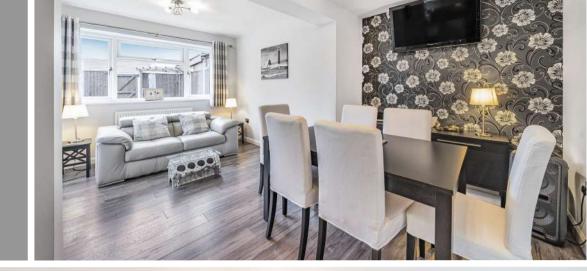

## **Features**

- Entrance Hall
- Living Room
- Open Plan Kitchen / Dining / Garden Room with Range Style cooker and French doors to garden
- Utility Room
- Cloakroom
- Master Bedroom with fitted wardrobe
- 3 Further Bedrooms
- Family Bathroom with separate shower
- Enclosed garden to rear
- Driveway parking for 2 cars
- Gas central heating
- Double glazing
- Council tax band B
- What3words: ///menu.legs.nooks