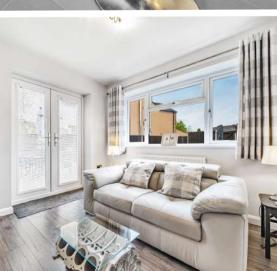

Situated in this popular area of Monkton Heathfield within 2.5 miles from the centre of town is this well-presented and extended South facing 4 bedroomed endterraced house with enclosed garden to rear and driveway parking for 2 cars.

## **Features**

- Entrance Hall
- Living Room
- Open Plan Kitchen / Dining / Garden Room with Range Style cooker and French doors to garden
- Utility Room
- Cloakroom
- Master Bedroom with fitted wardrobe
- 3 Further Bedrooms
- Family Bathroom with separate shower
- Enclosed garden to rear
- Driveway parking for 2 cars
- Gas central heating
- Double glazing
- Council tax band B
- What3words: ///menu.legs.nooks