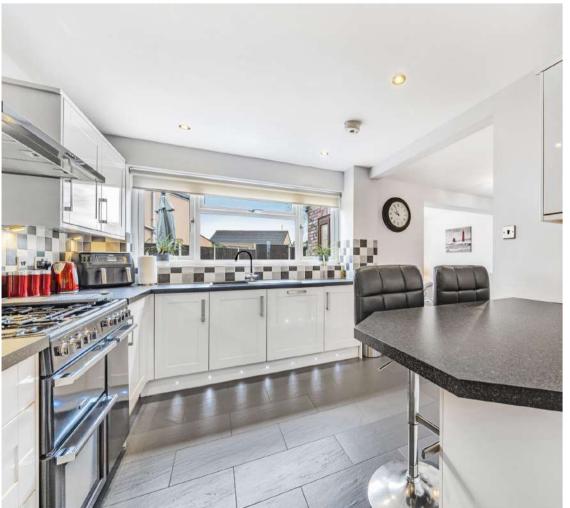

## **Features**

- Entrance Hall
- Living Room
- Open Plan Kitchen / Dining / Garden Room with Range Style cooker and French doors to garden
- Utility Room
- Cloakroom
- Master Bedroom with fitted wardrobe
- 3 Further Bedrooms
- Family Bathroom with separate shower
- Enclosed garden to rear
- Driveway parking for 2 cars
- Gas central heating
- Double glazing
- Council tax band B
- What3words: ///menu.legs.nooks