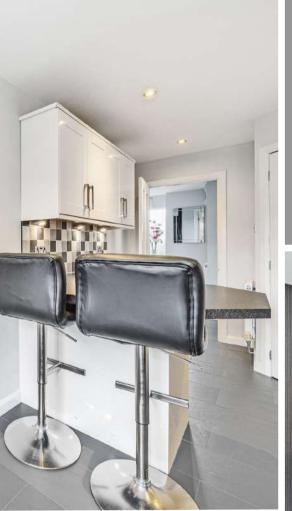

## **Features**

- Entrance Hall
- Living Room
- Open Plan Kitchen / Dining / Garden Room with Range Style cooker and French doors to garden
- Utility Room
- Cloakroom
- Master Bedroom with fitted wardrobe
- 3 Further Bedrooms
- Family Bathroom with separate shower
- Enclosed garden to rear
- Driveway parking for 2 cars
- Gas central heating
- Double glazing
- Council tax band B
- What3words: ///menu.legs.nooks