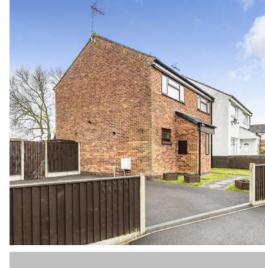

Situated in this popular area of Monkton Heathfield within 2.5 miles from the centre of town is this well-presented and extended South facing 4 bedroomed endterraced house with enclosed garden to rear and driveway parking for 2 cars.