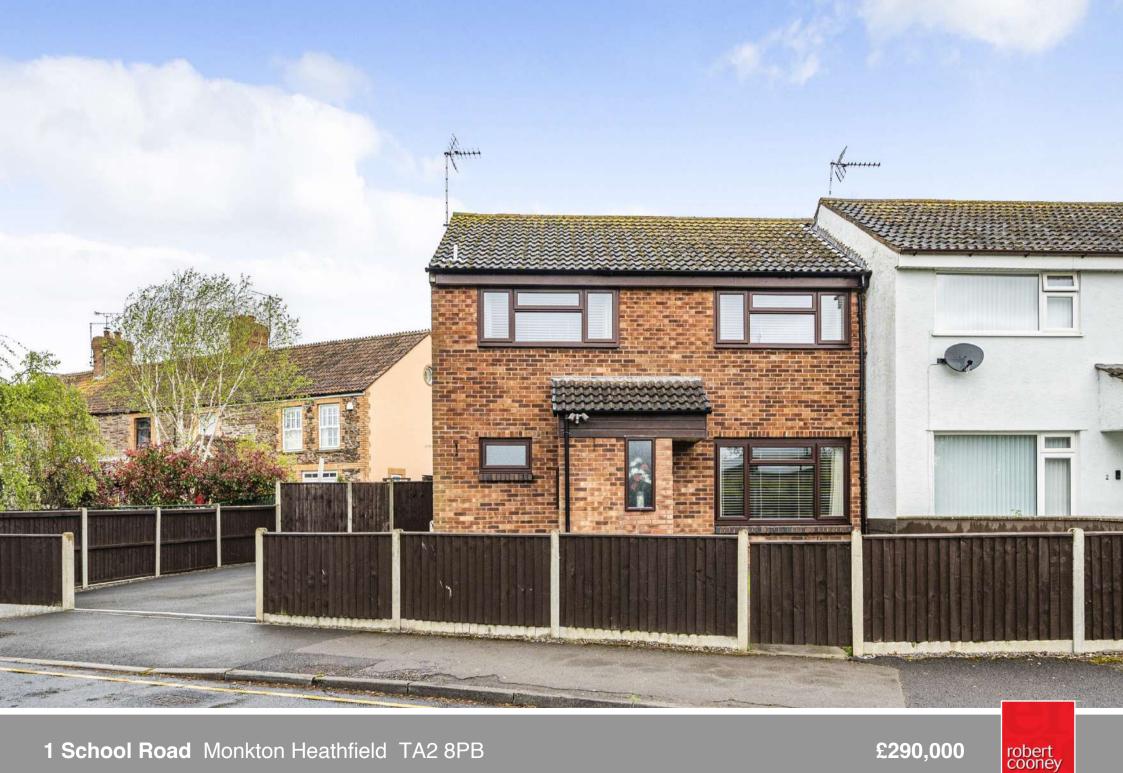

Situated in this popular area of Monkton Heathfield within 2.5 miles from the centre of town is this well-presented and extended South facing 4 bedroomed endterraced house with enclosed garden to rear and driveway parking for 2 cars.

## 1 School Road, Monkton Heathfield, Taunton, TA2 8PB

Approximate Area = 1143 sq ft / 106.1 sq m For identification only - Not to scale

Floor plan produced in accordance with RICS Property Measurement Standards incorporating International Property Measurement Standards (IPMS2 Residential). @nlchecom 2024 Produced for Robert Cooney. REF: 1111311