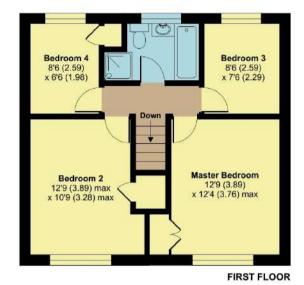

## 1 School Road, Monkton Heathfield, Taunton, TA2 8PB

Approximate Area = 1143 sq ft / 106.1 sq m For identification only - Not to scale

Floor plan produced in accordance with RICS Property Measurement Standards incorporating International Property Measurement Standards (IPMS2 Residential). @nlchecom 2024 Produced for Robert Cooney. REF: 1111311