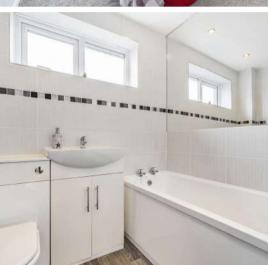

## **Features**

- Entrance Hall
- Living Room
- Open Plan Kitchen / Dining / Garden Room with Range Style cooker and French doors to garden
- Utility Room
- Cloakroom
- Master Bedroom with fitted wardrobe
- 3 Further Bedrooms
- Family Bathroom with separate shower
- Enclosed garden to rear
- Driveway parking for 2 cars
- Gas central heating
- Double glazing
- Council tax band B
- What3words: ///menu.legs.nooks