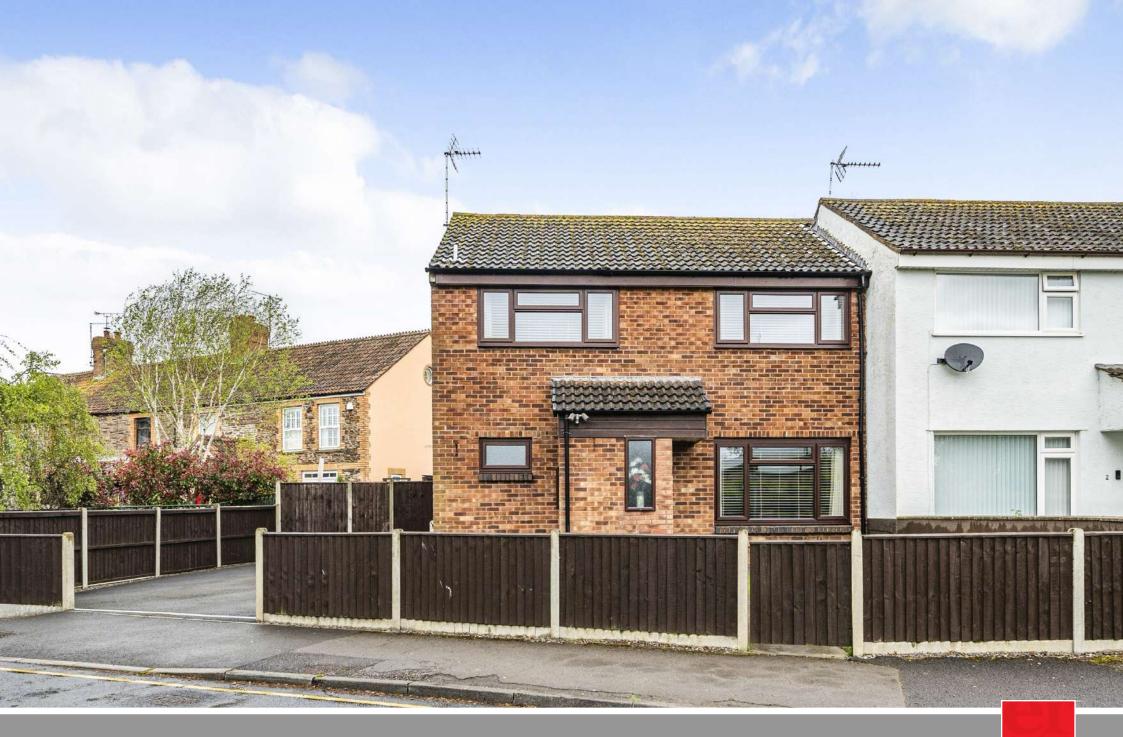

Situated in this popular area of Monkton Heathfield within 2.5 miles from the centre of town is this well-presented and extended South facing 4 bedroomed endterraced house with enclosed garden to rear and driveway parking for 2 cars.