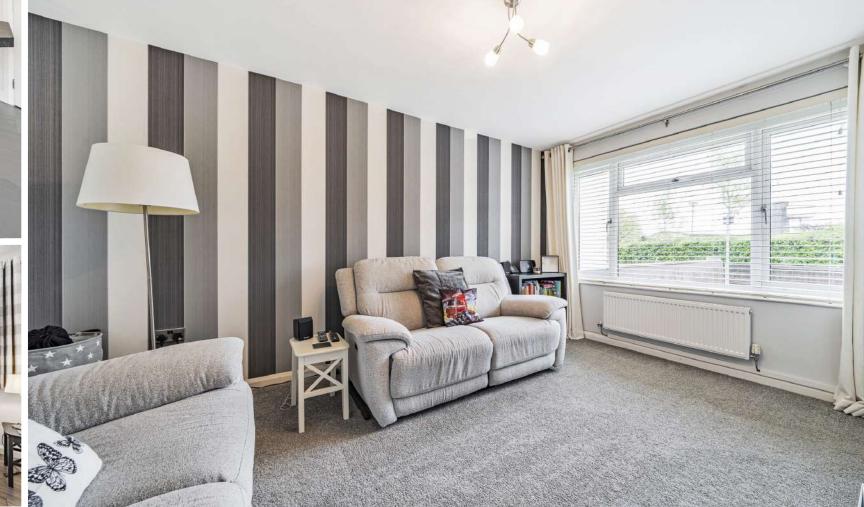

## **Features**

- Entrance Hall
- Living Room
- Open Plan Kitchen / Dining / Garden Room with Range Style cooker and French doors to garden
- Utility Room
- Cloakroom
- Master Bedroom with fitted wardrobe
- 3 Further Bedrooms
- Family Bathroom with separate shower
- Enclosed garden to rear
- Driveway parking for 2 cars
- Gas central heating
- Double glazing
- Council tax band B
- What3words: ///poem.starter.customers