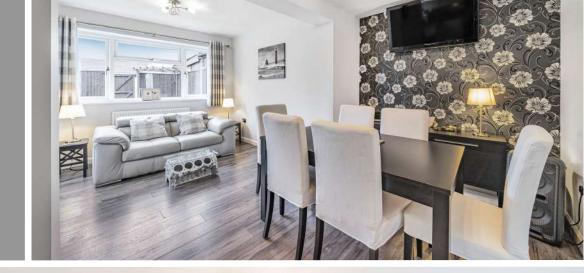

## **Features**

- Entrance Hall
- Living Room
- Open Plan Kitchen / Dining / Garden Room with Range Style cooker and French doors to garden
- Utility Room
- Cloakroom
- Master Bedroom with fitted wardrobe
- 3 Further Bedrooms
- Family Bathroom with separate shower
- Enclosed garden to rear
- Driveway parking for 2 cars
- Gas central heating
- Double glazing
- Council tax band B
- What3words: ///poem.starter.customers