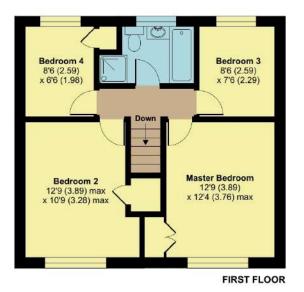

## 1 School Road, Monkton Heathfield, Taunton, TA2 8PB

Approximate Area = 1143 sq ft / 106.1 sq m
For identification only - Not to scale

Floor plan produced in accordance with RICS Property Measurement Standards incorporating International Property Measurement Standards (PMS2 Residential). @nichecom 2024. Produced for Robert (Cooper, REF: 1111311