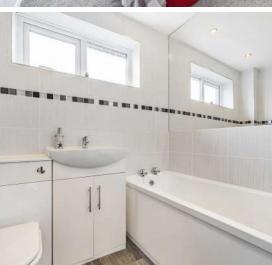

## **Features**

- Entrance Hall
- Living Room
- Open Plan Kitchen / Dining / Garden Room with Range Style cooker and French doors to garden
- Utility Room
- Cloakroom
- Master Bedroom with fitted wardrobe
- 3 Further Bedrooms
- Family Bathroom with separate shower
- Enclosed garden to rear
- Driveway parking for 2 cars
- Gas central heating
- Double glazing
- Council tax band B
- What3words: ///poem.starter.customers