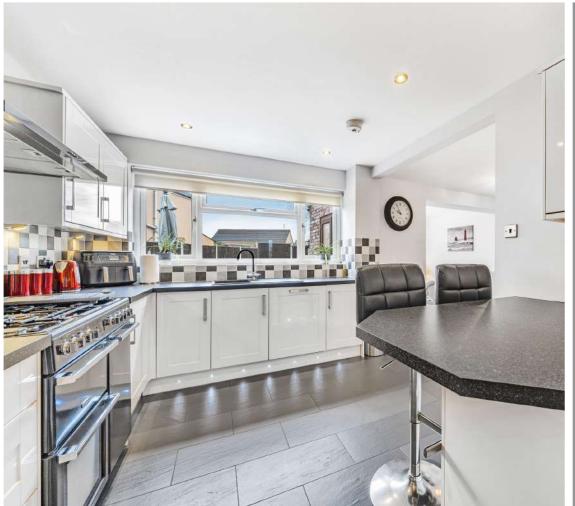

## **Features**

- Entrance Hall
- Living Room
- Open Plan Kitchen / Dining / Garden Room with Range Style cooker and French doors to garden
- Utility Room
- Cloakroom
- Master Bedroom with fitted wardrobe
- 3 Further Bedrooms
- Family Bathroom with separate shower
- Enclosed garden to rear
- Driveway parking for 2 cars
- Gas central heating
- Double glazing
- Council tax band B
- What3words: ///poem.starter.customers