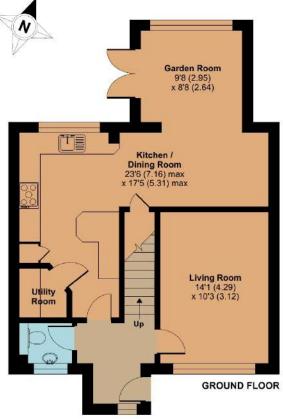

## 1 School Road, Monkton Heathfield, Taunton, TA2 8PB

Approximate Area = 1143 sq ft / 106.1 sq m
For identification only - Not to scale

Floor plan produced in accordance with RICS Property Measurement Standards incorporating International Property Measurement Standards (PMS2 Residential). @nichecom 2024. Produced for Robert (Cooper, REF: 1111311