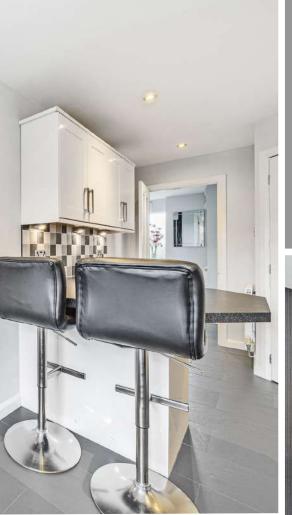

## **Features**

- Entrance Hall
- Living Room
- Open Plan Kitchen / Dining / Garden Room with Range Style cooker and French doors to garden
- Utility Room
- Cloakroom
- Master Bedroom with fitted wardrobe
- 3 Further Bedrooms
- Family Bathroom with separate shower
- Enclosed garden to rear
- Driveway parking for 2 cars
- Gas central heating
- Double glazing
- Council tax band B
- What3words: ///poem.starter.customers