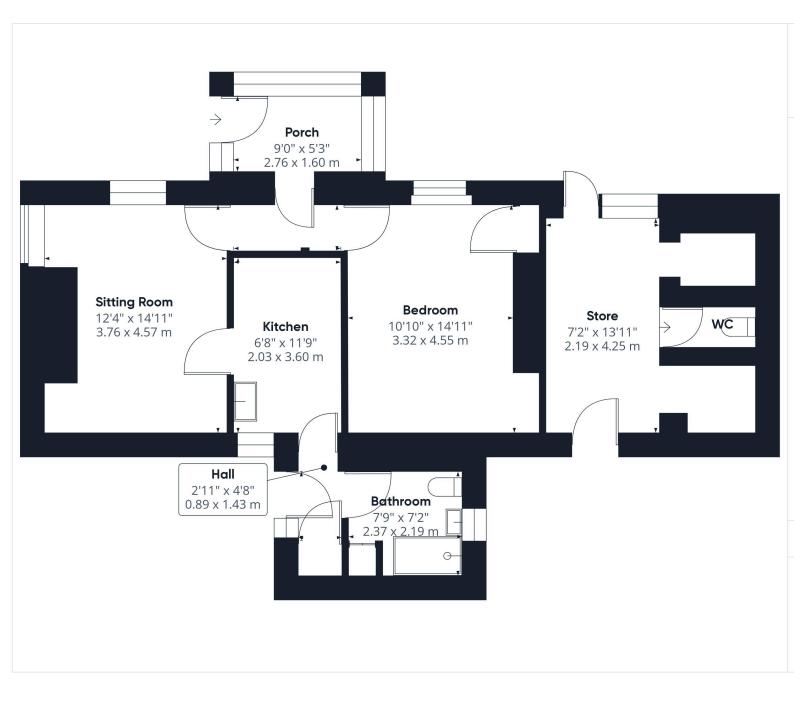

# £125,000 GUIDE PRICE

An attractive detached stone-built single story cottage situated in the heart of the popular village of Snitter. The property is in need of modernisation and refurbishment/reconfiguration but has the potential to become an extremely comfortable home. Accommodation comprises Entrance Hall, Sitting Room, Kitchen, Bedroom and Bathroom. There is space to extend the property. An external store to the side of the property could be incorporated into the property for additional bedroom accommodation. The property has gardens which are fenced to the rear and open to the front with an area of gravel hard standing for off road parking. AYRE PROPERTY SERVICES