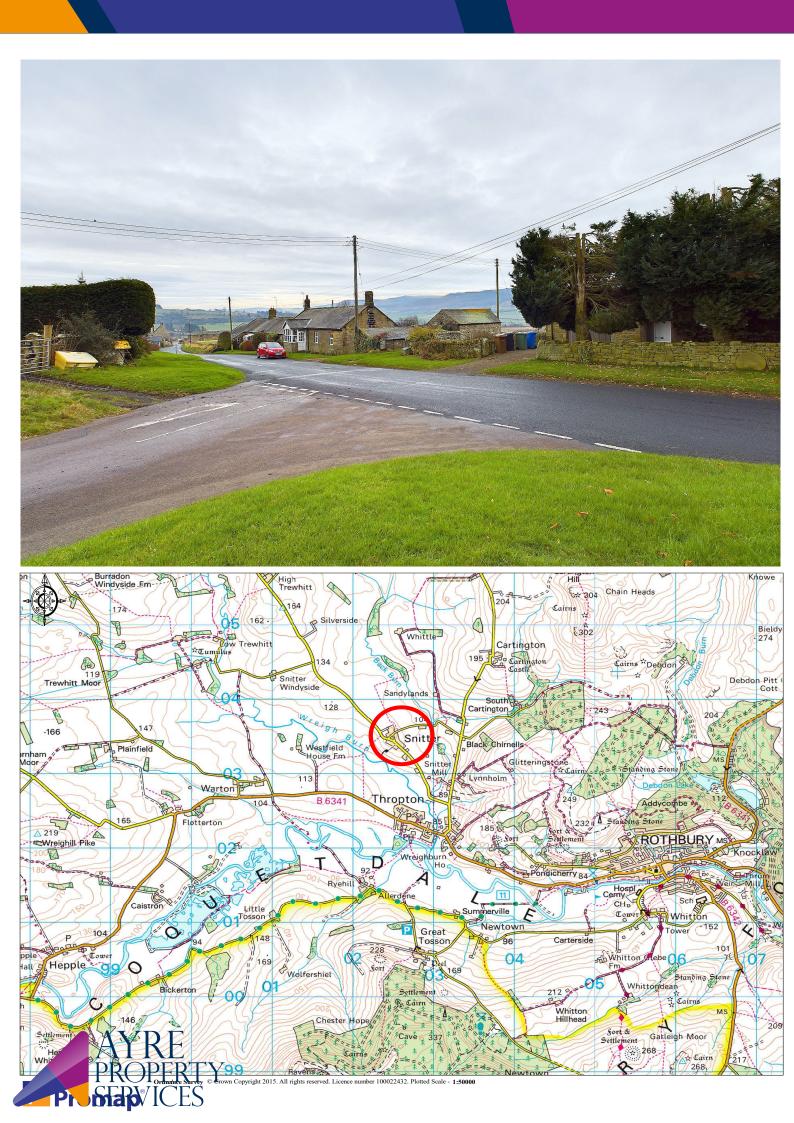

#### Snitter

A small village, located in the Coquet Valley, approximately 3 miles west of Rothbury. It stands between the Wreigh Burn and Back Burn, which shortly afterwards unite, and join the River Coquet at Thropton. Services in Thropton are approximately a mile away and include the Three Wheat Heads Inn along with a Shell petrol station and adjacent Spar Shop.