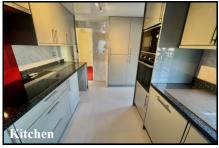

#### 2-Bedroom Park Home - approx 36' x 20'

Accommodation & approximate room dimensions:

- Omar 'Ashdale' 1982
- Entrance Hall: Cloaks cupboard
- Lounge: approx 19'8" x 10'8". Feature fireplace. Air Conditioning Unit.
- Dining Area: approx 9'7" x 6'9"
- Kitchen: approx 13'8" x 8'3" max. Modern fitted kitchen with good range or floor and wall cupboards. Tall Fridge, built-in high level cooker & Space for washing machine. Cupboard housing combination gas boiler (untested). Door to Rear Porch & Garden.
- Bedroom 1: approx 12'5" x 9'3"inc fitted wardrobes. Air conditioning unit.
- Bedroom 2: approx 9'4" x 7' inc fitted wardrobe
- Shower Room: Modern shower cubicle, wash basin & WC.
- Gas Central Heating (system untested)
- PVCu Double-Glazing
- Delightful wrap round Garden
- Parking on Plot
- Age Restriction 50+ Pets Considered
- No Chain!