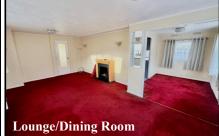

#### 2-Bedroom Park Home - approx 36' x 20'

Accommodation & approximate room dimensions:

- Omar 'Ashdale' 1982
- Entrance Hall: Cloaks cupboard
- Lounge: approx 19'8" x 10'8". Feature fireplace. Air Conditioning Unit.
- Dining Area: approx 9'7" x 6'9"
- Kitchen: approx 13'8" x 8'3" max. Modern fitted kitchen with good range or floor and wall cupboards. Tall Fridge, built-in high level cooker & Space for washing machine. Cupboard housing combination gas boiler (untested). Door to Rear Porch & Garden.
- Bedroom 1: approx 12'5" x 9'3"inc fitted wardrobes. Air conditioning unit.
- Bedroom 2: approx 9'4" x 7' inc fitted wardrobe
- Shower Room: Modern shower cubicle, wash basin & WC.
- Gas Central Heating (system untested)
- PVCu Double-Glazing
- Delightful wrap round Garden
- Parking on Plot
- Age Restriction 50+ Pets Considered
- No Chain!