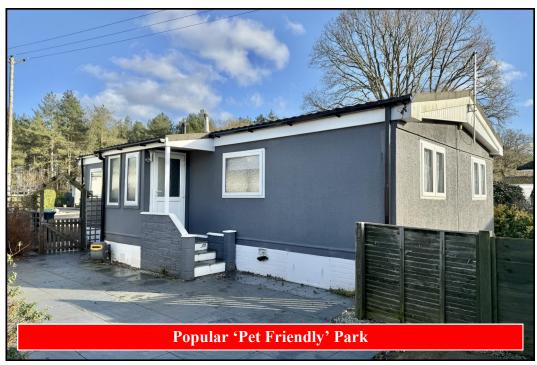

# **Spacious Home on Large Plot**

Pitch Fee: approx £216.57 per month Subject to Annual Review Council Tax Band: 'A' Tenure:

Tenure: 1983 Mobile Homes Act Agreement

#### 2-Bedroom Park Home - approx 36' x 20'

Accommodation & approximate room dimensions:

- Omar 'Ashdale' 1982
- Entrance Hall: Cloaks cupboard
- Lounge: approx 19'8" x 10'8". Feature fireplace. Air Conditioning Unit.
- Dining Area: approx 9'7" x 6'9"
- Kitchen: approx 13'8" x 8'3" max. Modern fitted kitchen with good range or floor and wall cupboards. Tall Fridge, built-in high level cooker & Space for washing machine. Cupboard housing combination gas boiler (untested). Door to Rear Porch & Garden.
- Bedroom 1: approx 12'5" x 9'3"inc fitted wardrobes. Air conditioning unit.
- Bedroom 2: approx 9'4" x 7' inc fitted wardrobe
- Shower Room: Modern shower cubicle, wash basin & WC.
- Gas Central Heating (system untested)
- PVCu Double-Glazing
- Delightful wrap round Garden
- Parking on Plot
- Age Restriction 50+ Pets Considered
- No Chain!