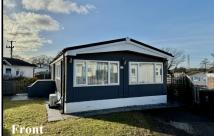

#### 2-Bedroom Park Home - approx 36' x 20'

Accommodation & approximate room dimensions:

- Omar 'Ashdale' 1982
- Entrance Hall: Cloaks cupboard
- Lounge: approx 19'8" x 10'8". Feature fireplace. Air Conditioning Unit.
- Dining Area: approx 9'7" x 6'9"
- Kitchen: approx 13'8" x 8'3" max. Modern fitted kitchen with good range or floor and wall cupboards. Tall Fridge, built-in high level cooker & Space for washing machine. Cupboard housing combination gas boiler (untested). Door to Rear Porch & Garden.
- Bedroom 1: approx 12'5" x 9'3"inc fitted wardrobes. Air conditioning unit.
- Bedroom 2: approx 9'4" x 7' inc fitted wardrobe
- Shower Room: Modern shower cubicle, wash basin & WC.
- Gas Central Heating (system untested)
- PVCu Double-Glazing
- Delightful wrap round Garden
- Parking on Plot
- Age Restriction 50+ Pets Considered
- No Chain!

# **Spacious Home on Large Plot**

Pitch Fee: approx £216.57 per month Subject to Annual Review Council Tax Band: 'A' Tenure:

Tenure: 1983 Mobile Homes Act Agreement