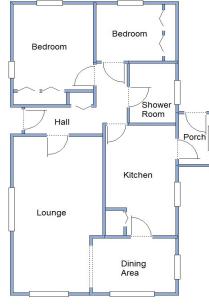

## 86 The Avenue, Oaktree Park, St Leonards, Ringwood. BH24 2RJ

This drawing has been prepared for diagrammatic purpose only. Not to scale.

#### 2-Bedroom Park Home - approx 36' x 20'

Accommodation & approximate room dimensions:

- Omar 'Ashdale' 1982
- Entrance Hall: Cloaks cupboard
- Lounge: approx 19'8" x 10'8". Feature fireplace. Air Conditioning Unit.
- Dining Area: approx 9'7" x 6'9"
- Kitchen: approx 13'8" x 8'3" max. Modern fitted kitchen with good range or floor and wall cupboards. Tall Fridge, built-in high level cooker & Space for washing machine. Cupboard housing combination gas boiler (untested). Door to Rear Porch & Garden.
- Bedroom 1: approx 12'5" x 9'3"inc fitted wardrobes. Air conditioning unit.
- Bedroom 2: approx 9'4" x 7' inc fitted wardrobe
- Shower Room: Modern shower cubicle, wash basin & WC.
- Gas Central Heating (system untested)
- PVCu Double-Glazing
- Delightful wrap round Garden
- Parking on Plot
- Age Restriction 50+ Pets Considered
- No Chain!