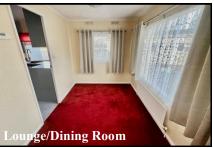

#### 2-Bedroom Park Home - approx 36' x 20'

Accommodation & approximate room dimensions:

- Omar 'Ashdale' 1982
- Entrance Hall: Cloaks cupboard
- Lounge: approx 19'8" x 10'8". Feature fireplace. Air Conditioning Unit.
- Dining Area: approx 9'7" x 6'9"
- Kitchen: approx 13'8" x 8'3" max. Modern fitted kitchen with good range or floor and wall cupboards. Tall Fridge, built-in high level cooker & Space for washing machine. Cupboard housing combination gas boiler (untested). Door to Rear Porch & Garden.
- Bedroom 1: approx 12'5" x 9'3"inc fitted wardrobes. Air conditioning unit.
- Bedroom 2: approx 9'4" x 7' inc fitted wardrobe
- Shower Room: Modern shower cubicle, wash basin & WC.
- Gas Central Heating (system untested)
- PVCu Double-Glazing
- Delightful wrap round Garden
- Parking on Plot
- Age Restriction 50+ Pets Considered
- No Chain!