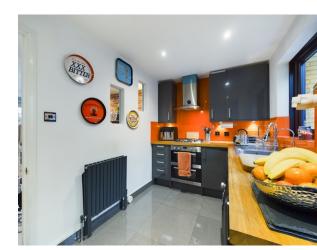

The interior of the house is thoughtfully designed to maximize space and comfort. The living areas are well-presented, with a layout that allows for easy furniture arrangement and a welcoming ambiance. To the rear of the house is the kitchen which is equipped with modern appliances and ample storage space. It is both functional and aesthetically pleasing, making it a delightful space for cooking and entertaining.