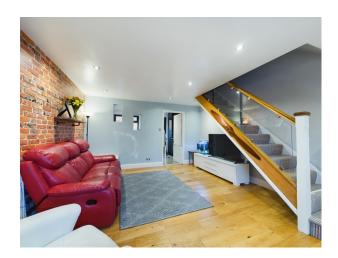

The interior of the house is thoughtfully designed to maximize space and comfort. The living areas are well-presented, with a layout that allows for easy furniture arrangement and a welcoming ambiance. To the rear of the house is the kitchen which is equipped with modern appliances and ample storage space. It is both functional and aesthetically pleasing, making it a delightful space for cooking and entertaining.