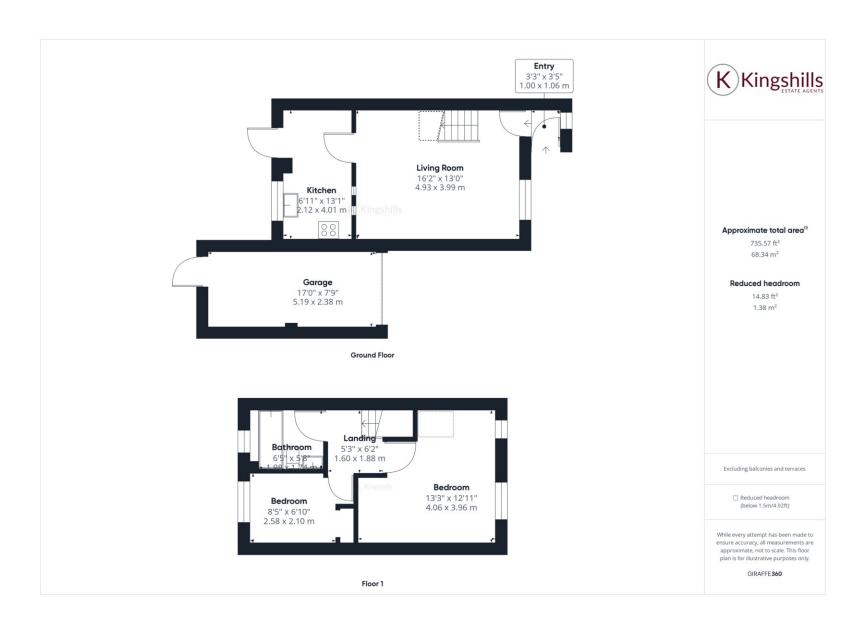

ically pleasing, making it a delightful space for cooking and entertaining.

Step outside to a beautifully landscaped garden, offering a private retreat for outdoor relaxation and entertaining. The well-maintained greenery provides a serene backdrop, perfect for enjoying the fresh air and sunshine. The property comes with the added convenience of a garage, providing secure parking or additional storage space.

This semi-detached house in High Wycombe not only offers a comfortable and well-presented living space but also provides easy access to the town's amenities and attractions. Whether you're looking for a peaceful retreat or an active lifestyle, this property is a perfect fit. Don't miss the chance to make this house your home and embrace the best of Buckinghamshire living.













Kingshills Estate Agents Comet Studios Amersham Buckinghamshire HP7 0PX 01494 939868 hello@kingshills.co.uk kingshills.co.uk

Agents Note: Whilst every care has been taken to prepare these particulars, they are for guidance purposes only. All measurements are for general guidance purposes only and whilst every care has been taken to ensure accuracy, they should not be relied upon and potential buyers/tenants are advised to recheck the measurements