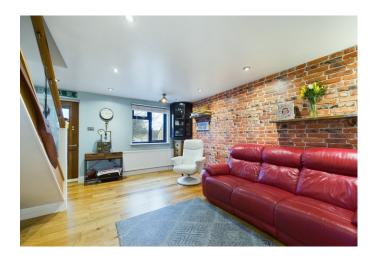

The interior of the house is thoughtfully designed to maximize space and comfort. The living areas are well-presented, with a layout that allows for easy furniture arrangement and a welcoming ambiance. To the rear of the house is the kitchen which is equipped with modern appliances and ample storage space. It is both functional and aesthetically pleasing, making it a delightful space for cooking and entertaining.