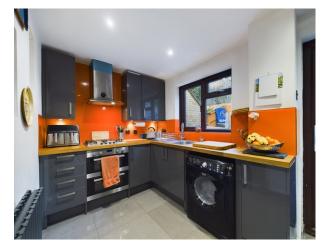

The interior of the house is thoughtfully designed to maximize space and comfort. The living areas are well-presented, with a layout that allows for easy furniture arrangement and a welcoming ambiance. To the rear of the house is the kitchen which is equipped with modern appliances and ample storage space. It is both functional and aesthetically pleasing, making it a delightful space for cooking and entertaining.