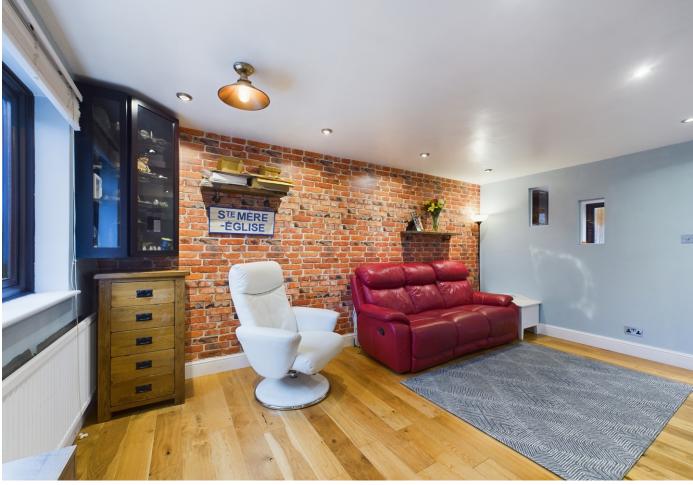

The interior of the house is thoughtfully designed to maximize space and comfort. The living areas are well-presented, with a layout that allows for easy furniture arrangement and a welcoming ambiance. To the rear of the house is the kitchen which is equipped with modern appliances and ample storage space. It is both functional and aesthetically pleasing, making it a delightful space for cooking and entertaining.