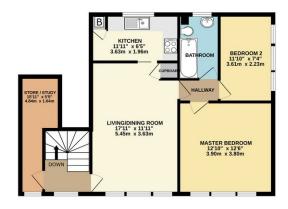

SROUND FLOOR 1ST FLOOR 1ST FLOOR 56 sq.R. (5.2 sq.m.) approx. 56 sq.R. (5.2 sq.m.) approx.

TOTAL FLOOR AREA: 815 sq.ft. (75.7 sq.m.) approx. very attempt has been made to ensure the accuracy of the floorplan contained here, measurer s, windows, rooms and any other items are approximate and no responsibility is taken for any on or mis-statement. This plan is for illustrative purposes only and should be used as such by

## **Features**

- Entrance Hall
- Living / Dining Room
- Fitted Kitchen
- Master Bedroom
- Further Bedroom
- Family Bathroom
- Store / Study
- Separate Garage
- · Gas central heating
- Double glazing
- Lease term 125 years from 1979, 79 years remaining
- Current service charge £470 pa
- Current ground rent £80 pa, reviewed March 2025
- Council tax band B
- What3words: ///unique.feel.dinner