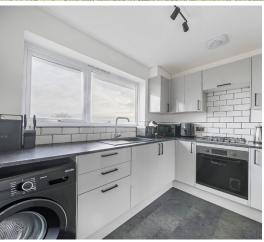

## **Features**

- Entrance Hall
- Living / Dining Room
- Fitted Kitchen
- Master Bedroom
- Further Bedroom
- Family Bathroom
- Store / Study
- Separate Garage
- · Gas central heating
- Double glazing
- Lease term 125 years from 1979, 79 years remaining
- Current service charge £470 pa
- Current ground rent £80 pa, reviewed March 2025
- Council tax band B
- What3words: ///unique.feel.dinner