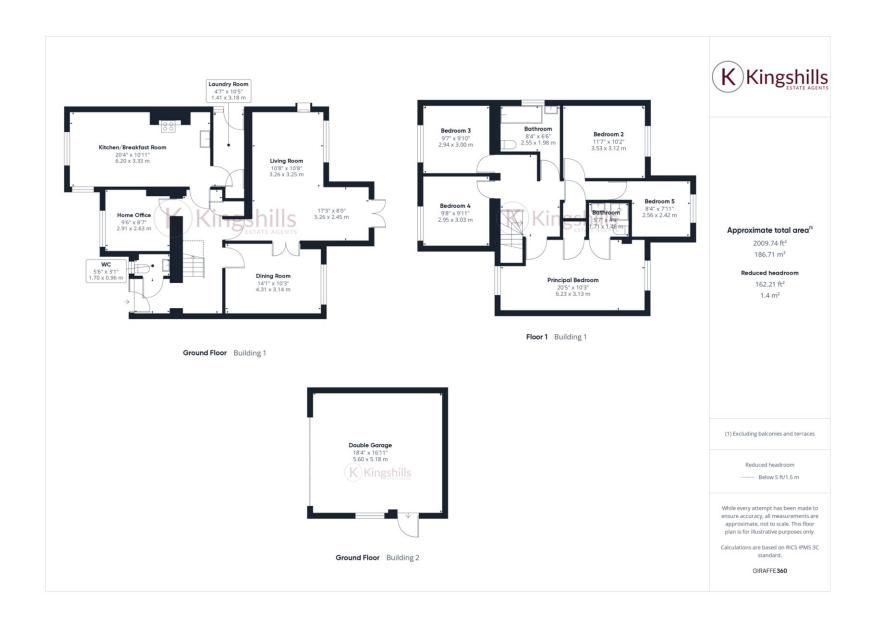

## **Property Features**

- Extended Detached Family Home
- 5 Bedrooms (4 Doubles)
- 2 Bathrooms (Principal with Ensuite)
- 3 Reception Rooms
- Kitchen/Breakfast Room

- Parking for Several Cars
- Modern Family Bathroom & Downstairs WC
- Double Garage
- · Large Gardens to the rear
- Awaiting EPC / Council Tax Band G

The property welcomes you with a spacious Hallway that leads to all of the principal rooms. The living room, complete with a cosy fireplace, is ideal for relaxing evenings. Adjacent is the formal dining room, perfect for entertaining. The kitchen/breakfast room is a highlight, offering ample space for casual family meals, with a separate utility room for convenience. A study/home office caters to those who work from home, and a cloakroom completes the ground floor accommodation.

Upstairs, there are five generously-sized bedrooms. The principal bedroom is a bright, double-aspect room featuring its own en-suite bathroom, while the remaining four bedrooms are served by a modern family bathroom.

The property boasts an expansive driveway providing ample parking for multiple vehicles and access to a double garage. The rear garden is a standout feature, with a large patio ideal for outdoor dining and a vast lawn that offers plenty of space for children to play or for relaxing. Additionally, the current owner has purchased an extra part of the garden, which could be available for separate negotiation.