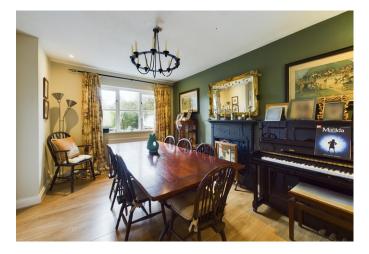

The property welcomes you with a spacious Hallway that leads to all of the principal rooms. The living room, complete with a cosy fireplace, is ideal for relaxing evenings. Adjacent is the formal dining room, perfect for entertaining. The kitchen/breakfast room is a highlight, offering ample space for casual family meals, with a separate utility room for convenience. A study/home office caters to those who work from home, and a cloakroom completes the ground floor accommodation.