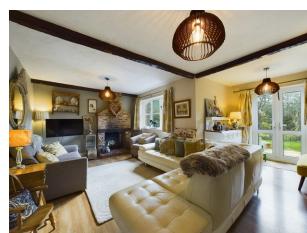

The property welcomes you with a spacious Hallway that leads to all of the principal rooms. The living room, complete with a cosy fireplace, is ideal for relaxing evenings. Adjacent is the formal dining room, perfect for entertaining. The kitchen/breakfast room is a highlight, offering ample space for casual family meals, with a separate utility room for convenience. A study/home office caters to those who work from home, and a cloakroom completes the ground floor accommodation.