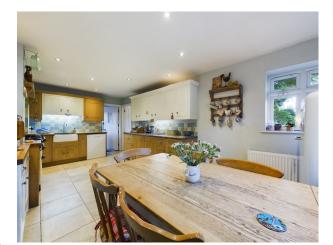

The property welcomes you with a spacious Hallway that leads to all of the principal rooms. The living room, complete with a cosy fireplace, is ideal for relaxing evenings. Adjacent is the formal dining room, perfect for entertaining. The kitchen/breakfast room is a highlight, offering ample space for casual family meals, with a separate utility room for convenience. A study/home office caters to those who work from home, and a cloakroom completes the ground floor accommodation.