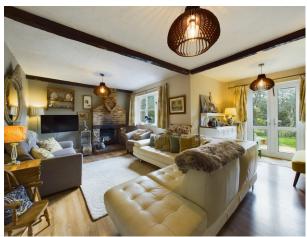

The property welcomes you with a spacious Hallway that leads to all of the principal rooms. The living room, complete with a cosy fireplace, is ideal for relaxing evenings. Adjacent is the formal dining room, perfect for entertaining. The kitchen/breakfast room is a highlight, offering ample space for casual family meals, with a separate utility room for convenience. A study/home office caters to those who work from home, and a cloakroom completes the ground floor accommodation.