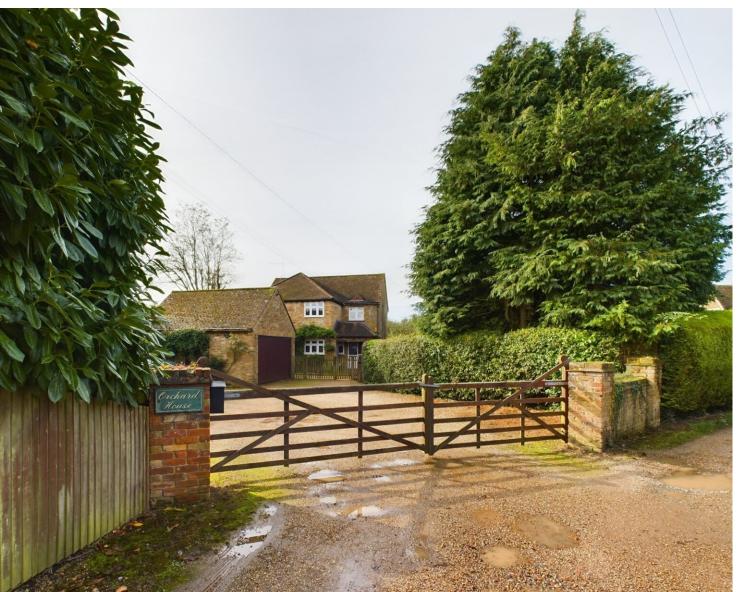

01494 939868 hello@kingshills.co.uk kingshills.co.uk

Orchard House, 1 Copners Way, Holmer Green, Buckinghamshire, HP15 6SQ

Asking Price | £995,000

## **Full Description**

Located along a private road in the sought-after village of Holmer Green, Orchard House offers an ideal blend of privacy, modern family living, and rural charm. This thoughtfully extended home, meticulously enhanced by the current owners, presents a well-planned layout perfect for family life.

The property boasts an expansive driveway providing ample parking for multiple vehicles and access to a double garage. The rear garden is a standout feature, with a large patio ideal for outdoor dining and a vast lawn that offers plenty of space for children to play or for relaxing. Additionally, the current owner has purchased an extra part of the garden, which could be available for separate negotiation.