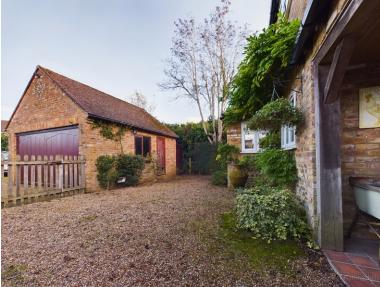

The property boasts an expansive driveway providing ample parking for multiple vehicles and access to a double garage. The rear garden is a standout feature, with a large patio ideal for outdoor dining and a vast lawn that offers plenty of space for children to play or for relaxing. Additionally, the current owner has purchased an extra part of the garden, which could be available for separate negotiation.