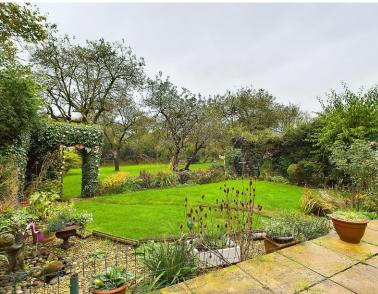

The property boasts an expansive driveway providing ample parking for multiple vehicles and access to a double garage. The rear garden is a standout feature, with a large patio ideal for outdoor dining and a vast lawn that offers plenty of space for children to play or for relaxing. Additionally, the current owner has purchased an extra part of the garden, which could be available for separate negotiation.