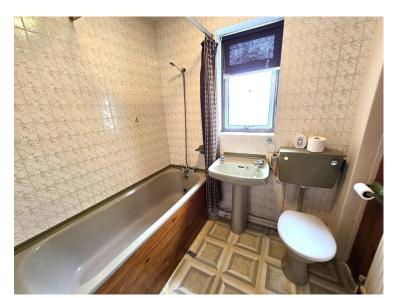

**BEDROOM 2** 10' 5" x 8' 5" (3.19m x 2.57m) plus door recess. Window to the front.

**BEDROOM 3** 8' 1" x 7' 4" (2.47m x 2.25m) window to the rear.

**BATHROOM** Window to the front, low level WC, wash hand basin, panelled bath. Part tiled.