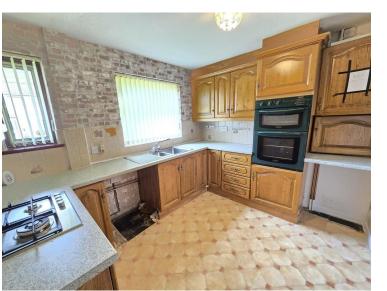

### **Approximate Room Sizes**

**ENTRANCE HALL** Door to the front, stairs to the first floor, under stairs storage cupboard.

**KITCHEN** 10' 5" x 8' 7" (3.19m x 2.64m) window to the front, range of base and wall units with roll edge work surface and inset bowl and drainer. Space for appliances.