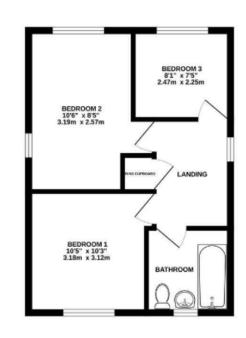

**LOUNGE DINER** 16' 9" x 14' 9" (5.13m x 4.5m) Door and window to the rear.

**FIRST FLOOR LANDING** with window to the side and airing cupboard.

**BEDROOM** 1 10' 5" x 10' 2" (3.18m x 3.12m) window to the front.

**BEDROOM 2** 10' 5" x 8' 5" (3.19m x 2.57m) plus door recess. Window to the front.

**BEDROOM 3** 8' 1" x 7' 4" (2.47m x 2.25m) window to the rear.

**BATHROOM** Window to the front, low level WC, wash hand basin, panelled bath. Part tiled.