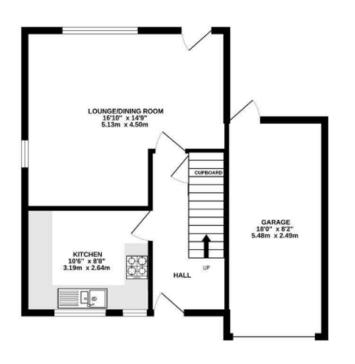

### **Approximate Room Sizes**

**ENTRANCE HALL** Door to the front, stairs to the first floor, under stairs storage cupboard.

**KITCHEN** 10' 5" x 8' 7" (3.19m x 2.64m) window to the front, range of base and wall units with roll edge work surface and inset bowl and drainer. Space for appliances.

**LOUNGE DINER** 16' 9" x 14' 9" (5.13m x 4.5m) Door and window to the rear.

**FIRST FLOOR LANDING** with window to the side and airing cupboard.

**BEDROOM** 1 10' 5" x 10' 2" (3.18m x 3.12m) window to the front.

**OUTSIDE** To the rear the garden begins with a paved patio area with the remainder being laid to lawn with timber fence surround and side access.

**GARAGE** 17' 11" x 8' 2" (5.48m x 2.49m) With up and over door and leading to the driveway for 1 car.