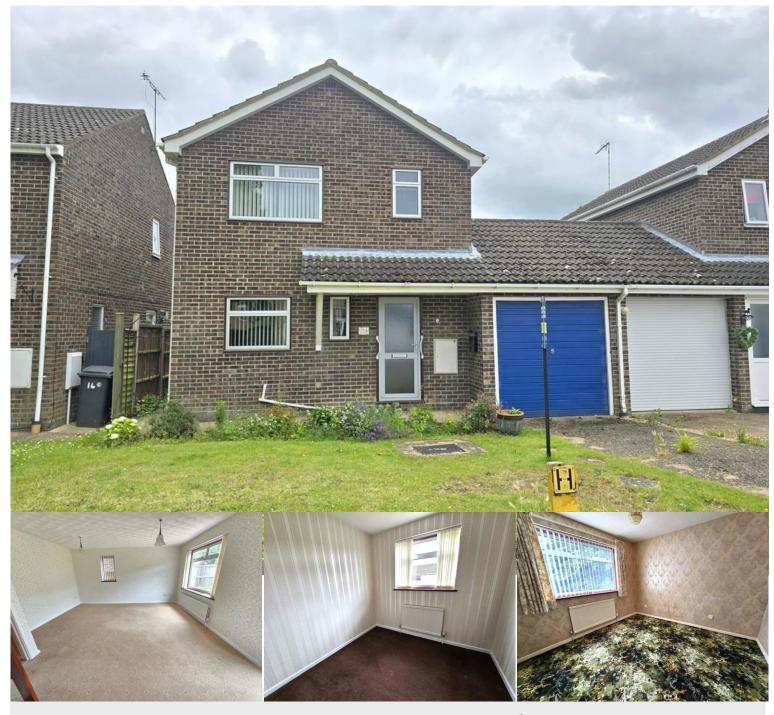

### **Summary**

NO CHAIN. A lovely detached home located in a sought after location in need updating. Benefits include 3 bedrooms, lounge/diner, kitchen, family bathroom, front and rear gardens as well as a garage and parking for 1 car.

# Copse Close | Bury St Edmunds | IP33 2TD

NO CHAIN.A lovely detached home located in a sought after location in need updating. Benefits include 3 bedrooms, lounge/diner, kitchen, family bathroom, front and rear gardens as well as a garage and parking for 1 car.