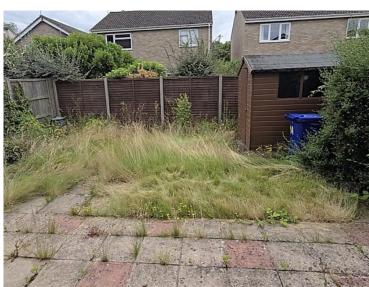

**OUTSIDE** To the rear the garden begins with a paved patio area with the remainder being laid to lawn with timber fence surround and side access.

**GARAGE** 17' 11" x 8' 2" (5.48m x 2.49m) With up and over door and leading to the driveway for 1 car.