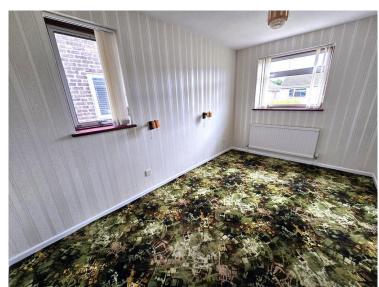

**LOUNGE DINER** 16' 9" x 14' 9" (5.13m x 4.5m) Door and window to the rear.

**FIRST FLOOR LANDING** with window to the side and airing cupboard.

**BEDROOM** 1 10' 5" x 10' 2" (3.18m x 3.12m) window to the front.

**BEDROOM 2** 10' 5" x 8' 5" (3.19m x 2.57m) plus door recess. Window to the front.

**BEDROOM 3** 8' 1" x 7' 4" (2.47m x 2.25m) window to the rear.

**BATHROOM** Window to the front, low level WC, wash hand basin, panelled bath. Part tiled.